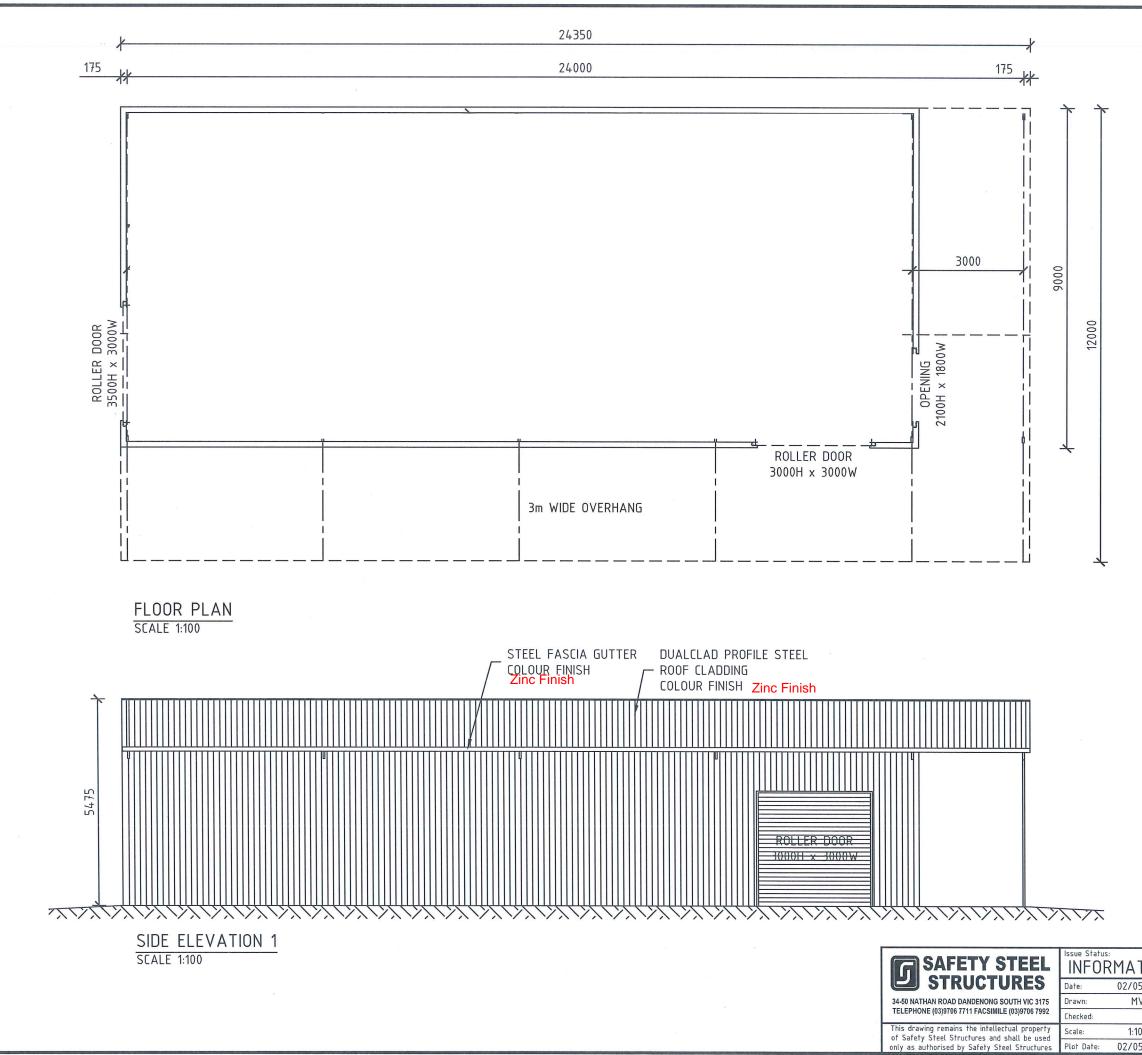

15<sup>th</sup> May 2025

Dear Wentworth Shire Council,

The submission for 'modification application' associated with DA2021/169 at our primary address of 20 Alderton Drive Gol Gol, NSW, is to rectify the error on the engineering drawings from the shed company that outline the shed cladding is 'colourbond'. As stated several times throughout the original Development Application and Construction Certificate, the new shed constructed is clad in zincalume to replace 'like for like' the previous shed we demolished under the same DA Application.

Further to the cladding error, we have repositioned the stairs to the mezzanine level and removed a sliding PA door to better suit the layout and functionality that we require from our personal storage shed.

Regards,

Danielle Linklater

DUALCLAD PROFILE STEEL WALL CLADDING Zinc Finish COLOUR FINISH

|        | Drawing Tifle:                            |             |           |     |      |  |  |  |
|--------|-------------------------------------------|-------------|-----------|-----|------|--|--|--|
| TION   | FLOOR PLAN AND ELEVATIONS                 |             |           |     |      |  |  |  |
| 5/2022 | Client : Danielle Linklater               |             |           |     |      |  |  |  |
| MV     | Project: PROPOSED SHED                    |             |           |     |      |  |  |  |
|        | Site: 20 Alderton Drive, Gol Gol NSW 2738 |             |           |     |      |  |  |  |
| :100   | Project No.                               | Drawing No. | Sheet No. | Rev | Page |  |  |  |
| 5/2022 | 79945                                     | SK01        | 2 of 2    | 0   | A3   |  |  |  |