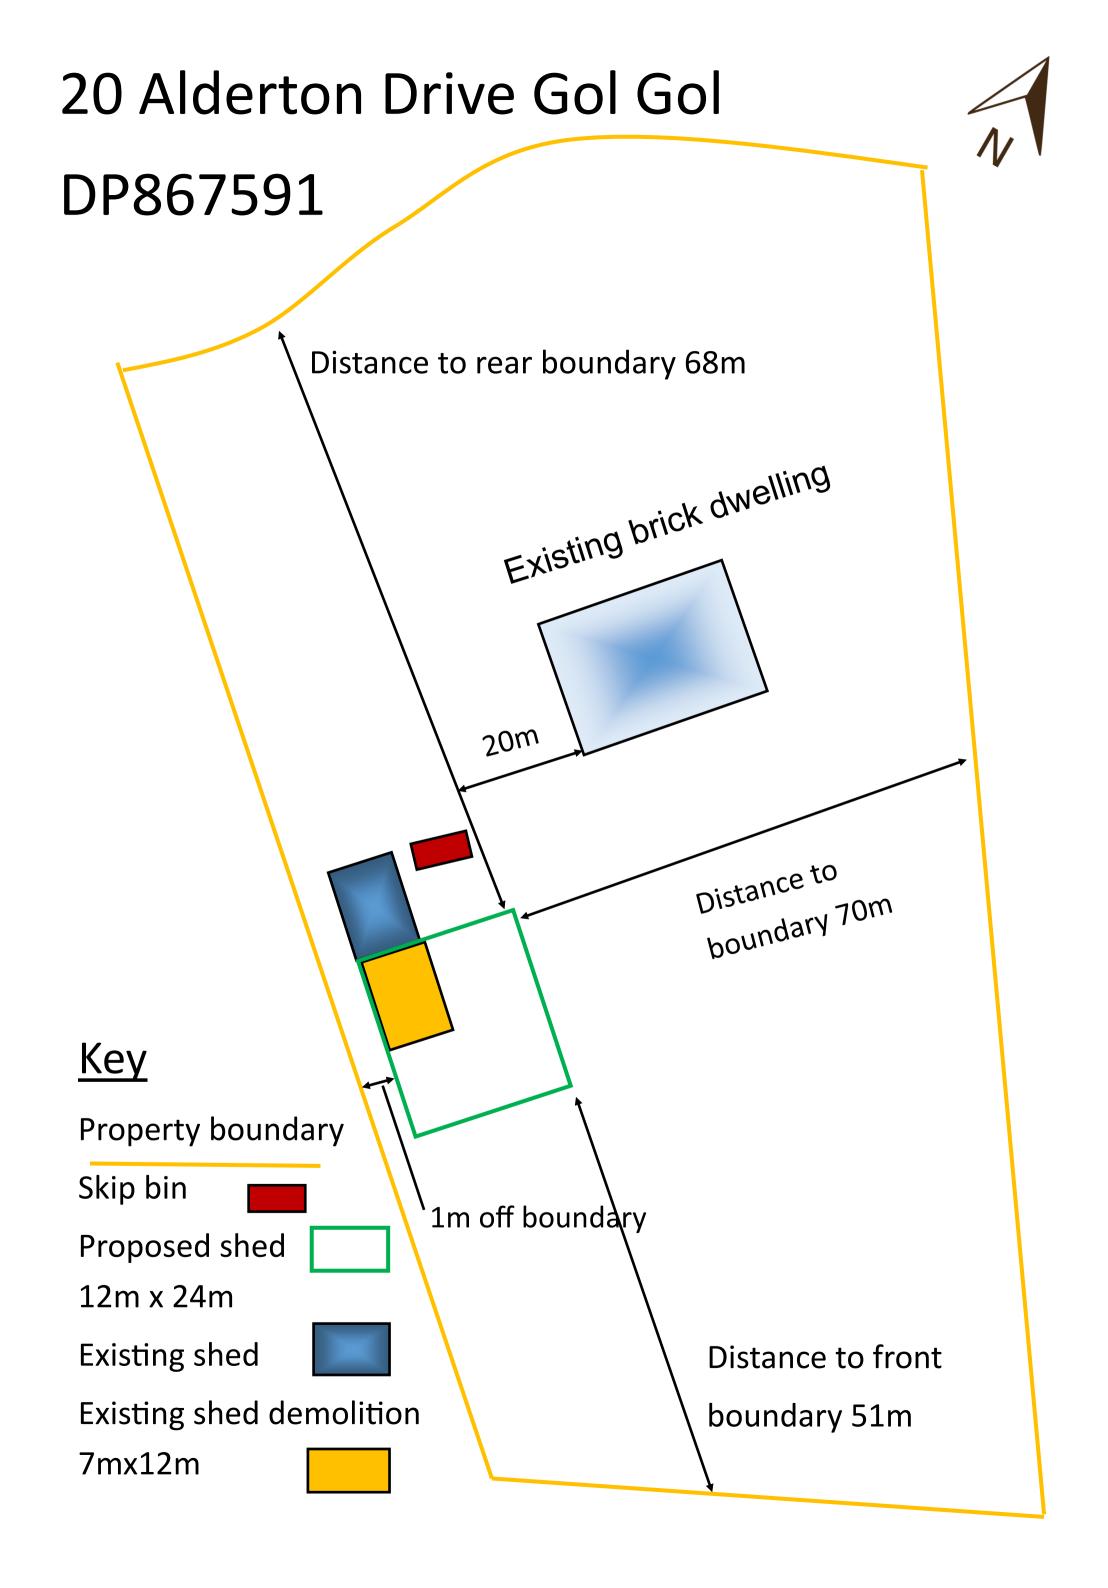

15<sup>th</sup> May 2025

Dear Wentworth Shire Council,

The submission for 'modification application' associated with DA2021/169 at our primary address of 20 Alderton Drive Gol Gol, NSW, is to rectify the error on the engineering drawings from the shed company that outline the shed cladding is 'colourbond'. As stated several times throughout the original Development Application and Construction Certificate, the new shed constructed is clad in zincalume to replace 'like for like' the previous shed we demolished under the same DA Application.

Further to the cladding error, we have repositioned the stairs to the mezzanine level and removed a sliding PA door to better suit the layout and functionality that we require from our personal storage shed.