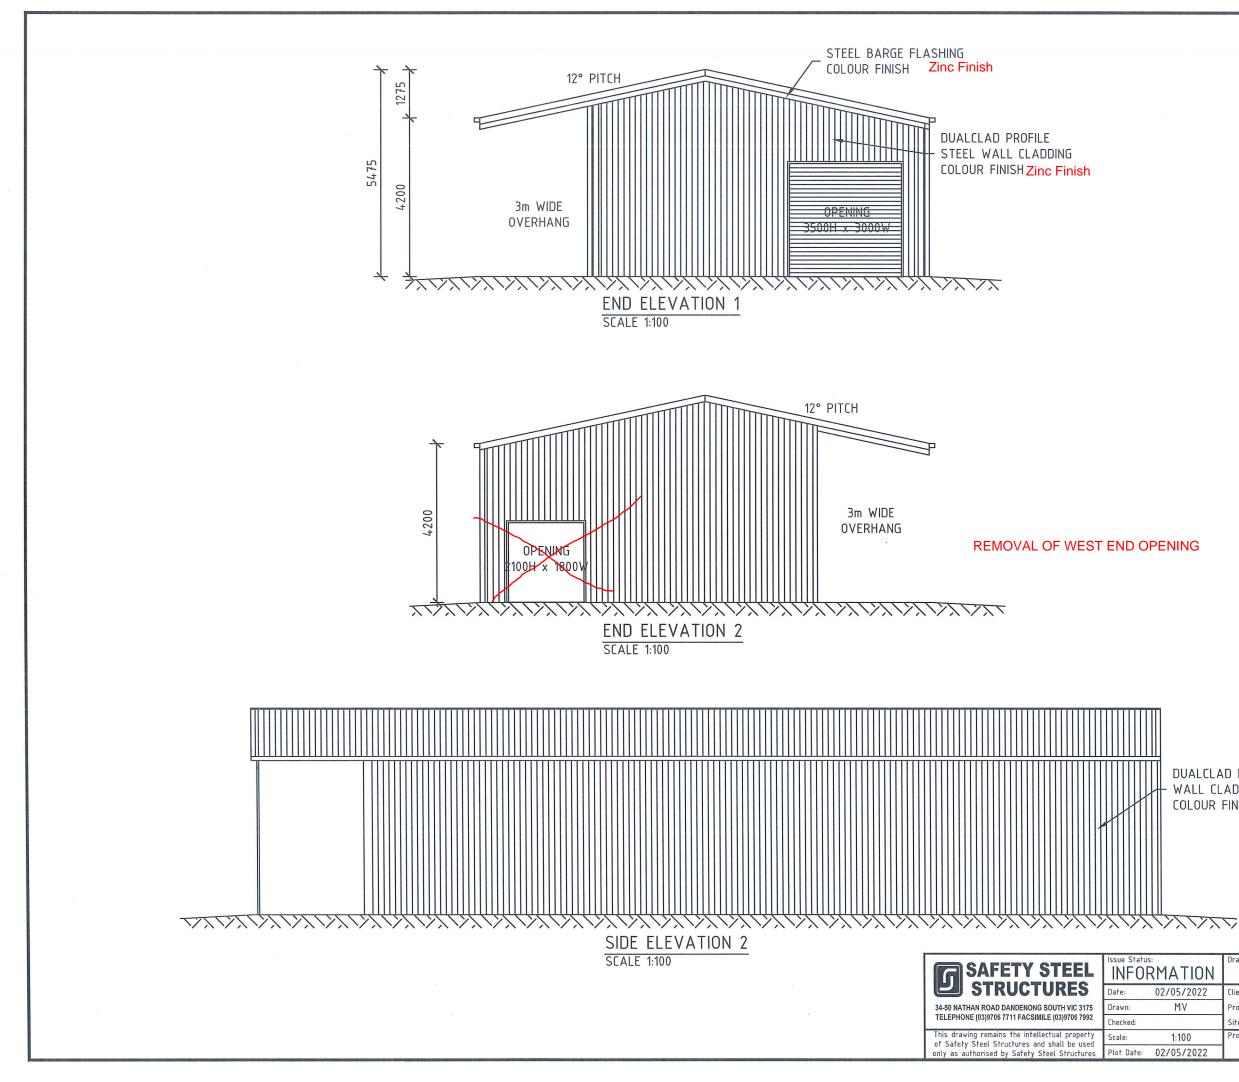

15<sup>th</sup> May 2025

Dear Wentworth Shire Council,

The submission for 'modification application' associated with DA2021/169 at our primary address of 20 Alderton Drive Gol Gol, NSW, is to rectify the error on the engineering drawings from the shed company that outline the shed cladding is 'colourbond'. As stated several times throughout the original Development Application and Construction Certificate, the new shed constructed is clad in zincalume to replace 'like for like' the previous shed we demolished under the same DA Application.

Further to the cladding error, we have repositioned the stairs to the mezzanine level and removed a sliding PA door to better suit the layout and functionality that we require from our personal storage shed.

|      |                                           |             |           |      | -    |  |  |
|------|-------------------------------------------|-------------|-----------|------|------|--|--|
| TION | Drawing Title:<br>FLOOR PL                | an and e    | ELEVATI   | IONS | ;    |  |  |
| 5/22 | <sup>Client</sup> : Danielle Linklater    |             |           |      |      |  |  |
| V    | Project: PROPOSED SHED                    |             |           |      |      |  |  |
|      | Site: 20 Alderton Drive, Gol Gol NSW 2738 |             |           |      |      |  |  |
| 00   | Project No.                               | Drawing No. | Sheet No. | Rev  | Page |  |  |
| 5/22 | 79945                                     | SK01        | 1 of 2    | 0    | A3   |  |  |
|      |                                           |             |           |      |      |  |  |