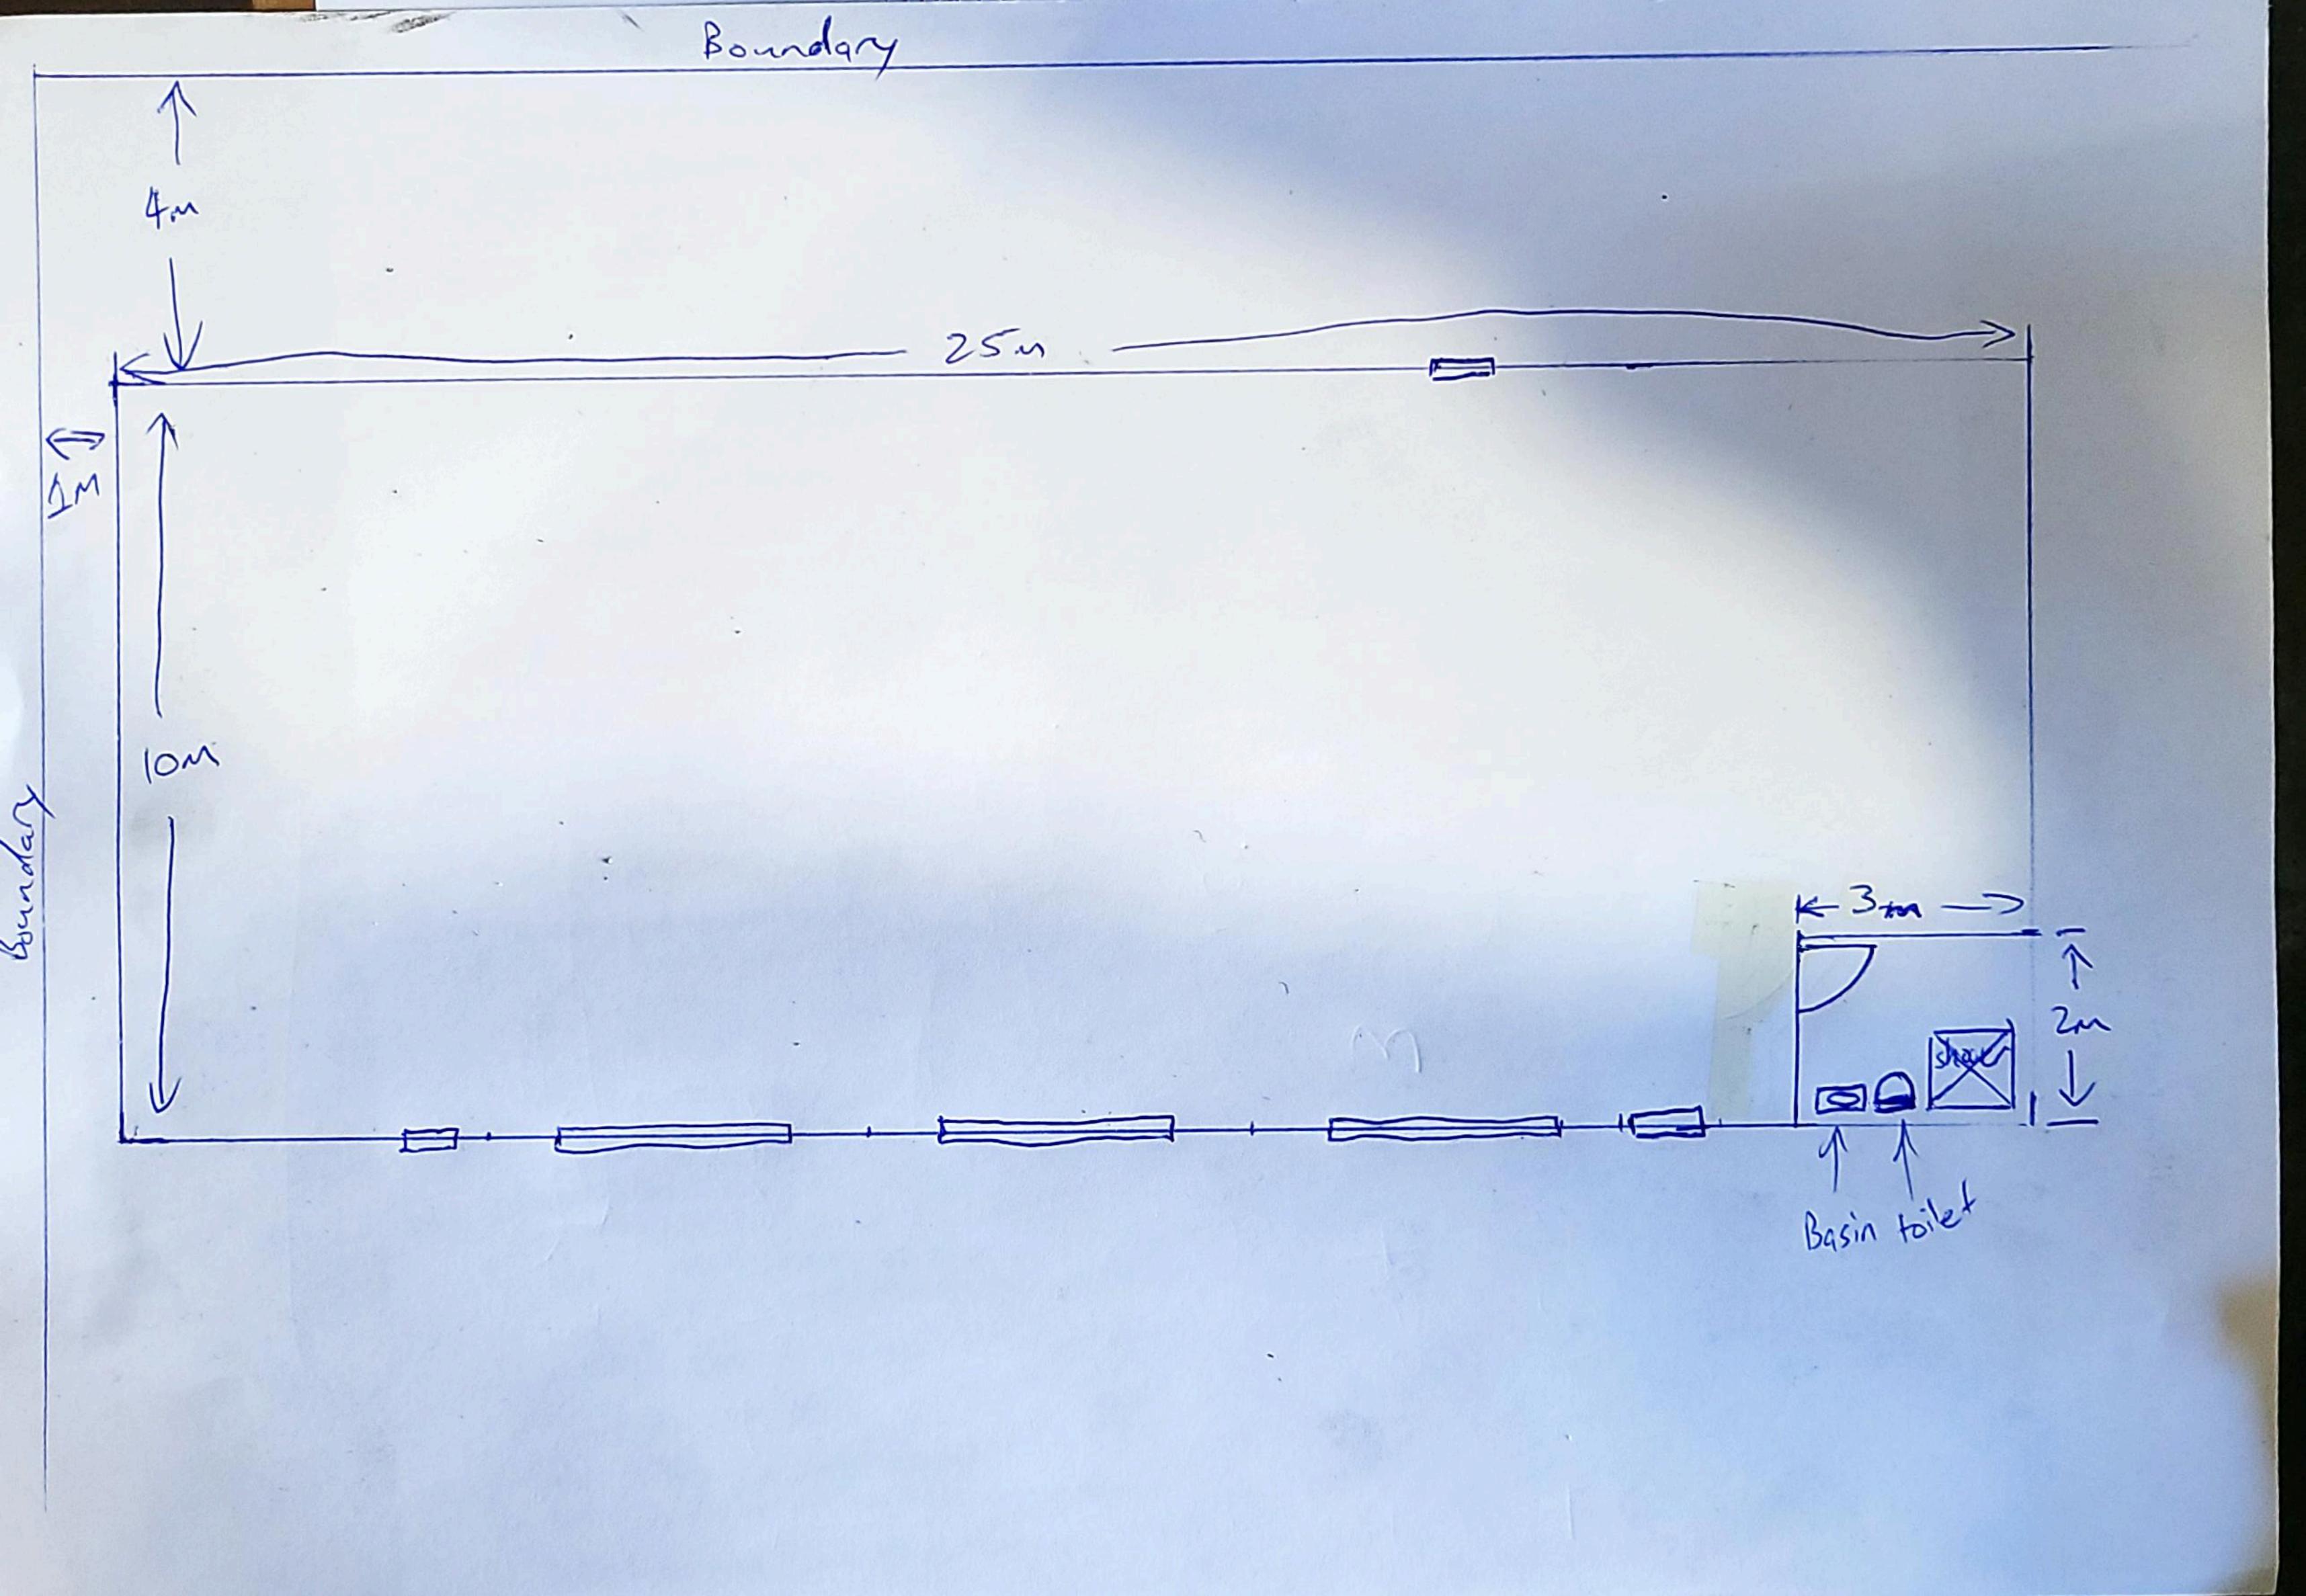

To whom it may concern,

I require to amend the DA2023/025 to downsize the shed from a 24mx15m to a 25mx10m shed as I do not require it to be so large. And the less I spend on the shed more can be spent on the house build.

I did not put in the original DA2023/025, this was already done before we purchased the land last year and I have also changed the location of roller doors and personal access doors to better suit my required needs.

I also wish to add the Wet area as per plan to have a shower, toilet and basin to be plumbed in when the house and septic are installed.

Regards,

Damon Watson.

No. 46 Yorke Drive (Lot 14).

151 Smeaton Grange Road, Smeaton Grange, NSW, 2567 Phone: 02 4648 7777 Fax: 02 4648 7700