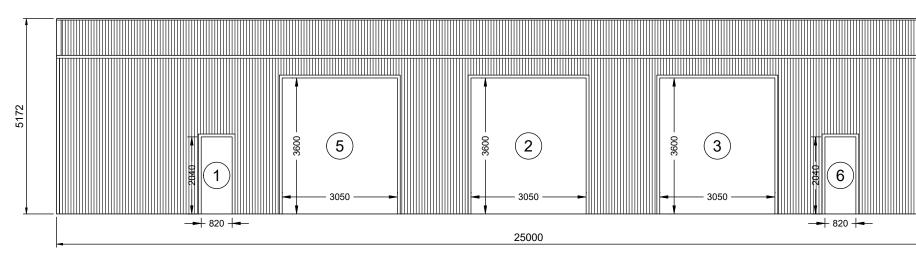

To whom it may concern,

I require to amend the DA2023/025 to downsize the shed from a 24mx15m to a 25mx10m shed as I do not require it to be so large. And the less I spend on the shed more can be spent on the house build.

I also wish to add the Wet area as per plan to have a shower, toilet and basin to be plumbed in when the house and septic are installed.

Regards,

Damon Watson.

No. 46 Yorke Drive (Lot 14).

151 Smeaton Grange Road, Smeaton Grange, NSW, 2567 Phone: 02 4648 7777 Fax: 02 4648 7700