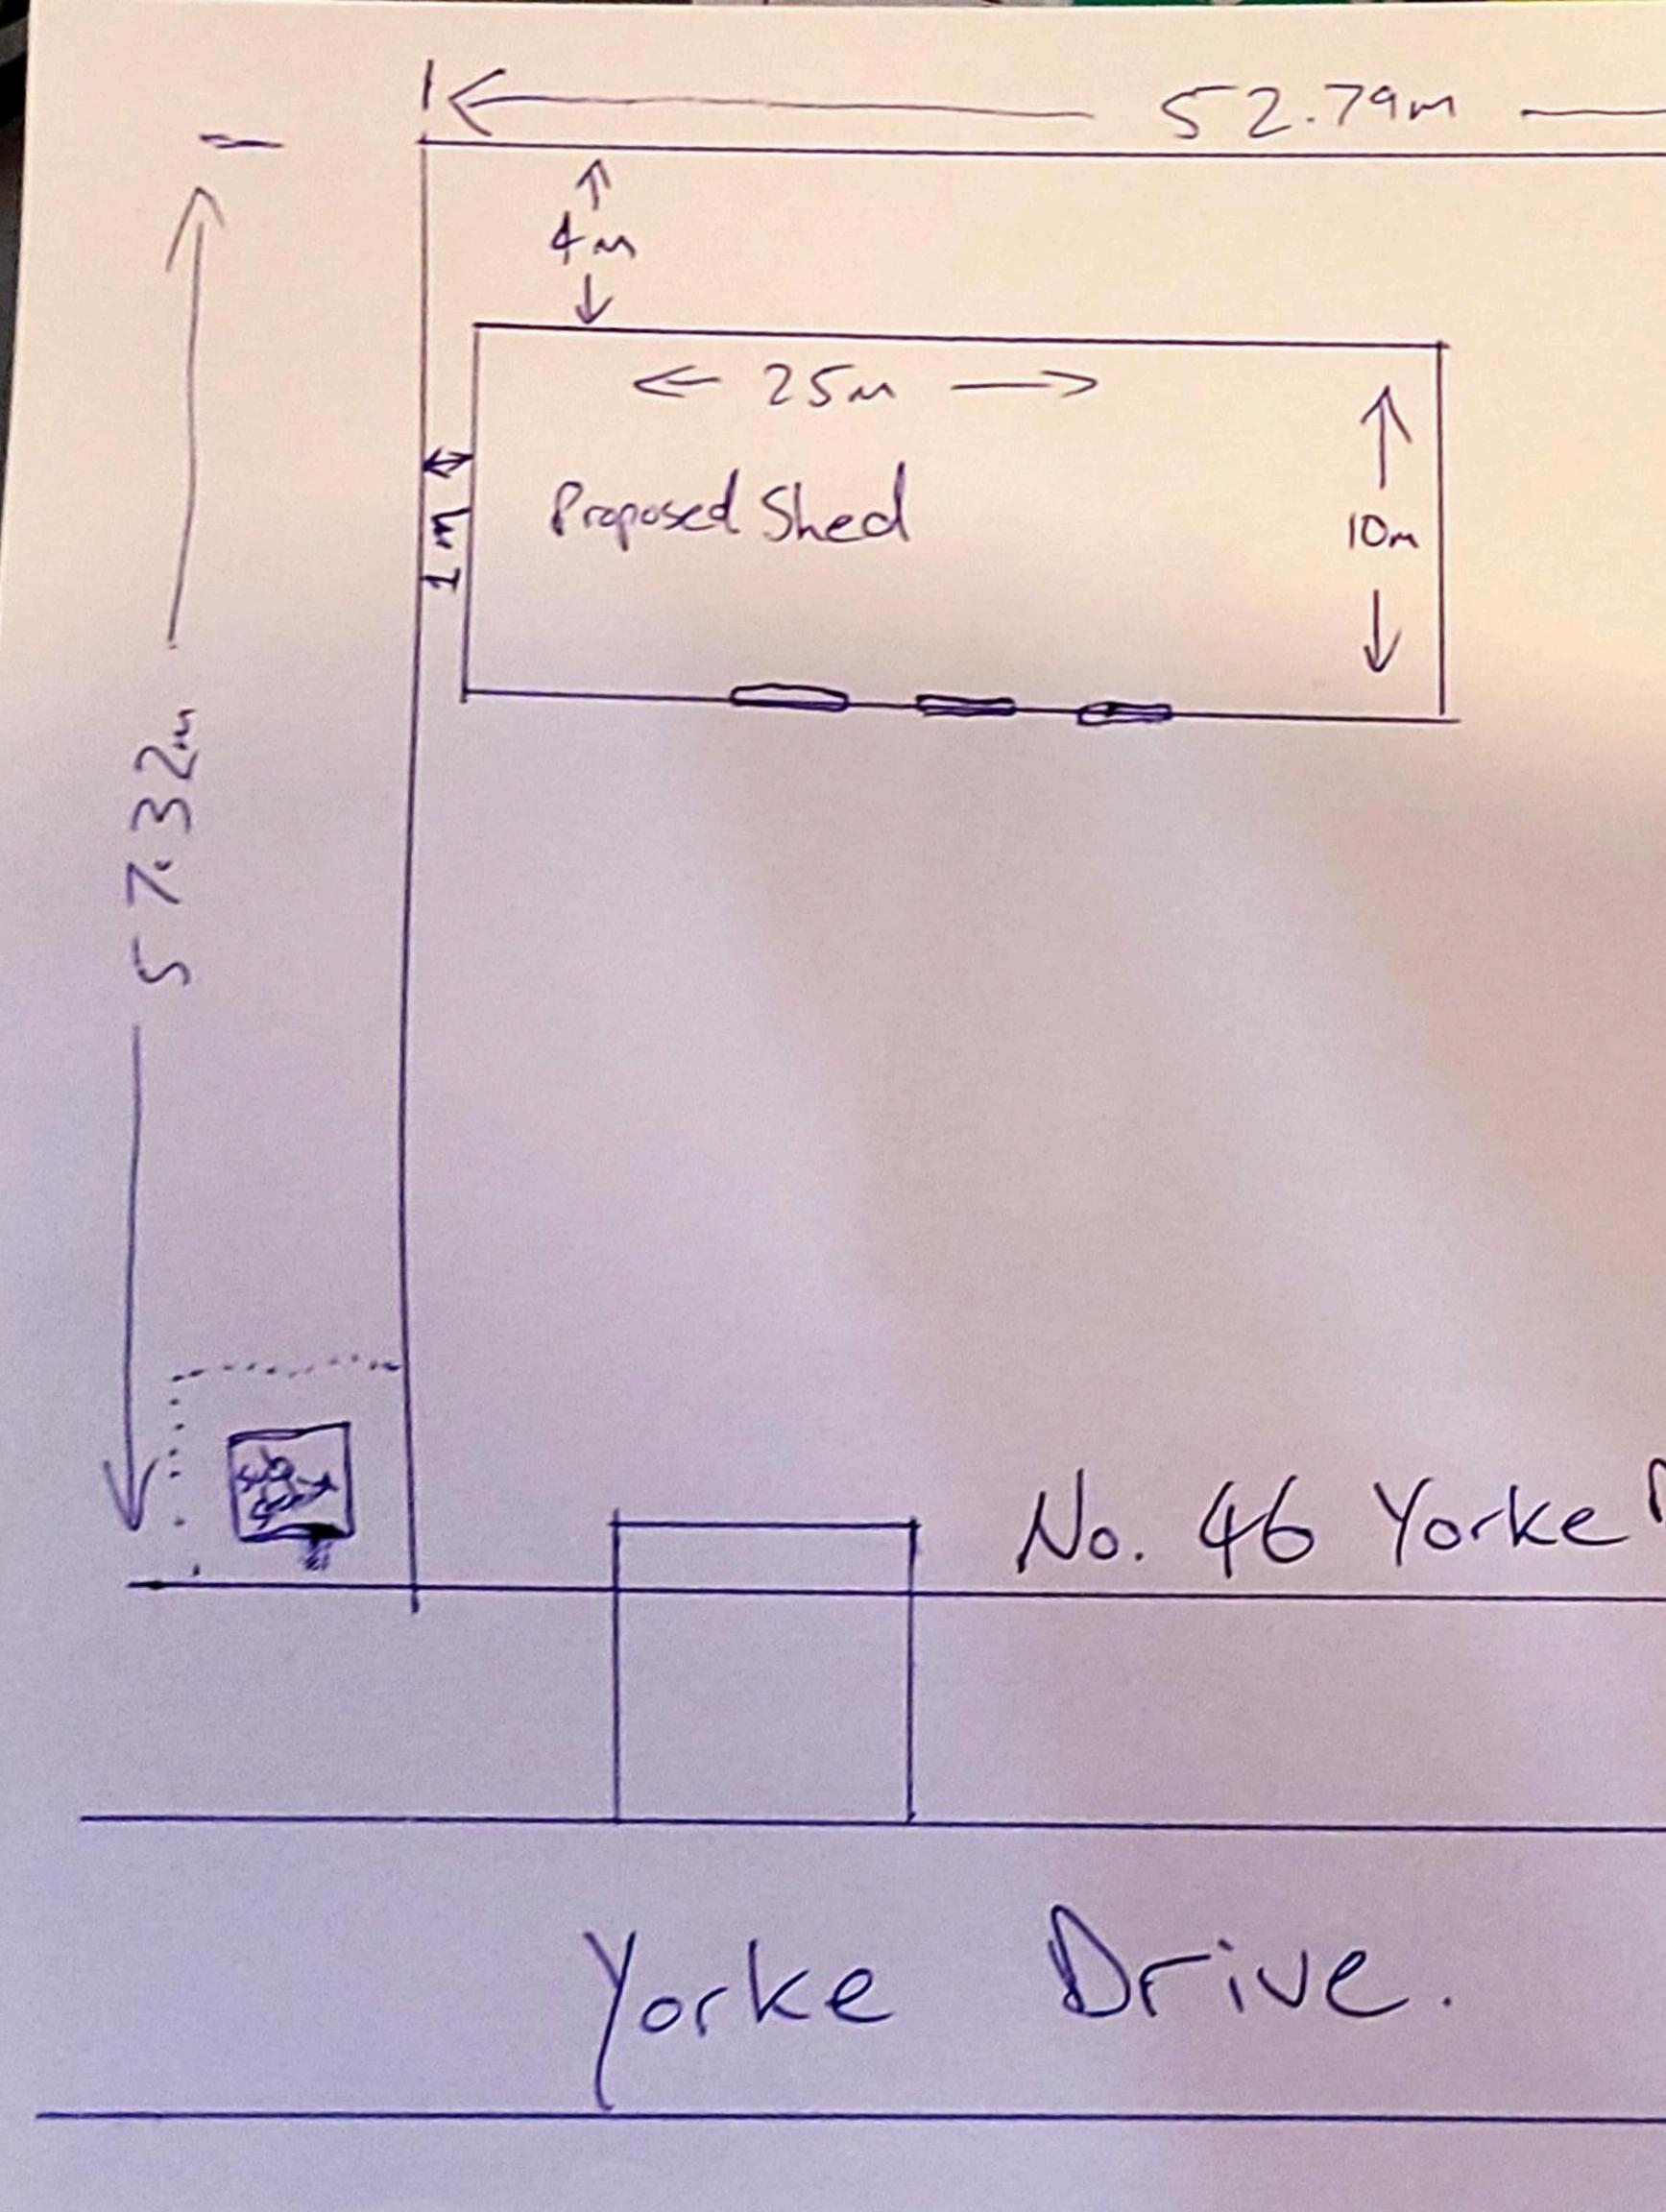

To whom it may concern,

I require to amend the DA2023/025 to downsize the shed from a 24mx15m to a 25mx10m shed as I do not require it to be so large. And the less I spend on the shed more can be spent on the house build.

I did not put in the original DA2023/025, this was already done before we purchased the land last year and I have also changed the location of roller doors and personal access doors to better suit my required needs.

I also wish to add the Wet area as per plan to have a shower, toilet and basin to be plumbed in when the house and septic are installed.

Regards,

Damon Watson.

No. 46 Yorke Drive (Lot 14).

151 Smeaton Grange Road, Smeaton Grange, NSW, 2567 Phone: 02 4648 7777 Fax: 02 4648 7700