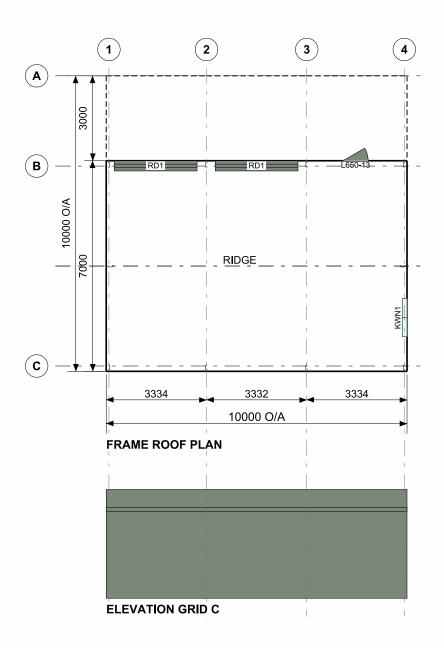

DELUXE

7000 SPAN x 3000 EAVE x 10000 LONG PLUS 3000 ANNEXE

TITLE

FLOOR PLAN & ELEVATION

| SCALE          | DRAWING NUMBER | REV | PAGE |
|----------------|----------------|-----|------|
| A4 SHEET 1:125 | MILD01-9303    | Α   | 1/3  |

0.35bmt=0.40tct; 0.42bmt=0.47tct; 0.48bmt=0.53tct

| A   | CCESS   | SORY SCHEDULE & LEGEND                                                          |  |  |  |  |  |
|-----|---------|---------------------------------------------------------------------------------|--|--|--|--|--|
| QTY | MARK    | DESCRIPTION                                                                     |  |  |  |  |  |
| 2   | RD1     | B&D, Firmadoor, R.D, Residential "R1F", 2600 high x 2750 wide Clear Opening C/B |  |  |  |  |  |
| 1   | L650-13 | Larnec Door & Frame Kit, 650/37, Std. 2040 x 820 C/<br>Bond                     |  |  |  |  |  |
| 1   | KWN1    | AMI - Reg A & B, 790x1274 CLR + FG Fly Screen,<br>Window Kit (BDSP)             |  |  |  |  |  |
|     |         |                                                                                 |  |  |  |  |  |
|     |         |                                                                                 |  |  |  |  |  |
|     |         |                                                                                 |  |  |  |  |  |
|     |         |                                                                                 |  |  |  |  |  |
|     |         |                                                                                 |  |  |  |  |  |
|     |         |                                                                                 |  |  |  |  |  |
|     |         |                                                                                 |  |  |  |  |  |
|     |         |                                                                                 |  |  |  |  |  |
| ĺ   |         |                                                                                 |  |  |  |  |  |

Cont. on page 3

Copyright 2025 Lysaght Building Solutions Pty Ltd trading as RANBUILD

|          | CLADDING         |        |        |  |  |  |  |  |  |  |
|----------|------------------|--------|--------|--|--|--|--|--|--|--|
| ITEM     | PROFILE (min)    | FINISH | COLOUR |  |  |  |  |  |  |  |
| ROOF     | TRIMDEK 0.42 BMT | СВ     | PE     |  |  |  |  |  |  |  |
| WALLS    | TRIMDEK 0.35 BMT | СВ     | PE     |  |  |  |  |  |  |  |
| CORNERS  | -                | СВ     | PE     |  |  |  |  |  |  |  |
| BARGE    | -                | СВ     | PE     |  |  |  |  |  |  |  |
| GUTTER   | SHEERLINE        | СВ     | PE     |  |  |  |  |  |  |  |
| DOWNPIPE | 100x50           | СВ     | PE     |  |  |  |  |  |  |  |