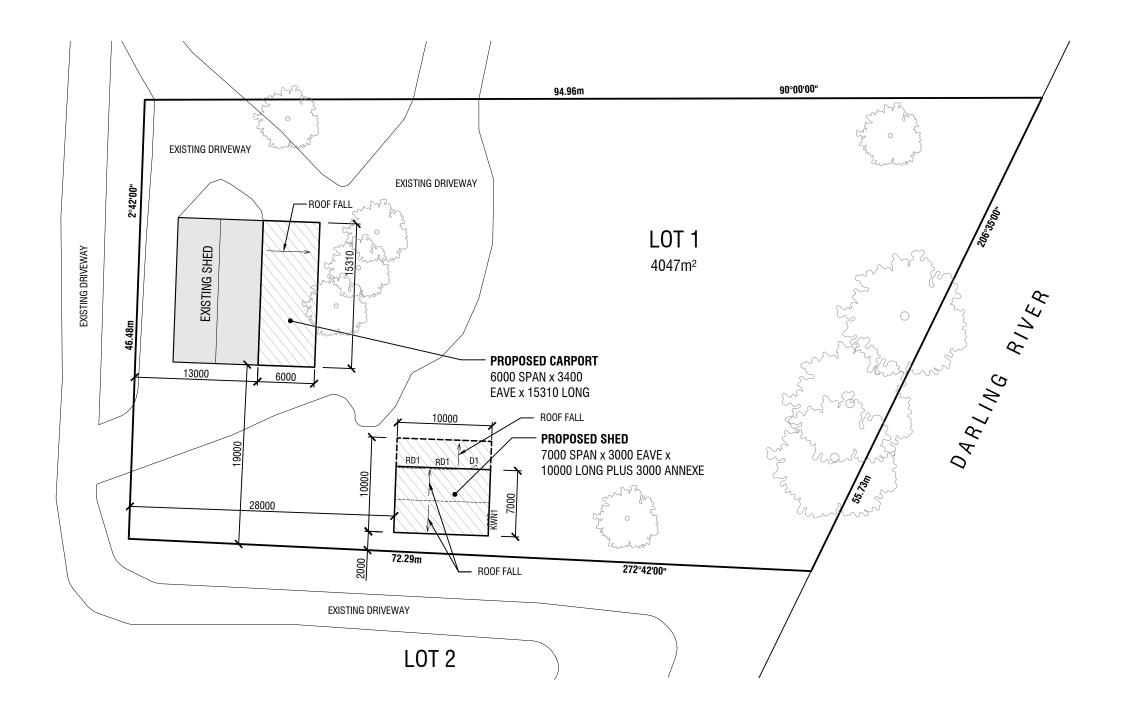

| SIT | F | CC | W   | FF | ZΣ | G |
|-----|---|----|-----|----|----|---|
|     | _ | v  | , v | _  | ın | ч |

SITE AREA 4047.00m<sup>2</sup> EXISTING SHED 137.70m<sup>2</sup> PROPOSED CARPORT 91.86m<sup>2</sup> PROPOSED SHED 100.00m<sup>2</sup> TOTAL 329.56m<sup>2</sup> SITE COV. = 8.14%

| CLIENT:                | PROJECT:        | BUILDING:      | JOB NUMBER:  |            |                |
|------------------------|-----------------|----------------|--------------|------------|----------------|
| PAUL EVANS             | 98 NEILPO ROAD, | PROPOSED       | SCALE:       | 1:400 @ A3 | REVISION:      |
|                        | WENTWORTH 2648  | CARPORT & SHED | FIRST DRAWN: | 08.04.2025 | REVISION DATE: |
| SHEET NO.: <b>A.01</b> |                 |                | DRAWN:       | AKL        |                |