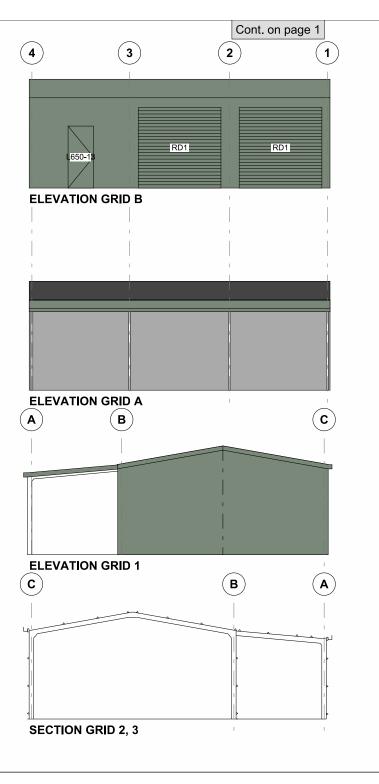

Cont. on page 3

Copyright 2025 Lysaght Building Solutions Pty Ltd trading as RANBUILD

|          | CLADDING         |        |        |  |  |  |  |  |  |  |
|----------|------------------|--------|--------|--|--|--|--|--|--|--|
| ITEM     | PROFILE (min)    | FINISH | COLOUR |  |  |  |  |  |  |  |
| ROOF     | TRIMDEK 0.42 BMT | СВ     | PE     |  |  |  |  |  |  |  |
| WALLS    | TRIMDEK 0.35 BMT | СВ     | PE     |  |  |  |  |  |  |  |
| CORNERS  | -                | СВ     | PE     |  |  |  |  |  |  |  |
| BARGE    | -                | СВ     | PE     |  |  |  |  |  |  |  |
| GUTTER   | SHEERLINE        | СВ     | PE     |  |  |  |  |  |  |  |
| DOWNPIPE | 100x50           | СВ     | PE     |  |  |  |  |  |  |  |

0.35bmt=0.40tct; 0.42bmt=0.47tct; 0.48bmt=0.53tct

| A   | CCESS   | SORY SCHEDULE & LEGEND                                                          |  |  |  |  |  |
|-----|---------|---------------------------------------------------------------------------------|--|--|--|--|--|
| QTY | MARK    | DESCRIPTION                                                                     |  |  |  |  |  |
| 2   | RD1     | B&D, Firmadoor, R.D, Residential "R1F", 2600 high x 2750 wide Clear Opening C/B |  |  |  |  |  |
| 1   | L650-13 | Larnec Door & Frame Kit, 650/37, Std. 2040 x 820 C/<br>Bond                     |  |  |  |  |  |
| 1   | KWN1    | AMI - Reg A & B, 790x1274 CLR + FG Fly Screen,<br>Window Kit (BDSP)             |  |  |  |  |  |
|     |         |                                                                                 |  |  |  |  |  |
|     |         |                                                                                 |  |  |  |  |  |
|     |         |                                                                                 |  |  |  |  |  |
|     |         |                                                                                 |  |  |  |  |  |
|     |         |                                                                                 |  |  |  |  |  |
|     |         |                                                                                 |  |  |  |  |  |
|     |         |                                                                                 |  |  |  |  |  |
|     |         |                                                                                 |  |  |  |  |  |
| ĺ   |         |                                                                                 |  |  |  |  |  |