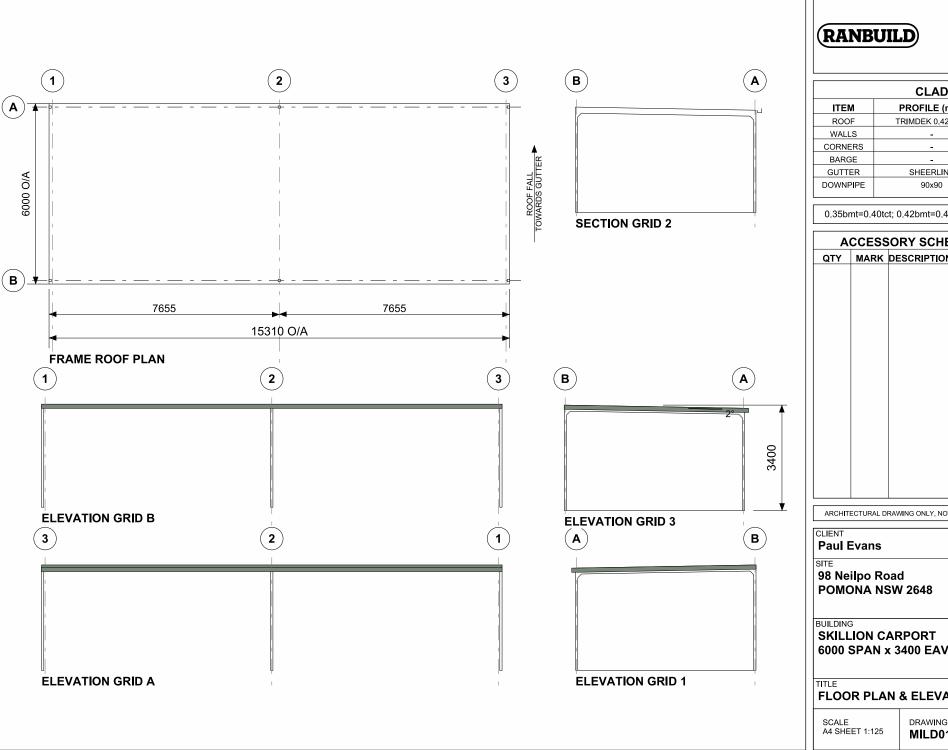

| CLADDING |                  |        |        |  |  |
|----------|------------------|--------|--------|--|--|
| ITEM     | PROFILE (min)    | FINISH | COLOUR |  |  |
| ROOF     | TRIMDEK 0.42 BMT | СВ     | PE     |  |  |
| WALLS    | -                |        |        |  |  |
| CORNERS  | -                |        |        |  |  |
| BARGE    | <u>-</u>         | СВ     | PE     |  |  |
| GUTTER   | SHEERLINE        | СВ     | PE     |  |  |
| DOWNPIPE | 90x90            | PV     | WT     |  |  |

0.35bmt=0.40tct; 0.42bmt=0.47tct; 0.48bmt=0.53tct

| ACCESSORY SCHEDULE & LEGEND |      |             |  |
|-----------------------------|------|-------------|--|
| QTY                         | MARK | DESCRIPTION |  |
|                             |      |             |  |
|                             |      |             |  |
|                             |      |             |  |
|                             |      |             |  |
|                             |      |             |  |
|                             |      |             |  |
|                             |      |             |  |
|                             |      |             |  |
|                             |      |             |  |
|                             |      |             |  |
|                             |      |             |  |
|                             |      |             |  |
|                             |      |             |  |
|                             |      |             |  |
|                             |      |             |  |
|                             |      |             |  |
|                             |      |             |  |

| ARCHITECTURAL DRAWING ONLY, NOT FOR CONSTRUCTION USE               |  |
|--------------------------------------------------------------------|--|
| CLIENT Paul Evans                                                  |  |
| SITE 98 Neilpo Road POMONA NSW 2648                                |  |
| BUILDING<br>SKILLION CARPORT<br>6000 SPAN x 3400 EAVE x 15310 LONG |  |