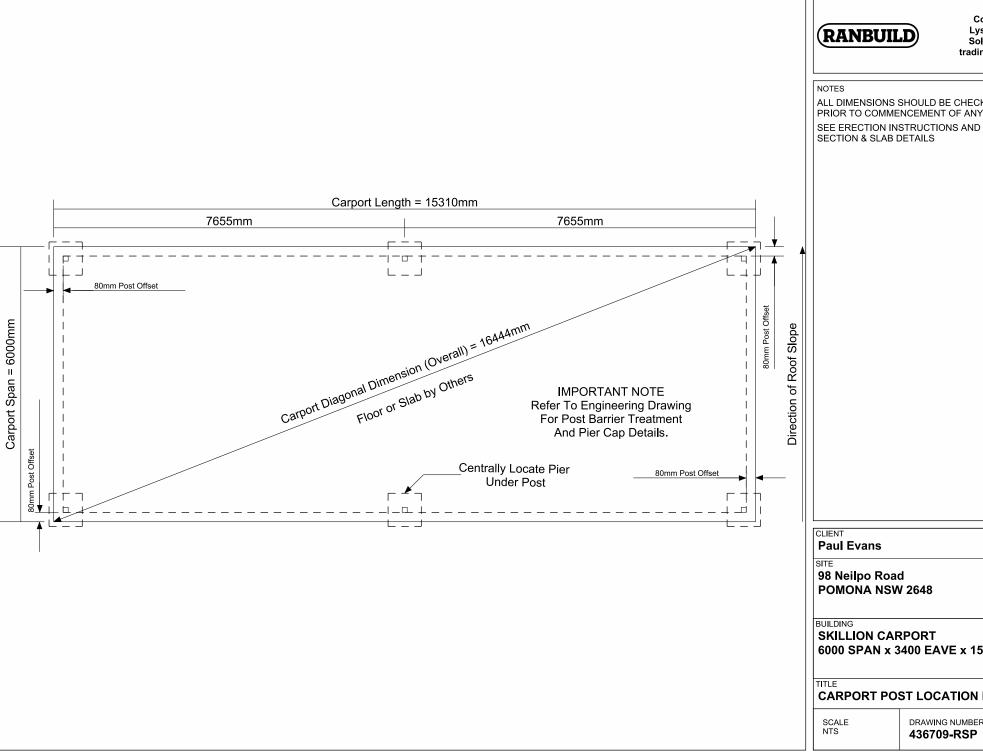

| ARCHITECTURAL DRAWING ONLY, NOT FOR CONSTRUCTION USE               |  |
|--------------------------------------------------------------------|--|
| CLIENT Paul Evans                                                  |  |
| SITE 98 Neilpo Road POMONA NSW 2648                                |  |
| BUILDING<br>SKILLION CARPORT<br>6000 SPAN x 3400 EAVE x 15310 LONG |  |

SEE ERECTION INSTRUCTIONS AND ENGINEERING FOR

6000 SPAN x 3400 EAVE x 15310 LONG

CARPORT POST LOCATION PLAN

| SCALE | DRAWING NUMBER 436709-RSP | REV      | PAGE       |
|-------|---------------------------|----------|------------|
| NTS   |                           | <b>A</b> | <b>1/1</b> |
| NTS   | 436709-RSP                | Α        | 1/1        |