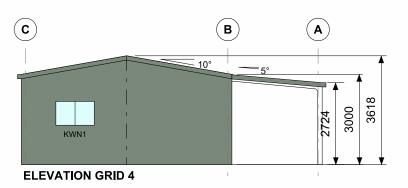

DELUXE

7000 SPAN x 3000 EAVE x 10000 LONG PLUS 3000 ANNEXE

TITLE

FLOOR PLAN & ELEVATION

| SCALE          | DRAWING NUMBER | REV | PAGE |
|----------------|----------------|-----|------|
| A4 SHEET 1:125 | MILD01-9303    | Α   | 1/3  |

0.35bmt=0.40tct; 0.42bmt=0.47tct; 0.48bmt=0.53tct

| A   | CCESS   | SORY SCHEDULE & LEGEND                                                          |  |  |  |  |  |
|-----|---------|---------------------------------------------------------------------------------|--|--|--|--|--|
| QTY | MARK    | DESCRIPTION                                                                     |  |  |  |  |  |
| 2   | RD1     | B&D, Firmadoor, R.D, Residential "R1F", 2600 high x 2750 wide Clear Opening C/B |  |  |  |  |  |
| 1   | L650-13 | Larnec Door & Frame Kit, 650/37, Std. 2040 x 820 C/<br>Bond                     |  |  |  |  |  |
| 1   | KWN1    | AMI - Reg A & B, 790x1274 CLR + FG Fly Screen,<br>Window Kit (BDSP)             |  |  |  |  |  |
|     |         |                                                                                 |  |  |  |  |  |
|     |         |                                                                                 |  |  |  |  |  |
|     |         |                                                                                 |  |  |  |  |  |
|     |         |                                                                                 |  |  |  |  |  |
|     |         |                                                                                 |  |  |  |  |  |
|     |         |                                                                                 |  |  |  |  |  |
|     |         |                                                                                 |  |  |  |  |  |
|     |         |                                                                                 |  |  |  |  |  |
| ĺ   |         |                                                                                 |  |  |  |  |  |