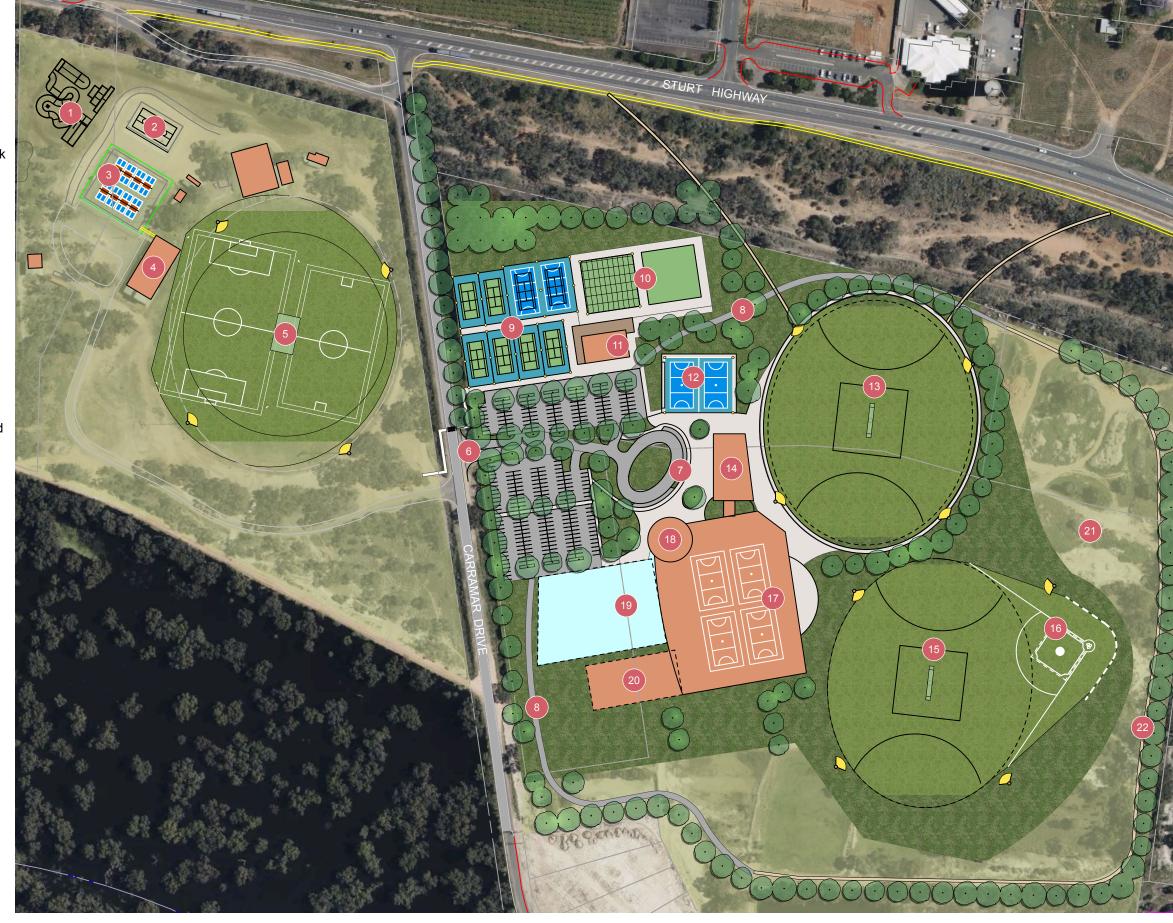

- 1. New concrete skate park
- Reinstate the basketball court
- Re-purpose the existing netball courts into 8 pickleball courts
- Upgrade the pavilion to accommodate the needs of cricket, soccer and pickleball user groups
- 5. Retain turf centre wicket and reconfigure the sports field to accommodate 1 main soccer pitch (105m x 63m) and 1 junior soccer pitch (90m x 50m)
- 6. Main entry to the eastern sports precinct and car park (approx 300 spaces) and pedestrain crossing
- 7. Passenger drop-off/ pick-up zone
- 8. Internal road to connect to eastern side of precinct
- 9. 8 tennis courts with floodlights
- 10. 2 lawn bowling greens,1 covered with floodlights
- 11. Integrated tennis and bowls pavilion with decking overlooking courts and greens
- 12. 2 netball courts with floodlights
- 13. Main football oval (165m x 135) with floodlights and synthetic cricket pitch
- 14. Integrated football and netball pavilion with connection to the Indoor Leisure Centre
- 15. Oval 2 (165m x 135) with synthetic cricket pitch; unfenced to enable flexible use of space
- 16. Permanent baseball diamond and backnet with outfield utilising the oval
- 17. Indoor Leisure Centre comprising 4 multipurpose courts, changerooms, fitness gym, function room and administration offices
- 18. Entry foyer linking to indoor courts, fitness gym and function room, and to the potential future outdoor swim centre and library & learning centre
- 19. Potential future outdoor swimming centre
- 20. Potential future library and learning centre
- 21. Land for future uses to be determined
- 22. Perimeter walking path utilising connecting roads

## **Reserve-Wide Projects**

- Increase the power supply to the eastern precinct
- Tree planting throughout (indicative)
- Install a perimeter fence around the eastern precinct

## **LEGEND**

Paved surface

Gravel surface

Grass

Sports ovals Proposed trees

Sports lighting