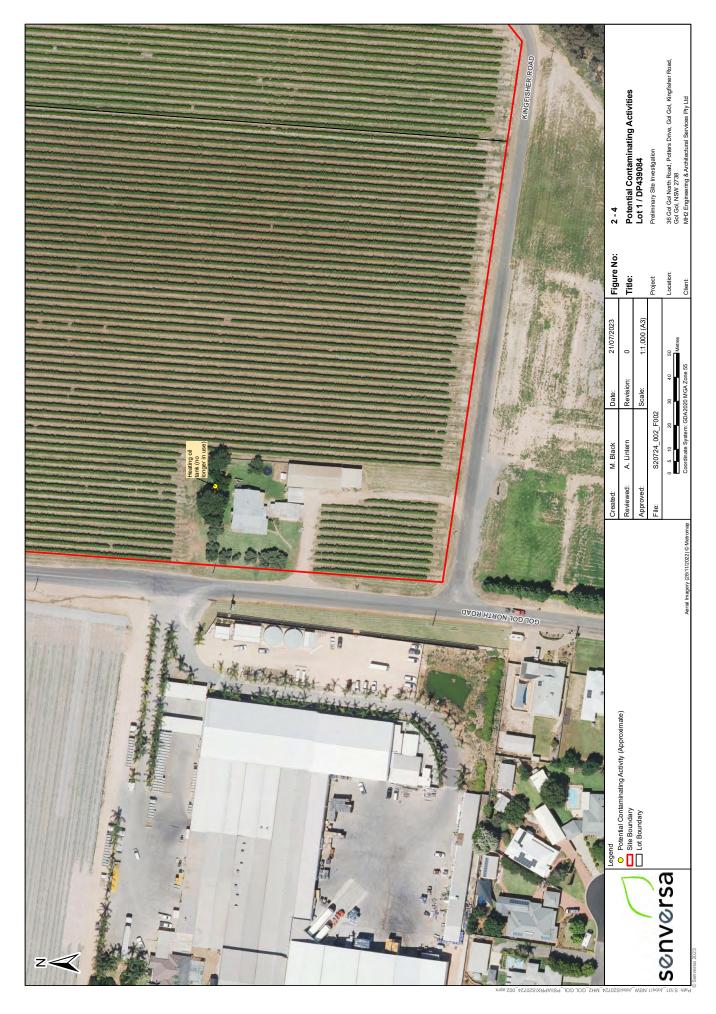

|  |

S20724\_002\_RPT\_Rev0 PSI | Preliminary Site Investigation 21

concerning actual site conditions. Senversa does not seek or purport to provide legal or business advice.

References



### 8.0 References

Doody, Tanya; Overton, Ian. Gol Gol Wetlands Health Assessment: 2008 - 2011 Report to The Office of Environment and Heritage. CSIRO; 2012

NEPC, 2013. *National Environment Protection (Assessment of Site Contamination) Amendment Measure 2013* (No. 1) (NEPM), National Environment Protection Council 2013.

NSW EPA, 2020. Consultants Reporting on Contaminated Land: Contaminated Land Guidelines, NSW Environment Protection Authority 2020.



# Figures

Figure 1: Site Location

Figure 2: Potential Contaminating Activities





















### Historic Aerial Photograph - 1953





Subject area

### Historic Aerial Photograph - 1965





### Historic Aerial Photograph - 1968





### Historic Aerial Photograph - 1979





### Historic Aerial Photograph - 1981





### Historic Aerial Photograph - 1990





### Historic Aerial Photograph - 1993







### Historic Aerial Photograph - 2005







### Historic Aerial Photograph - 2011







### Historic Aerial Photograph - 2015







### Historic Aerial Photograph - 2019







**MAP B12 IMAGERY INSIGHT** 

### Historic Aerial Photograph - 2022





Land Insight







### About this Report

Your Report has been produced by Land Insight and Resources (LI Resources).

#### The data used in this report was sourced from:

Sensitive receptors - © Department of Finance