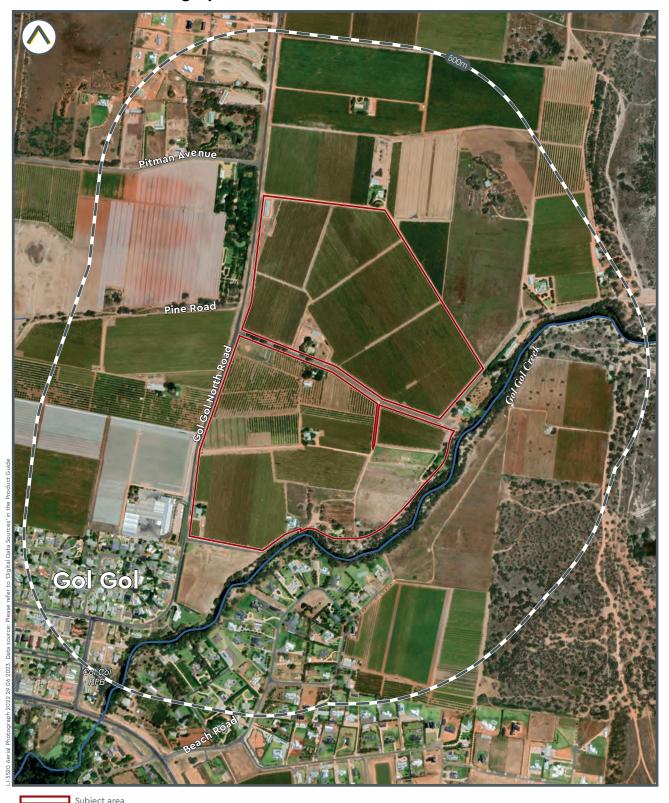

EPA, 2020. Consultants Reporting on Contaminated Land: Contaminated Land Guidelines, NSW Environment Protection Authority 2020.



# Figures

Figure 1: Site Location

Figure 2: Potential Contaminating Activities





















### Historic Aerial Photograph - 1953





Subject area

### Historic Aerial Photograph - 1965





### Historic Aerial Photograph - 1968





### Historic Aerial Photograph - 1979





### Historic Aerial Photograph - 1981





### Historic Aerial Photograph - 1990





### Historic Aerial Photograph - 1993







### Historic Aerial Photograph - 2005







### Historic Aerial Photograph - 2011







### Historic Aerial Photograph - 2015







### Historic Aerial Photograph - 2019







**MAP B12 IMAGERY INSIGHT** 

### Historic Aerial Photograph - 2022





Land Insight







### About this Report

Your Report has been produced by Land Insight and Resources (LI Resources).

#### The data used in this report was sourced from:

Sensitive receptors - © Department of Finance, Services & Innovation Licenced, Google, Nearmap.

Zoning, Planning Controls and Topography © State of New South Wales, Planning and Environment Information Management Unit licenced under Creative Commons CC-BY (https://creativecommons.org/licenses/by/4.0/deed.en)

Soil, Acid Sulfate Soil & Salinity - © State Government of New South Wales and Office of Environment and Heritage (OEH) (Creative Commons Attribution 4.0 https://creativecommons.org/licenses/by/4.0/deed.en) and Commonwealth Scientific and Industrial Research Organisation (CSIRO) Australian Soil Resource Inform