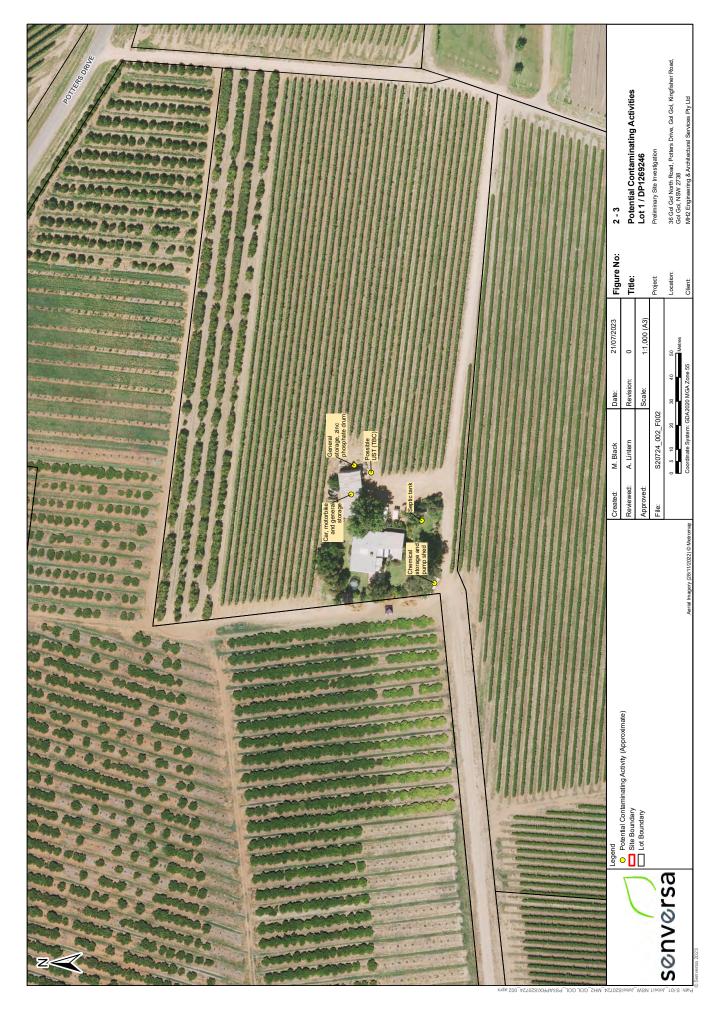

|  |

S20724\_002\_RPT\_Rev0 PSI | Preliminary Site Investigation 21

concerning actual site conditions. Senversa does not seek or purport to provide legal or business advice.

References



### 8.0 References

Doody, Tanya; Overton, Ian. Gol Gol Wetlands Health Assessment: 2008 - 2011 Report to The Office of Environment and Heritage. CSIRO; 2012

NEPC, 2013. *National Environment Protection (Assessment of Site Contamination) Amendment Measure 2013* (No. 1) (NEPM), National Environment Protection Council 2013.

NSW EPA, 2020. Consultants Reporting on Contaminated Land: Contaminated Land Guidelines, NSW Environment Protection Authority 2020.



# Figures

Figure 1: Site Location

Figure 2: Potential Contaminating Activities





















### Historic Aerial Photograph - 1953





Subject area

### Historic Aerial Photograph - 1965





### Historic Aerial Photograph - 1968





### Historic Aerial Photograph - 1979





### Historic Aerial Photograph - 1981





### Historic Aerial Photograph - 1990





### Historic Aerial Photograph - 1993







### Historic Aerial Photograph - 2005







### Historic Aerial Photograph - 2011







### Historic Aerial Photograph - 2015







### Historic Aerial Photograph - 2019







**MAP B12 IMAGERY INSIGHT** 

### Historic Aerial Photograph - 2022





Land Insight







### About this Report

Your Report has been produced by Land Insight and Resources (LI Resources).

#### The data used in this report was sourced from:

Sensitive receptors - © Department of Finan