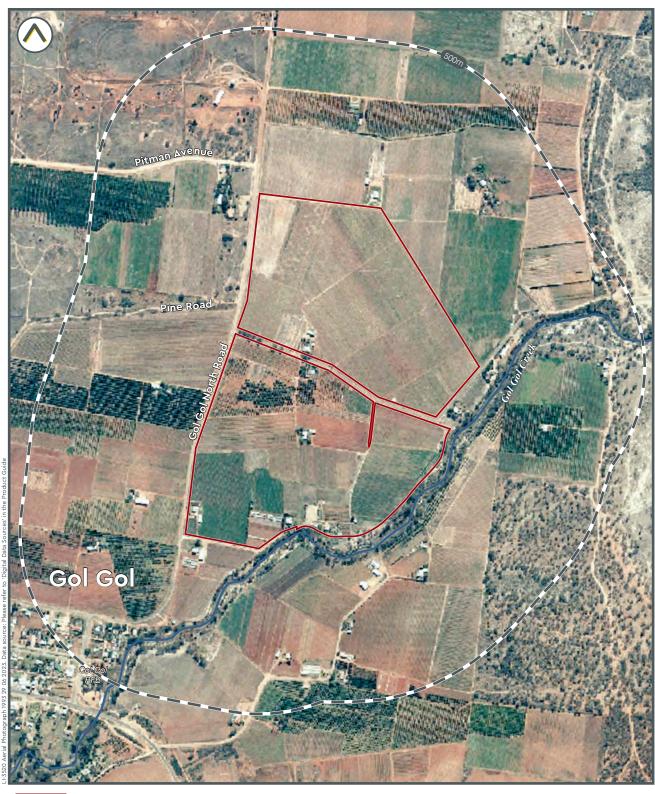

sessment: 2008 - 2011 Report to The Office of Environment and Heritage. CSIRO; 2012

NEPC, 2013. *National Environment Protection (Assessment of Site Contamination) Amendment Measure 2013* (No. 1) (NEPM), National Environment Protection Council 2013.

NSW EPA, 2020. Consultants Reporting on Contaminated Land: Contaminated Land Guidelines, NSW Environment Protection Authority 2020.



# Figures

Figure 1: Site Location

Figure 2: Potential Contaminating Activities





















### Historic Aerial Photograph - 1953





Subject area

### Historic Aerial Photograph - 1965





### Historic Aerial Photograph - 1968





### Historic Aerial Photograph - 1979





### Historic Aerial Photograph - 1981





### Historic Aerial Photograph - 1990





### Historic Aerial Photograph - 1993







### Historic Aerial Photograph - 2005







### Historic Aerial Photograph - 2011







### Historic Aerial Photograph - 2015







### Historic Aerial Photograph - 2019







**MAP B12 IMAGERY INSIGHT** 

### Historic Aerial Photograph - 2022





Land Insight







### About this Report

Your Report has been produced by Land Insight and Resources (LI Resources).

#### The data used in this report was sourced from:

Sensitive receptors - © Department of Finance, Services & Innovation Licenced, Google, Nearmap.

Zoning, Planning Controls and Topography © State of New South Wales, Planning and Environment Information Management Unit licenced under Creative Commons CC-BY (https://creativecommons.org/licenses/by/4.0/deed.en)

Soil, Acid Sulfate Soil & Salinity - © State Government