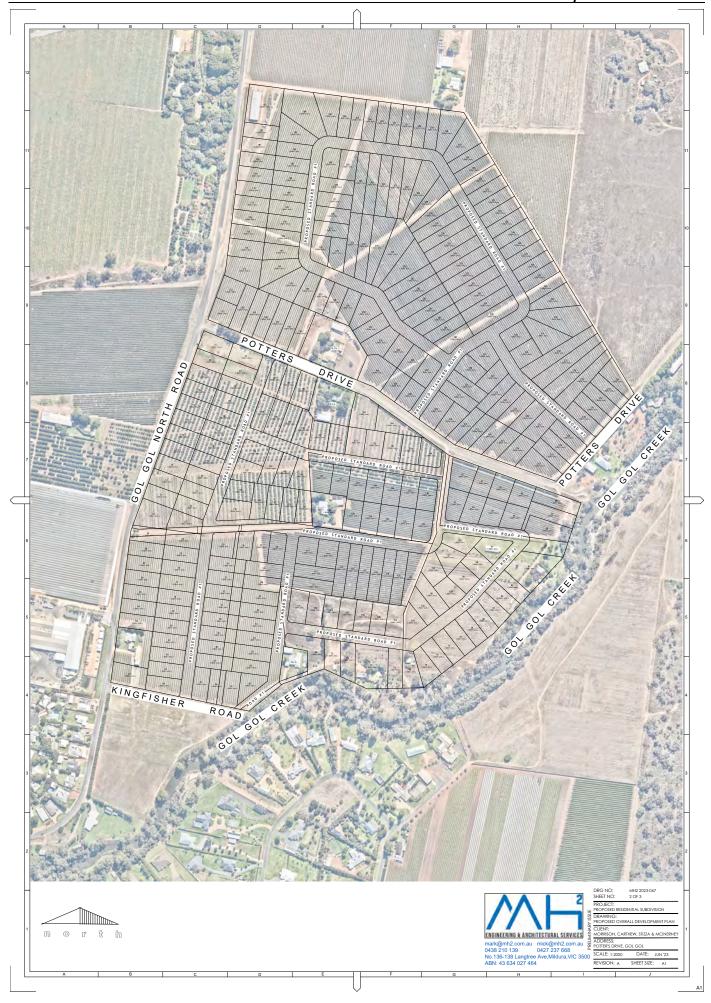

General storage/stockpiling





Photo 35. Lot 3 DP236223 Stockpiling of general waste



Photo 36.: Lot 3 DP236223 Shed unable to be accessed





Photo 37. Lot 5 DP236223 View of residential dwelling





Photo 38.: Lot 5 DP236223 Stockpiled soils



Photo 39. Lot 5 DP236223 Former heating oil tank converted to diesel (now disused)





Photo 40. Lot 5 DP236223 View of general waste within dilapidated dwelling

# Senversa Pty Ltd

ABN 89 132 231 380

## www.senversa.com.au

enquiries@senversa.com.au LinkedIn: Senversa Facebook: Senversa





To the extent permissible by law, Senversa shall not be liable for any errors, omissions, defects or misrepresentations, or for any loss or damage suffered by any persons (including for reasons of negligence or otherwise).

©2023 Senversa Pty Ltd









Prepared By: George Kenende

Date:

## PLANNING PROPOSAL ASSESSMENT REPORT

## **Application Details**

Application No: L1/100, PP-2023-2156

Applicant: Cadell Consulting Services

Proposal Summary: Rezone subject land from RU4 Primary Production Small Lots to R5 Large Lot

Residential and Amend minimum lot size (MLS) from 10 ha to 1,500 sqm

Assessment Officer: George Kenende, Acting Director Health and Planning

## **Site and Locality Details**

Subject Land: Lot 1 DP1152903, Lot 2 DP1152903, Lot 1 DP1259848, Lot 2 DP1259848, Lot 1 DP1269246, Lot 2 DP1269246, Lot 3 DP236223, Lot 5 DP236223, Lot 2 DP1200627, Lot 1 DP439084

Current LEP provisions: Subject land is zoned RU4 Primary Production Small Lots with a Minimum Lot Size of 10 ha

Current DCP Provisions: Chapter 3 & 4

Proposed