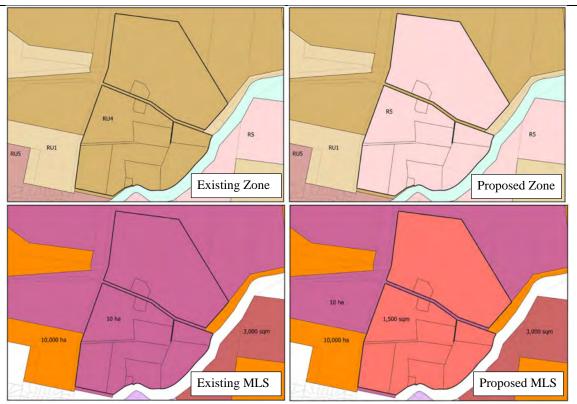

the south western boundary is the RU5 Village zone where vacant lots are in the process of being developed for residential purposes. Further to the south west is the township of Gol Gol. (Figure 1 & Figure 2)



Figure 1: Subject site location



Prepared By: George Kenende

Date:



Figure 2: Surrounding land use

# **Planning Proposal**

Council is in receipt of an application to amend the Wentworth Local Environmental Plan 2011 (WLEP) to:

- 1. Rezone subject land from RU4 Primary Production Small Lots to R5 Large Lot Residential
- 2. Amend the Minimum Lot Size of the subject land from 10 ha to 1500 sqm

The intended outcomes of the proposal identified in the planning proposal are to:

- Take advantage of and satisfy the current and growing demand for large residential lots in Gol Go,



**Figure 3: Current and Proposed MLS** 

The applicant's description of the proposal, including supporting information and conceptual plans are provided within the Planning Proposal.

# Strategic Assessment

1. Consistency with WSC Community Strategic Plan 2022-2032

The planning proposal seeks to rezone subject land from RU4 to R5 and reduce the MLS from 10 ha to 1500 sqm to provide for more larger sized residential land with access to all main services that is in demand. The subject land is approximately 62 ha, with a lot yield of approximately 266 with the new 1500 sqm MLS. This number is based on removal of 30% for services (roads, easements, open space etc) and 4 ha which is already developed. Refer to the concept subdivision plan.

The planning proposal is in line with the four key