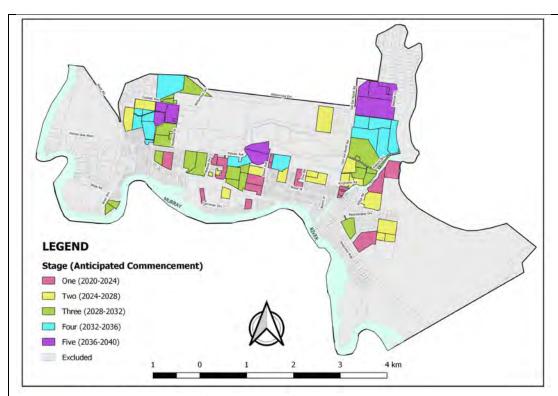

ad is in the process of being subdivided with connection to main services (water, sewerage, electricity). This allows these services to be extended to service the subject land.

R5 zoned land to the east of the Gol Gol creek on Wilga Road was previous marked for short-term stage two development. However, the owner has indicated the land will continue to be used for agricultural activities in the short to medium term (Figure 5). This creates a short fall in the land supply for larger residential allotments considering the increased demand for residential land.

Based on an overall view of the surrounding area in terms of servicing, residential land demand and development timeframe, the subject site is the most appropriate location for short-term provision of larger sized residential land.



Figure 4: Staging of development (Source: BGGSP)



Figure 5: Staging of development changes due to current data

Consistent

T 03 5027 5027 E council@wentworth.nsw.gov.au W wentworth.nsw.gov.au 26-28 Adelaide Street WENTWORTH NSW 2648 PO Box 81 WENTWORTH NSW 2648 ABN 96 283 886 815



Prepared By: George Kenende

Date:

4. Consistency with Far West Regional Plan 2036

The planning proposal addresses and shows consistency with *Direction 21: Strengthen communities of interest and cross-regional relationships* and *Direction 27: Provide greater housing choice* as shown on page 16 of the planning proposal.

The planning proposal seeks to rezone and reduce the MLS of the subject land for residential purposes, which will provide more diverse residential lot sizes in the area.

## Consistent