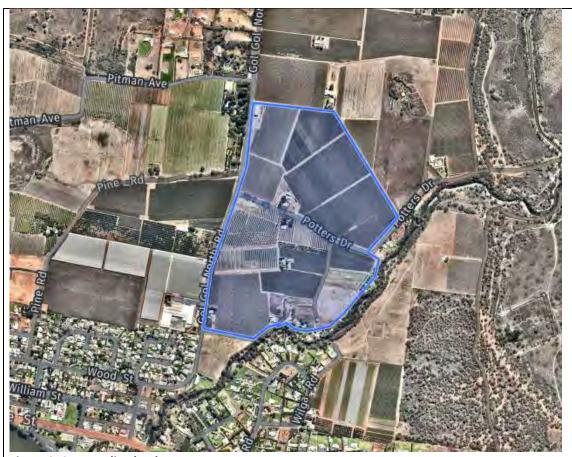

he site, approximately 41 hectares, is under horticulture crop.

The vegetation on the subject site includes some native species along the Gol Gol Creek boundary, with the balance of vegetation being ornamental and introduced species.

Locality: The subject site is located in a semi-rural area on the north eastern fringe of Gol Gol. To the north and west is land under active horticultural production. A small area of rural living development is occurring on the north eastern boundary along the Gol Gol Creek.

On the south western boundary is the RU5 Village zone where vacant lots are in the process of being developed for residential purposes. Further to the south west is the township of Gol Gol. (Figure 1 & Figure 2)



Figure 1: Subject site location



Prepared By: George Kenende

Date:



Figure 2: Surrounding land use

# **Planning Proposal**

Council is in receipt of an application to amend the Wentworth Local Environmental Plan 2011 (WLEP) to:

- 1. Rezone subject land from RU4 Primary Production Small Lots to R5 Large Lot Residential
- 2. Amend the Minimum Lot Size of the subject land from 10 ha to 1500 sqm

The intended outcomes of the proposal identified in the planning proposal are to:

- Take advantage of and satisfy the current and growing demand for large residential lots in Gol Go,



**Figure 3: Current and Proposed MLS** 

The applicant's description of the proposal, including supporting information and conceptual plans are provided within the Planning Proposal.

# Strategic Assessment

1. Consistency with WSC Community Strategic Plan 2022-2032

The planning