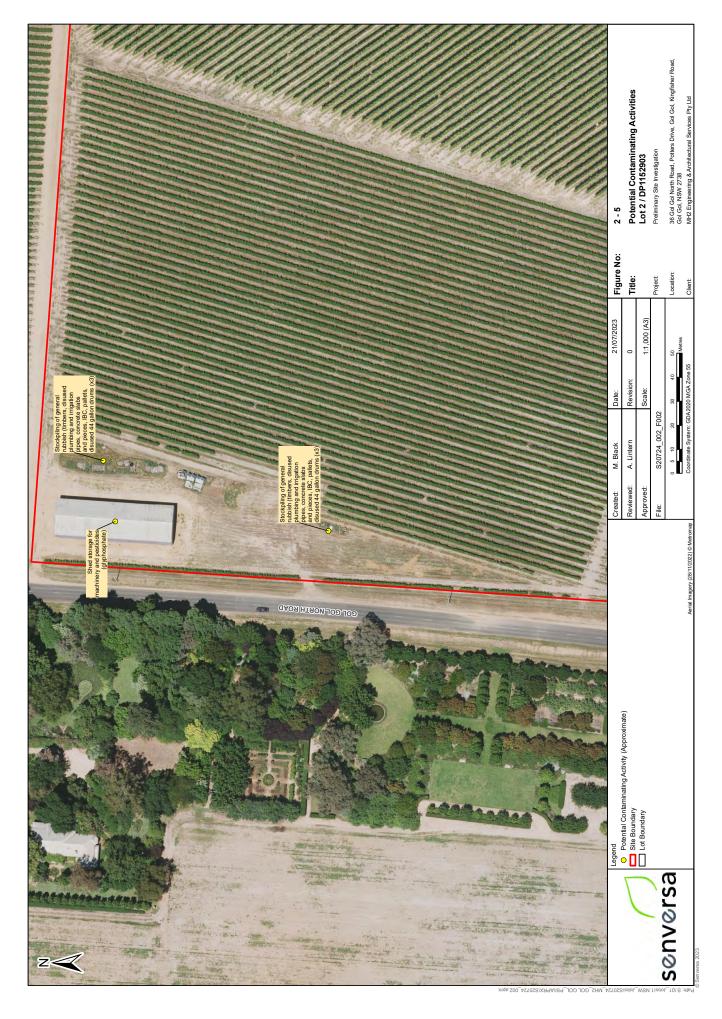

|  |

S20724\_002\_RPT\_Rev0 PSI | Preliminary Site Investigation 21

concerning actual site conditions. Senversa does not seek or purport to provide legal or business advice.

References



### 8.0 References

Doody, Tanya; Overton, Ian. Gol Gol Wetlands Health Assessment: 2008 - 2011 Report to The Office of Environment and Heritage. CSIRO; 2012

NEPC, 2013. *National Environment Protection (Assessment of Site Contamination) Amendment Measure 2013* (No. 1) (NEPM), National Environment Protection Council 2013.

NSW EPA, 2020. Consultants Reporting on Contaminated Land: Contaminated Land Guidelines, NSW Environment Protection Authority 2020.



# Figures

Figure 1: Site Location

Figure 2: Potential Contaminating Activities





















### Historic Aerial Photograph - 1953





Subject area

### Historic Aerial Photograph - 1965





### Historic Aerial Photograph - 1968





### Historic Aerial Photograph - 1979





### Historic Aerial Photograph - 1981





### Historic Aerial Photograph - 1990





### Historic Aerial Photograph - 1993







### Historic Aerial Photograph - 2005







### Historic Aerial Photograph - 2011







### Historic Aerial Photograph - 2015







### Historic Aerial Photograph - 2019







**MAP B12 IMAGERY INSIGHT** 

### Historic Aerial Photograph - 2022





Land Insight







### About this Report

Your Report has been produced by Land Insight and Resources (LI Resources).

#### The data used in this report was sourced from:

Sensitive receptors - © Department of Finance,