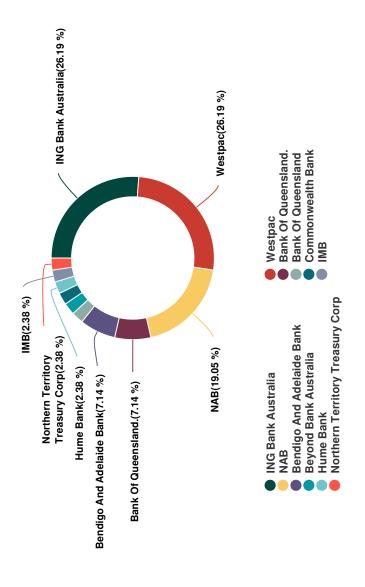

\$42,000,000.00 |
|------------------------------------|-----------------|
| Total Portfolio Value              | \$42,890,344.11 |
| Weighted Average Term              | 233             |
| Weighted Average Yield             | 4.93%           |
| 90 day BBSW                        | 4.34%           |
| Unrealised Capital Gain/Loss       | \$0             |
| Total Monthly Accrued Interest     | \$168,089.58    |
| Total Interest Received this month | \$171,474.80    |
| Total Interest Received this FY    | \$1,352,047.42  |
| Total Interest Expected this FY    | \$1,855,663.85  |

Investments this month

Total Funds Invested this month

Compliant Portfolio

Yes

\$6,000,000.00

Matured Investments this month Total Funds Matured this month

Interest Payments this month

### Counterparty



© 2024 Yield Hub Pty Ltd | ABN 67 634 425 719 is an Authorised Representative of Curve Securities Pty Ltd (AFSL 405751). All rights reserved. Page 2 of 8



 $\bigcirc 2024 \ {\rm Yield\ Hub\ Pty\ Ltd\ (AFSL\ 405751)}.\ All\ rights\ reserved.$ 

## Wentworth Shire Council - Monthly Report

| Term Deposit         INIC Bank Australia         \$1,000,000         3102,2023         \$0,040,2024         356         4,68%         A-1         A           Term Deposit         INIC Bank Australia         \$1,000,000         3106,42023         10,047,2024         365         4,68%         A-1         A           Term Deposit         INIC Bank Australia         \$1,000,000         3606,2023         1706,2024         365         4,900%         A-1         A           Term Deposit         INIC Bank Au