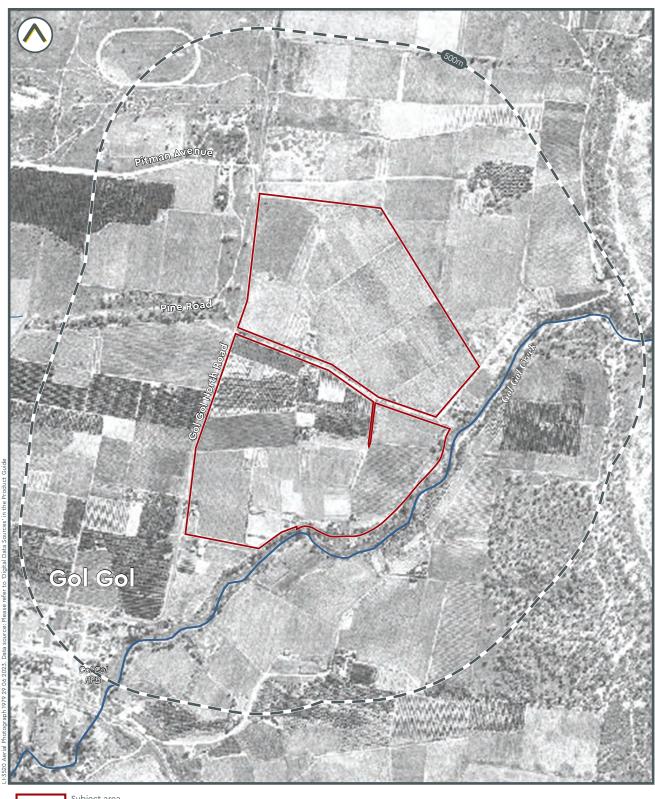

rt to provide legal or business advice.

References



### 8.0 References

Doody, Tanya; Overton, Ian. Gol Gol Wetlands Health Assessment: 2008 - 2011 Report to The Office of Environment and Heritage. CSIRO; 2012

NEPC, 2013. *National Environment Protection (Assessment of Site Contamination) Amendment Measure 2013* (No. 1) (NEPM), National Environment Protection Council 2013.

NSW EPA, 2020. Consultants Reporting on Contaminated Land: Contaminated Land Guidelines, NSW Environment Protection Authority 2020.



# Figures

Figure 1: Site Location

Figure 2: Potential Contaminating Activities





















### Historic Aerial Photograph - 1953





Subject area

### Historic Aerial Photograph - 1965





### Historic Aerial Photograph - 1968





### Historic Aerial Photograph - 1979





### Historic Aerial Photograph - 1981





### Historic Aerial Photograph - 1990





### Historic Aerial Photograph - 1993







### Historic Aerial Photograph - 2005







### Historic Aerial Photograph - 2011







### Historic Aerial Photograph - 2015







### Historic Aerial Photograph - 2019







**MAP B12 IMAGERY INSIGHT** 

### Historic Aerial Photograph - 2022





Land Insight







### About this Report

Your Report has been produced by Land Insight and Resources (LI Resources).

#### The data used in this report was sourced from:

Sensitive receptors - © Department of Finance, Services & Innovation Licenced, Google, Nearmap.

Zoning, Planning Controls and Topography © State of New South Wales, Planning and Environment Information Management Unit licenced under Creat