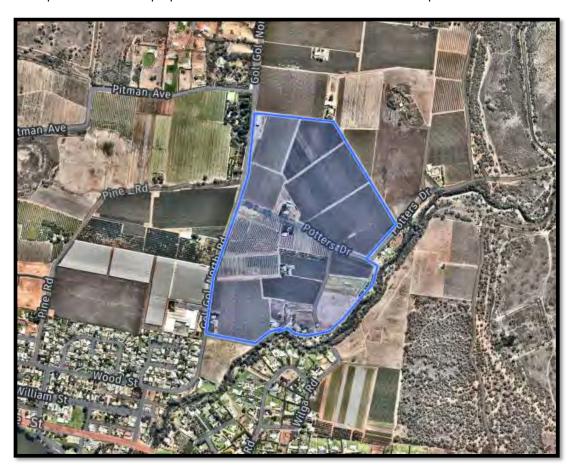

on being ornamental and introduced species.

The subject site is zoned RU4 Primary Production Small Lots with a minimum lot size of 10 hectares.



Figure 2 Site Map (Source: Intramaps)

Planning Proposal – Potters Drive, Gol Gol

The subject site is not affected by bushfire prone land mapping or flooding.

# 2.3 Surrounding Development

The subject site is located in a semi-rural area on the north eastern fringe of Gol Gol.

To the north and west is land under active horticultural production. A small area of rural living development is occurring on the north eastern boundary along the Gol Gol Creek.

On the south western boundary is the RU5 Village zone where a vacant lot is in the process of being developed for residential purposes. Further to the south west is the township of Gol Gol.



Figure 3 Aerial Map (Source: Nearmap)

The Gol Gol Creek runs along the south eastern boundary of the site. It should be noted that Figure 2 above shows the subject site boundary at the water's edge of the Gol Gol Creek. In fact, more accurate mapping on Sixmaps below, shows that the south eastern boundary of the subject site and Kingfisher Road contain varying setbacks from the Gol Gol Creek watercourse.



Figure 4 Watercourse Map (Source: Six Maps NSW)

# 3. Planning Proposal

# 3.1 Objectives or Intended Outcomes

The objective of this Planning Proposal is to amend the Wentworth Local Environmental Plan 2011 by:

- rezoning the subject site from RU4 Primary Production Small Lots zone to R5 Large Lot Residential zone
- amending the minimum lot size from 10 hectares to 1,500 sqm

The i