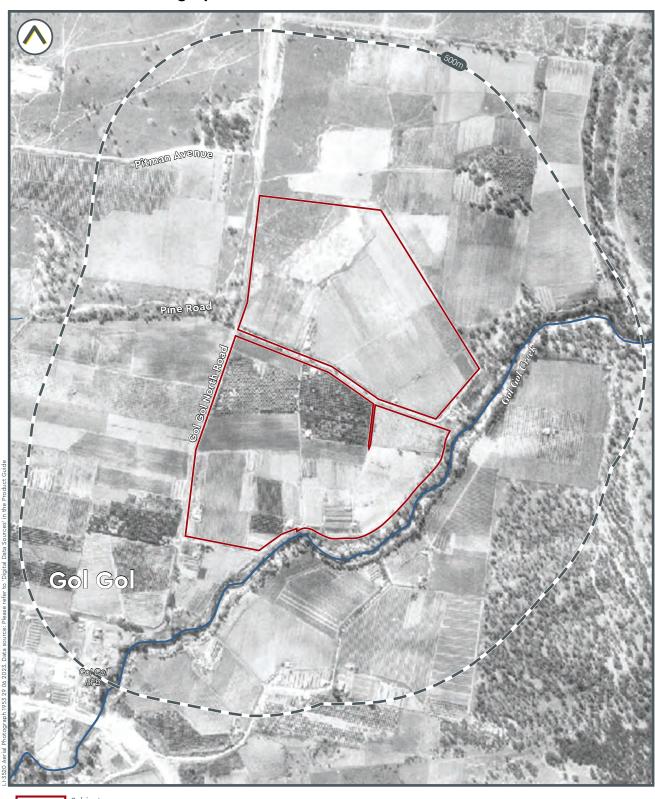

e Investigation 21

concerning actual site conditions. Senversa does not seek or purport to provide legal or business advice.

References



### 8.0 References

Doody, Tanya; Overton, Ian. Gol Gol Wetlands Health Assessment: 2008 - 2011 Report to The Office of Environment and Heritage. CSIRO; 2012

NEPC, 2013. *National Environment Protection (Assessment of Site Contamination) Amendment Measure 2013* (No. 1) (NEPM), National Environment Protection Council 2013.

NSW EPA, 2020. Consultants Reporting on Contaminated Land: Contaminated Land Guidelines, NSW Environment Protection Authority 2020.



# Figures

Figure 1: Site Location

Figure 2: Potential Contaminating Activities





















### Historic Aerial Photograph - 1953





Subject area

### Historic Aerial Photograph - 1965





### Historic Aerial Photograph - 1968





### Historic Aerial Photograph - 1979





### Historic Aerial Photograph - 1981





### Historic Aerial Photograph - 1990





### Historic Aerial Photograph - 1993







### Historic Aerial Photograph - 2005







### Historic Aerial Photograph - 2011







### Historic Aerial Photograph - 2015







### Historic Aerial Photograph - 2019







**MAP B12 IMAGERY INSIGHT** 

### Historic Aerial Photograph - 2022





Land Insight







### About this Report

Your Report has been produced by Land Insight and Resources (LI Resources).

#### The data used in this report was sourced from:

Sensitive receptors - © Department of Finance, Services & Innovation Licenced, Google, Nearmap.

Zoning, Planning Controls and Topography © State of New