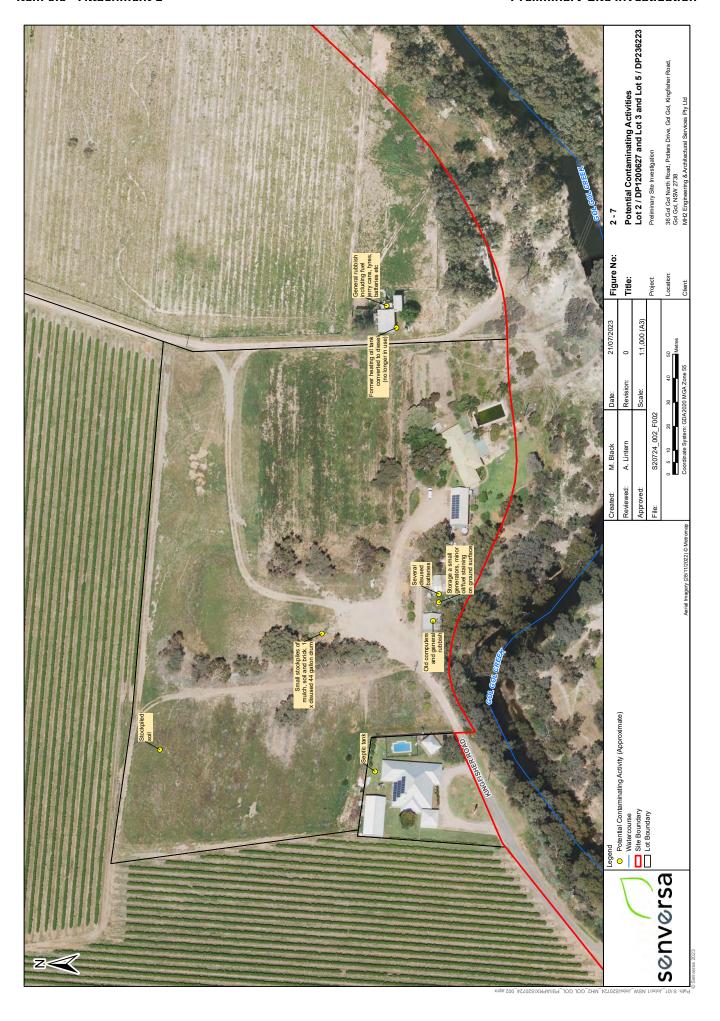

|  |

S20724\_002\_RPT\_Rev0 PSI | Preliminary Site Investigation 21

concerning actual site conditions. Senversa does not seek or purport to provide legal or business advice.

References



### 8.0 References

Doody, Tanya; Overton, Ian. Gol Gol Wetlands Health Assessment: 2008 - 2011 Report to The Office of Environment and Heritage. CSIRO; 2012

NEPC, 2013. *National Environment Protection (Assessment of Site Contamination) Amendment Measure 2013* (No. 1) (NEPM), National Environment Protection Council 2013.

NSW EPA, 2020. Consultants Reporting on Contaminated Land: Contaminated Land Guidelines, NSW Environment Protection Authority 2020.



# Figures

Figure 1: Site Location

Figure 2: Potential Contaminating Activities





















### Historic Aerial Photograph - 1953





Subject area

### Historic Aerial Photograph - 1965





### Historic Aerial Photograph - 1968





### Historic Aerial Photograph - 1979





### Historic Aerial Photograph - 1981





### Historic Aerial Photograph - 1990





### Historic Aerial Photograph - 1993







### Historic Aerial Photograph - 2005







### Historic Aerial Photograph - 2011







### Historic Aerial Photograph - 2015







### Historic Aerial Photograph - 2019







**MAP B12 IMAGERY INSIGHT** 

### Historic Aerial Photograph - 2022





Land Insight







### About this Report

Your Report has been produced by Land Insight and Resources (LI Resources).

#### The data used in this report was sourced from:

Sensitive receptors - © Department of Finance, Serv