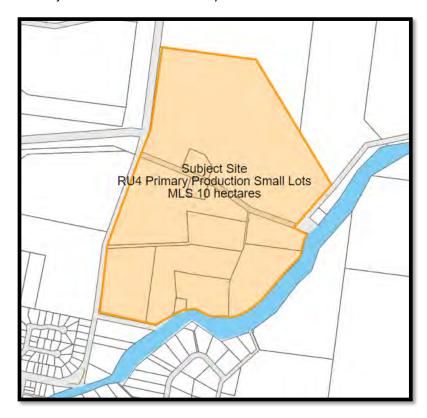

ol North Road |
| Lot 2 DP1269246 | Gol Gol North Road    |
| Lot 3 DP236223  | 38 Kingfisher Road    |
| Lot 5 DP236223  | 48B Potters Drive     |
| Lot 2 DP1200627 | 35 Kingfisher Road    |
| Lot 1 DP439084  | 36 Gol Gol North Road |

While the current uses of the overall subject site are a blend of horticultural and rural residential uses, the majority of the site, approximately 41 hectares, is under horticulture crop.

There are seven dwellings situated throughout the subject site.

Other than the horticultural crops, the vegetation on the subject site includes some native species along the Gol Gol Creek boundary, with the balance of vegetation being ornamental and introduced species.

The subject site is zoned RU4 Primary Production Small Lots with a minimum lot size of 10 hectares.



Figure 2 Site Map (Source: Intramaps)

Planning Proposal – Potters Drive, Gol Gol

The subject site is not affected by bushfire prone land mapping or flooding.

# 2.3 Surrounding Development

The subject site is located in a semi-rural area on the north eastern fringe of Gol Gol.

To the north and west is land under active horticultural production. A small area of rural living development is occurring on the north eastern boundary along the Gol Gol Creek.

On the south western boundary is the RU5 Village zone where a vacant lot is in the process of being developed for residential purposes. Further to the south west is the township of Gol Gol.



Figure 3 Aerial Map (Source: Nearmap)

The Gol Gol Creek runs along the south eastern boundary of the site. It should be noted that Figure 2 abo