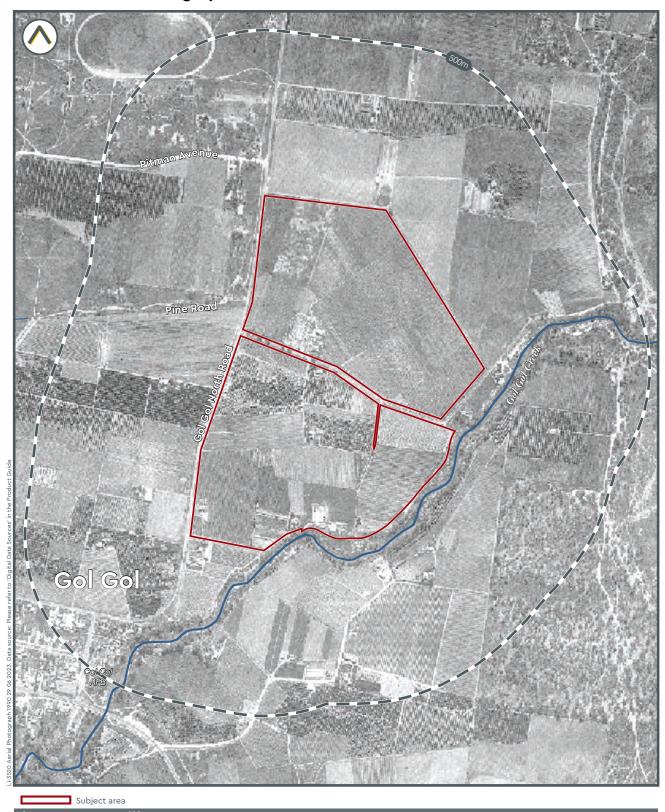

a; Overton, Ian. Gol Gol Wetlands Health Assessment: 2008 - 2011 Report to The Office of Environment and Heritage. CSIRO; 2012

NEPC, 2013. *National Environment Protection (Assessment of Site Contamination) Amendment Measure 2013* (No. 1) (NEPM), National Environment Protection Council 2013.

NSW EPA, 2020. Consultants Reporting on Contaminated Land: Contaminated Land Guidelines, NSW Environment Protection Authority 2020.



# Figures

Figure 1: Site Location

Figure 2: Potential Contaminating Activities





















### Historic Aerial Photograph - 1953





Subject area

### Historic Aerial Photograph - 1965





### Historic Aerial Photograph - 1968





### Historic Aerial Photograph - 1979





### Historic Aerial Photograph - 1981





### Historic Aerial Photograph - 1990





### Historic Aerial Photograph - 1993







### Historic Aerial Photograph - 2005







### Historic Aerial Photograph - 2011







### Historic Aerial Photograph - 2015







### Historic Aerial Photograph - 2019







**MAP B12 IMAGERY INSIGHT** 

### Historic Aerial Photograph - 2022





Land Insight







### About this Report

Your Report has been produced by Land Insight and Resources (LI Resources).

#### The data used in this report was sourced from:

Sensitive receptors - © Department of Finance, Services & Innovation Licenced, Google, Nearmap.

Zoning, Planning Controls and Topography © State of New South Wales, Planning and Environment Information Management Unit licenced under Creative Commons CC-BY (https://creativecommons.org/licenses/by/4.0/deed.en)

Soil, Acid Su