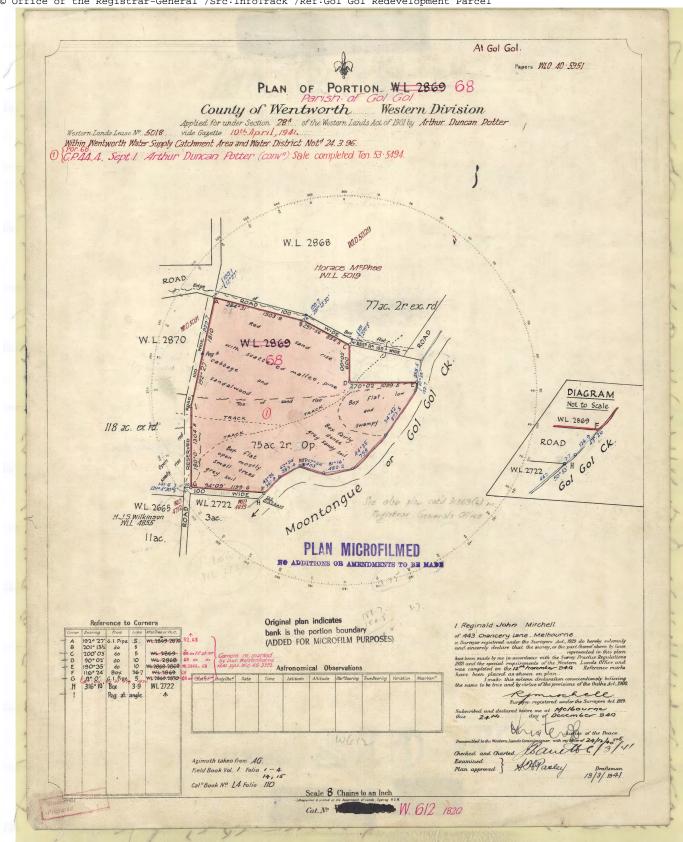

NT OF AN ANNUAL RENT. FOR FURTHER DETAILS CONTACT CROWN LANDS.

UNREGISTERED DEALINGS: NIL

\*\*\* END OF SEARCH \*\*\*

Gol Gol Redevelopment Parcel

PRINTED ON 17/7/2023

<sup>\*</sup> Any entries preceded by an asterisk do not appear on the current edition of the Certificate of Title. Warning: the information appearing under notations has not been formally recorded in the Register. InfoTrack an approved NSW Information Broker hereby certifies that the information contained in this document has been provided electronically by the Registrar General in accordance with Section 96B(2) of the Real Property Act 1900.

Req:R892165 /Doc:CP 00612-1820 P /Rev:27-Oct-2014 /NSW LRS /Prt:17-Jul-2023 14:27 /Seq:1 of 1 © Office of the Registrar-General /Src:InfoTrack /Ref:Gol Gol Redevelopment Parcel







192052 /Doc:DP 1259848 P /Rev:09-Jan-2020 /NSW LRS /Pgs:ALL /Prt:177-Jul-2023 14:19 /Seq:1 of 4

:R892052 /Doc:DP 1259848 P /Rev:09-Jan-2020 /NSW LRS /Pgs:ALL /Prt:17-Jul-2023 14:19 /Seq:2 of 4 ffice of the Registrar-General /Src:InfoTrack /Ref:Gol Gol Redevelopment Parcel

| PLAN FORM 6 (2017)                                                                                                                 | DEPOSITED PLAN A                                                                                         | MINISTRATION SHEET                                                          | Sheet 1 of 3 sheet(s)                   |
|------------------------------------------------------------------------------------------------------------------------------------|-----------------------