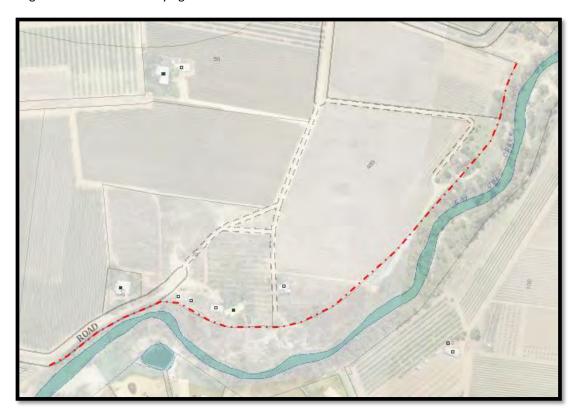

inge of Gol Gol.

To the north and west is land under active horticultural production. A small area of rural living development is occurring on the north eastern boundary along the Gol Gol Creek.

On the south western boundary is the RU5 Village zone where a vacant lot is in the process of being developed for residential purposes. Further to the south west is the township of Gol Gol.



Figure 3 Aerial Map (Source: Nearmap)

The Gol Gol Creek runs along the south eastern boundary of the site. It should be noted that Figure 2 above shows the subject site boundary at the water's edge of the Gol Gol Creek. In fact, more accurate mapping on Sixmaps below, shows that the south eastern boundary of the subject site and Kingfisher Road contain varying setbacks from the Gol Gol Creek watercourse.



Figure 4 Watercourse Map (Source: Six Maps NSW)

# 3. Planning Proposal

# 3.1 Objectives or Intended Outcomes

The objective of this Planning Proposal is to amend the Wentworth Local Environmental Plan 2011 by:

- rezoning the subject site from RU4 Primary Production Small Lots zone to R5 Large Lot Residential zone
- amending the minimum lot size from 10 hectares to 1,500 sqm

The intended outcome is to take advantage of and satisfy the current and growing demand for large residential lots in Gol Gol. This will be achieved by providing lots that are larger than the average, urban residential lot size, that are fully serviced and located within a short distance from the town centre.

By adding the 1,500 sqm minimum lot size in to the Wentworth LEP 2011, the subject site can be subdivided