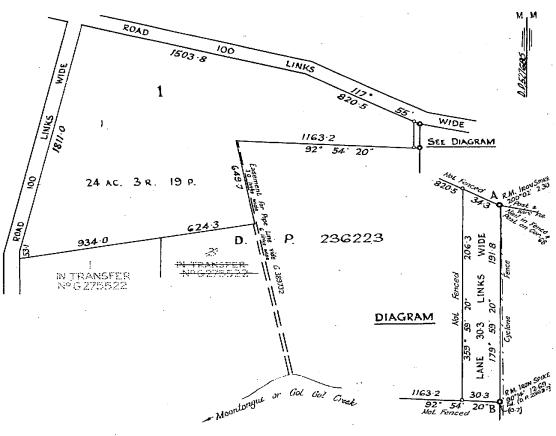

# 9.8 WENTWORTH LOCAL ENVIRONMENTAL PLAN 2011 MINIMUM LOT SIZE AMENDEMENT AND REZONING DARETON

File Number: RPT/24/135

Responsible Officer: George Kenende - Acting Director Health & Planning

Responsible Division: Health and Planning

#### **Summary**

Wentworth Shire Council resolved to proceed with a Planning Proposal to amend planning provisions in the Wentworth Local Environmental Plan 2011 (WLEP) that specifically relate to amendment to the Minimum Lot Size (MLS) and fixing an error in the mapping.

The Department of Planning and Environment (DPE) (now the Department of Planning Housing and Infrastructure (DHPI)) issued a Gateway Determination to proceed on 13 October 2023.

The Planning Proposal sought to amend the following provisions:

- Reduce the Minimum Lot Size (MLS) of 15 allotments zoned R5 Large Lot Residential in Dareton from 5000sqm to 3000sqm
- Fix a map anomaly by rezoning parts of Lots 32 & 374 DP 756961 from R5 to RU1 Primary Production and minimum lot size from 5000sqm to 10,000ha

Public exhibition and state agency consultation was conducted in accordance with the Gateway Determination. One (1) public submission and three (3) state agency submissions were received.

No amendments have been made to the Planning Proposal as an outcome of public exhibition and submissions.

This report seeks Council endorsement of the Planning Proposal and approval to send the documentation to the Department of Planning Housing and Infrastructure (DHPI), who will proceed with finalisation of the amendment to the Wentworth Local Environmental Plan 2011 as Council are not the plan-making authority.