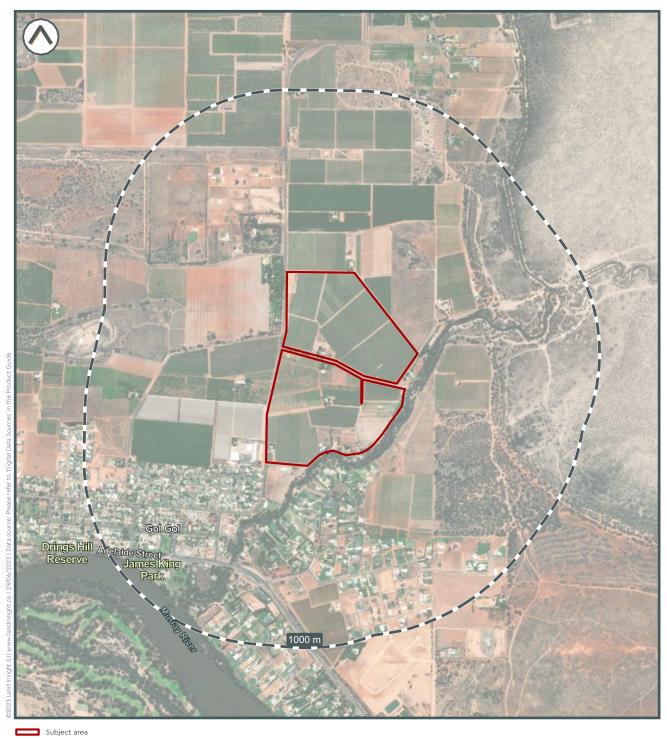

s) set out in the Application Form including that person's permitted successors.





Tower Three, Level 24 300 Barangaroo Avenue Sydney NSW 2000 Australia 02 8067 8870 info@liresources.com.au www.liresrouces.com.au



Page 186

**MAP 1.1** 

# **Subject Area and Sensitive Receptors**









# Zoning





**MAP 1.2b** 



# **Planning Overlays**













Heritage







**MAP 1.4a** 



# Soil Landscape and Salinity





**MAP 1.4b** 



# **Acid Sulfate Soils**



Subject area
Atlas of Australian Acid Sulfate Soils
Extremely low probability of occurrence





# **Geology and Topography**





**MAP 2.1** 



# **Groundwater Dependent Ecosystems & Hydrogeology Constraints**





**MAP 2.2** 







# **Contaminated Land Public Register**









# Licences, Approvals & Assessments







# Sites Regulated by Other Jurisdictional Body







# **Other Potential Hazard Sources**







**MAP 4.1** 

# **Current Potentially Contaminating Activities (PCAs)**



Subject area
Potentially Contaminating Activities
Agricultural Industries





# Fire Hazards









# Flood Hazard







# **Erosion Hazard**











# Historic Aerial Photograph - 1953





Subject area

# Historic Aerial Photograph - 1965





# Historic Aerial Photograph - 1968





# Historic Aerial Photograph - 1979





MAP B5 **IMAGERY INSIGHT** 

# Historic Aerial Photograph - 1981







# Historic Aerial Photograph - 1990





# Historic Aerial Photograph - 1993







# Historic Aerial Photograph - 2005







# Historic Aerial Photograph - 2011







# Historic Aerial Photograph - 2015







#