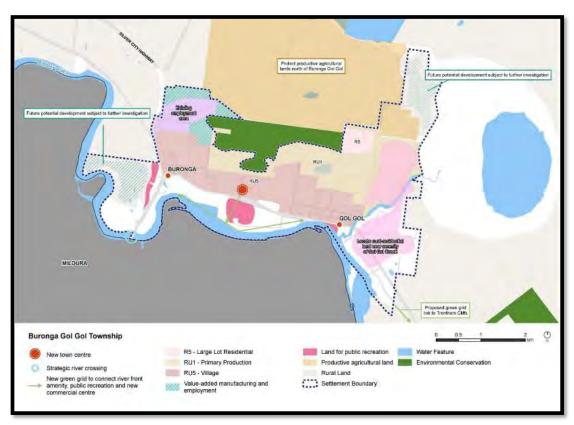

lanning Proposal

3.3.1 Is the Planning Proposal a result of an endorsed local strategic planning statement, strategic study or report?

# Local Strategic Planning Statement

Under Priority 6 - Sustainable Settlements, the Primary Settlement Areas Strategy for new urban development in Buronga and Gol Gol directs:

- All new urban development to be located within the identified settlement boundary. Response - The subject site falls within the settlement boundary.
- Rural residential development to be provided in suitable locations, subject to further investigation.

Response: Map 5 in the LSPS shows that the subject site was nominated as being suitable for future large lot residential development. This was also supported and recommended in the endorsed Buronga Gol Gol Structure Plan 2020.



Figure 9 Buronga Gol Gol Settlement Boundary (Source: LSPS Map 5)

# Buronga Gol Gol Structure Plan

The Planning Proposal is consistent and is a direct consequence of a recommendation of the Buronga Gol Gol Structure Plan 2020 (BGGSP).

The BGGSP was adopted by Wentworth Shire Council at its Ordinary Meeting held 16 September 2020.

13

The BGGSP was endorsed by the Department of Planning & Environment 5 November 2021.

Recommendation 14 recommended that the R5 Large Lot Residential zone be applied to the subject site and additional land, north of and adjacent to the subject site. The entire area recommended to be rezoned is shown as orange in the Buronga Gol Gol Structure Plan Future Land Use Zones in Figure 6 below.

The recommendation did not include a nominated minimum lot size to b