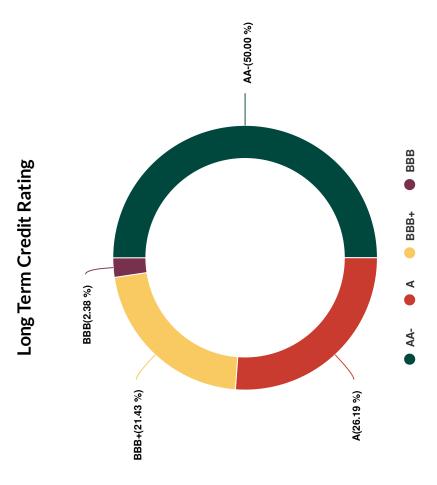

| 233             |
| Weighted Average Yield             | 4.93%           |
| 90 day BBSW                        | 4.34%           |
| Unrealised Capital Gain/Loss       | \$0             |
| Total Monthly Accrued Interest     | \$168,089.58    |
| Total Interest Received this month | \$171,474.80    |
| Total Interest Received this FY    | \$1,352,047.42  |
| Total Interest Expected this FY    | \$1,855,663.85  |

Investments this month

Total Funds Invested this month

Compliant Portfolio

Yes

\$6,000,000.00

Matured Investments this month Total Funds Matured this month

Interest Payments this month

### Counterparty



© 2024 Yield Hub Pty Ltd | ABN 67 634 425 719 is an Authorised Representative of Curve Securities Pty Ltd (AFSL 405751). All rights reserved. Page 2 of 8



 $\bigcirc 2024 \ {\rm Yield\ Hub\ Pty\ Ltd\ (AFSL\ 405751)}.\ All\ rights\ reserved.$ 

## Wentworth Shire Council - Monthly Report

| Term Deposit         INIC Bank Australia         \$1,000,000         3102,2023         \$0,040,2024         356         4,68%         A-1         A           Term Deposit         INIC Bank Australia         \$1,000,000         3106,42023         10,047,2024         365         4,68%         A-1         A           Term Deposit         INIC Bank Australia         \$1,000,000         3606,2023         1706,2024         365         4,900%         A-1         A           Term Deposit         INIC Bank Australia         \$1,000,000         2606,2023         2706,2024         365         5,90%         A-1         A           Term Deposit         INIC Bank Aust