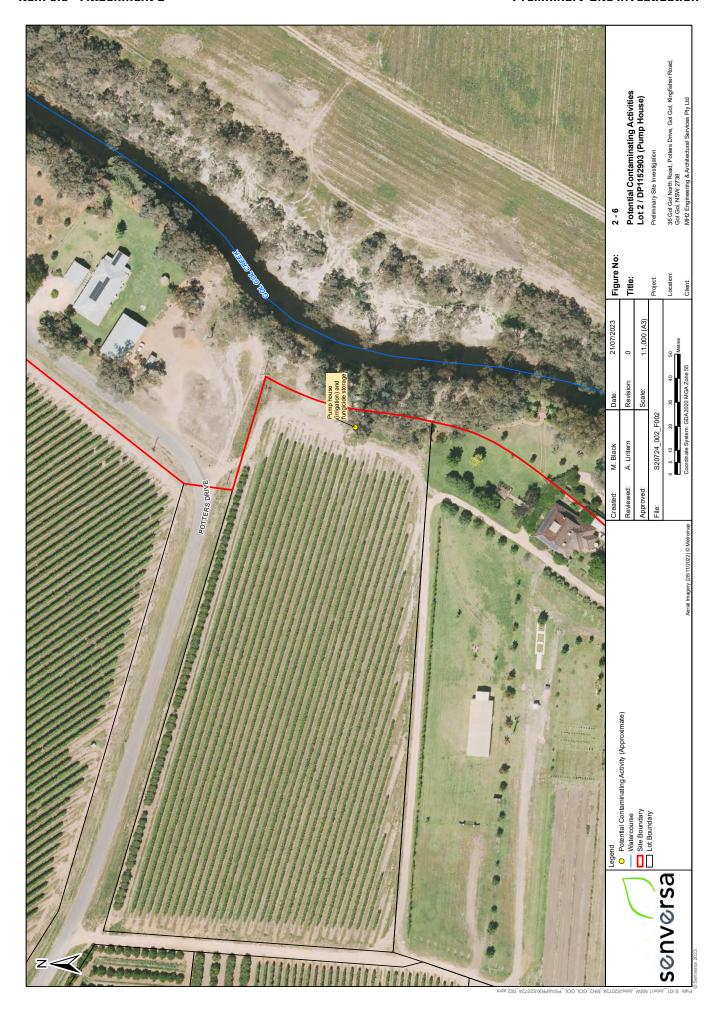

|  |

S20724\_002\_RPT\_Rev0 PSI | Preliminary Site Investigation 21

concerning actual site conditions. Senversa does not seek or purport to provide legal or business advice.

References



### 8.0 References

Doody, Tanya; Overton, Ian. Gol Gol Wetlands Health Assessment: 2008 - 2011 Report to The Office of Environment and Heritage. CSIRO; 2012

NEPC, 2013. *National Environment Protection (Assessment of Site Contamination) Amendment Measure 2013* (No. 1) (NEPM), National Environment Protection Council 2013.

NSW EPA, 2020. Consultants Reporting on Contaminated Land: Contaminated Land Guidelines, NSW Environment Protection Authority 2020.



# Figures

Figure 1: Site Location

Figure 2: Potential Contaminating Activities





















### Historic Aerial Photograph - 1953





Subject area

### Historic Aerial Photograph - 1965





### Historic Aerial Photograph - 1968





### Historic Aerial Photograph - 1979





### Historic Aerial Photograph - 1981





### Historic Aerial Photograph - 1990





### Historic Aerial Photograph - 1993







### Historic Aerial Photograph - 2005







### Historic Aerial Photograph - 2011







### Historic Aerial Photograph - 2015







### Historic Aerial Photograph - 2019







**MAP B12 IMAGERY INSIGHT** 

### Historic Aerial Photograph - 2022





Land Insight







### About this Report

Your Report has been produced by Land Insight and Resources (LI Resources).

#### The data used in this report was sourced from:

Sensitive receptors - © Department of Finance, Se