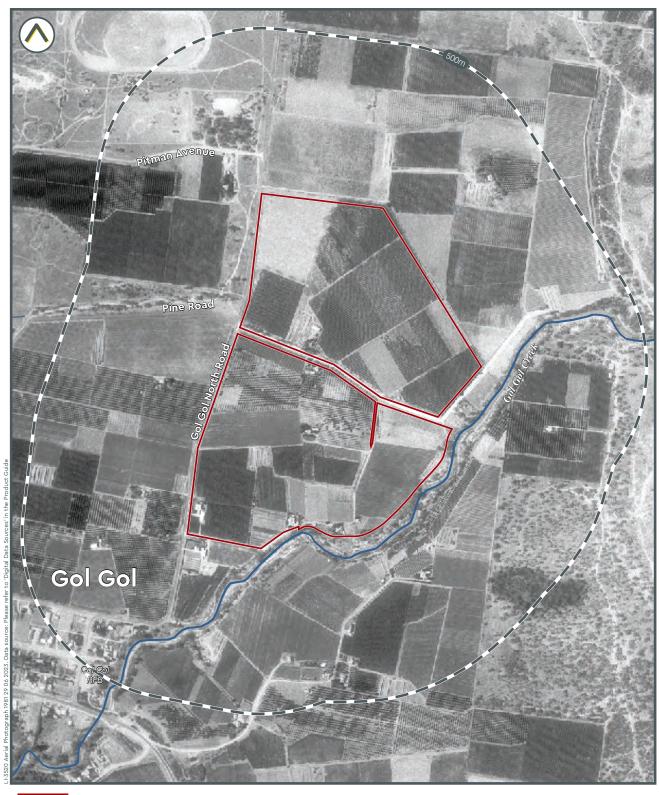

ferences



### 8.0 References

Doody, Tanya; Overton, Ian. Gol Gol Wetlands Health Assessment: 2008 - 2011 Report to The Office of Environment and Heritage. CSIRO; 2012

NEPC, 2013. *National Environment Protection (Assessment of Site Contamination) Amendment Measure 2013* (No. 1) (NEPM), National Environment Protection Council 2013.

NSW EPA, 2020. Consultants Reporting on Contaminated Land: Contaminated Land Guidelines, NSW Environment Protection Authority 2020.



# Figures

Figure 1: Site Location

Figure 2: Potential Contaminating Activities





















### Historic Aerial Photograph - 1953





Subject area

### Historic Aerial Photograph - 1965





### Historic Aerial Photograph - 1968





### Historic Aerial Photograph - 1979





### Historic Aerial Photograph - 1981





### Historic Aerial Photograph - 1990





### Historic Aerial Photograph - 1993







### Historic Aerial Photograph - 2005







### Historic Aerial Photograph - 2011







### Historic Aerial Photograph - 2015







### Historic Aerial Photograph - 2019







**MAP B12 IMAGERY INSIGHT** 

### Historic Aerial Photograph - 2022





Land Insight







### About this Report

Your Report has been produced by Land Insight and Resources (LI Resources).

#### The data used in this report was sourced from:

Sensitive receptors - © Department of Finance, Services & Innovation Licenced, Google, Nearmap.

Zoning, Planning Controls and Topography © State of New South Wales, Planning and Environment Information Management Unit licenced under Creative Commons CC-BY (https://creativecommons.