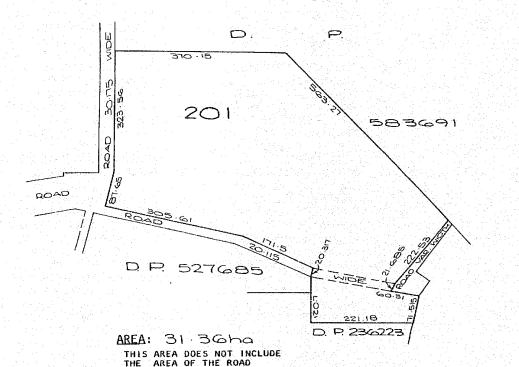

ands held in the same interests need not be so fenced as long as such other lands remain held in the same interests. W.L.L. 5,019 shall be subject to the following special condition, viz. : --" That the lesses shall allow the water from irrigation of W.L.L. 5,020 to be discharged across the lesse."

Special Condition.







NEW SOUTH WALES

First Title This Folio

Prior Title Crown Land (FI 107719)



15335 Fol 98

EDITION ISSUED

5 1985

I certify that the person named in the First Schedule is the registered proprietor of an estate in fee simple (or such other estate or interest as is set out below) in the land described subject to the recordings to the provisions of the Real Property Act, 1900.

Registrar General.

SEE AUTO FOLIO

# PLAN SHOWING LOCATION OF LAND

LENGTHS ARE IN METRES



LAND REFERRED TO

Portion 201 in the Shire of Wentworth Parish of Gol Gol County of Wentworth.

FIRST SCHEDULE

EUGENIO DOMINIC MORELLO.

SECOND SCHEDULE

1. Excepting the road shown in the plan hereon.
2. Land excludes minerals and is subject to reservations and conditions in favour of the Crown

- see Memorandum S700000A.
3. Provisions of s.235A Crown Lands Consolidation Act, 1913, as to boundaries to rivers and lakes.
4. Conditional Purchase 1967/2 Wentworth - subject to the provisions of the Crown Lands

Consolidation Act, 1913, particularly as regards 
Consolidation Act, 1913, particularly as regards 
(a) PAYMENT OF BALANCE OF PURCHASE AND OF MONEYS; X861016.

X861016. see s.272; ô restrictions of dealings

X861016.

(c) restrictions on dealings, see s.2/2;
(d) restrictions on subdi