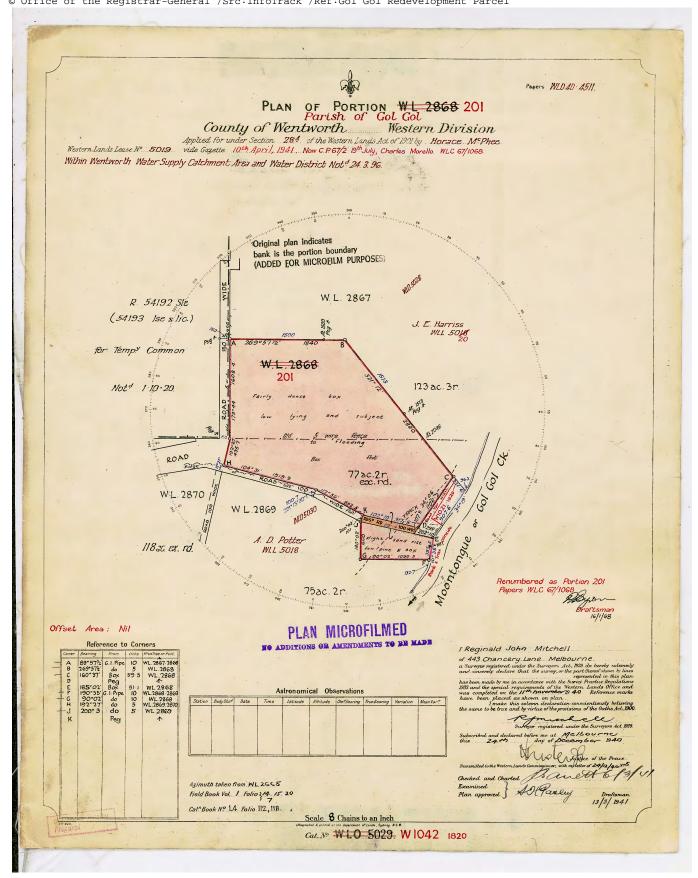

|                       |

Req:R892280 /Doc:CP 01042-1820 P /Rev:20-Feb-2014 /NSW LRS /Prt:17-Jul-2023 14:34 /Seq:1 of 1 © Office of the Registrar-General /Src:InfoTrack /Ref:Gol Gol Redevelopment Parcel





### SOUTH WALES

# Gobernment Gazette.

PUBLISHED BY AUTHORITY.

No. 233.]

TUESDAY, 24 MARCII.

[1896.

NEW SOUTH WALES, Proclamation by His Excellency The Right Honourable HENRY ROBERT,

VISCOUNT HAMPDEN, Governor and (L.S.) Commander-in-Chief of the Colony of HAMPDEN.

Governor. New South Wales and its Dependencies.

IN pursuance of the provisions of the Public Instruction Act of 1880, I, HENRY ROBERT, VISCOUNT HAMPDEN, the Governor aforesaid, with the advice of the Executive Courcil, do bereby appoint the undermentioned Public School to be a Superior Public School, in accordance with the 9th section of the said Act, viz : -

Given under my Hand and Seal, at Government House, Sydney, this eighteenth day of March, in the year of our Lord one thousand eight hundred and ninetysix, and