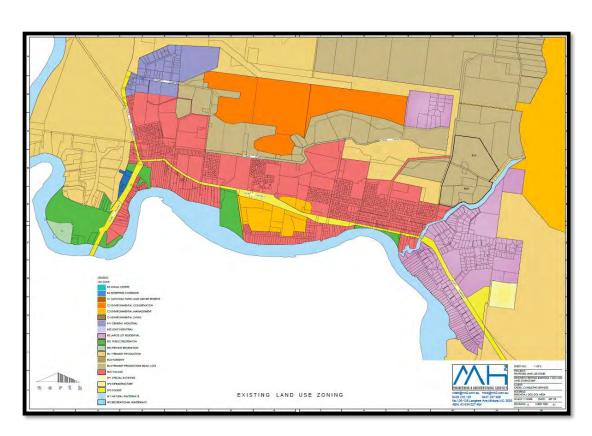

that are larger than the average, urban residential lot size, that are fully serviced and located within a short distance from the town centre.

By adding the 1,500 sqm minimum lot size in to the Wentworth LEP 2011, the subject site can be subdivided in to allotments of 1,500 sqm or larger.

A subdivision concept plan is provided as Attachment 1.

# 3.2 Explanation of Provisions

To achieve the objective and intended outcomes of the Planning Proposal, the table below outlines the amendments required to the Wentworth LEP 2011:

Table 3 Proposed Amendments to WLEP Maps

Amend Land Zoning Map - Sheet LZN\_004G

Amend Lot Size Map - Sheet LSZ\_004G

The figures below show the existing zone, minimum lot size and proposed zone and minimum lot size, in context with the Buronga and Gol Gol area.



Figure 5 Existing zone RU4



Figure 6 Existing MLS 10ha

Planning Proposal – Potters Drive, Gol Gol



Figure 7 Proposed zone R5



Figure 8 Proposed MLS 1,500sqm

Planning Proposal – Potters Drive, Gol Gol

# 3.3 Justification

# Section A – Need for the Planning Proposal

3.3.1 Is the Planning Proposal a result of an endorsed local strategic planning statement, strategic study or report?

# Local Strategic Planning Statement

Under Priority 6 - Sustainable Settlements, the Primary Settlement Areas Strategy for new urban development in Buronga and Gol Gol directs:

- All new urban development to be located within the identified settlement boundary. Response - The subject site falls within the settlement boundary.
- Rural residential development to be provided in suitable locations, sub