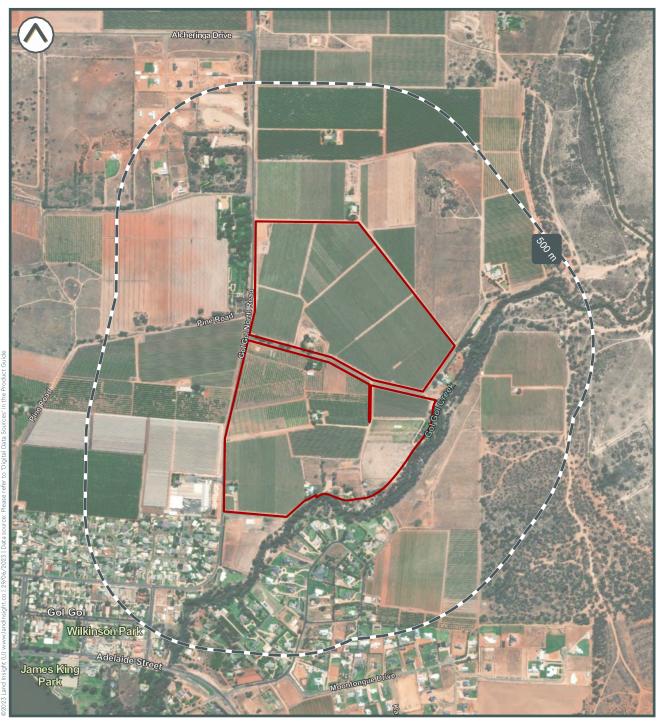

Receptors**









# Zoning





**MAP 1.2b** 



# **Planning Overlays**













Heritage







**MAP 1.4a** 



# Soil Landscape and Salinity





**MAP 1.4b** 



# **Acid Sulfate Soils**



Subject area
Atlas of Australian Acid Sulfate Soils
Extremely low probability of occurrence





# **Geology and Topography**





**MAP 2.1** 



# **Groundwater Dependent Ecosystems & Hydrogeology Constraints**





**MAP 2.2** 







# **Contaminated Land Public Register**









# Licences, Approvals & Assessments







# Sites Regulated by Other Jurisdictional Body







# **Other Potential Hazard Sources**







**MAP 4.1** 

# **Current Potentially Contaminating Activities (PCAs)**



Subject area
Potentially Contaminating Activities
Agricultural Industries





# Fire Hazards









# Flood Hazard







# **Erosion Hazard**











# Historic Aerial Photograph - 1953





Subject area

# Historic Aerial Photograph - 1965





# Historic Aerial Photograph - 1968





# Historic Aerial Photograph - 1979





MAP B5 **IMAGERY INSIGHT** 

# Historic Aerial Photograph - 1981







# Historic Aerial Photograph - 1990





# Historic Aerial Photograph - 1993







# Historic Aerial Photograph - 2005







# Historic Aerial Photograph - 2011







# Historic Aerial Photograph - 2015







# Historic Aerial Photograph - 2019







# Historic Aerial Photograph - 2022











Page 219

# Historic Aerial Photograph - 1953





Subject area

# Historic Aerial Photograph - 1965





# Historic Aerial Photograph - 1968





# Historic Aerial Photograph - 1979