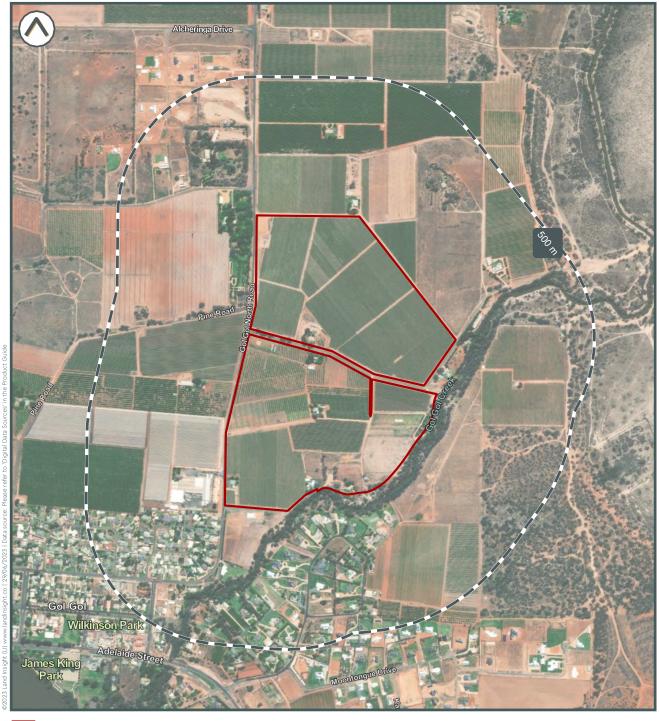

Level 24 300 Barangaroo Avenue Sydney NSW 2000 Australia 02 8067 8870 info@liresources.com.au www.liresrouces.com.au



Page 186

**MAP 1.1** 

# **Subject Area and Sensitive Receptors**









# Zoning





**MAP 1.2b** 



# **Planning Overlays**













Heritage







**MAP 1.4a** 



# Soil Landscape and Salinity





**MAP 1.4b** 



# **Acid Sulfate Soils**



Subject area
Atlas of Australian Acid Sulfate Soils
Extremely low probability of occurrence





# **Geology and Topography**





**MAP 2.1** 



# **Groundwater Dependent Ecosystems & Hydrogeology Constraints**





**MAP 2.2** 







# **Contaminated Land Public Register**









# Licences, Approvals & Assessments







# Sites Regulated by Other Jurisdictional Body







# **Other Potential Hazard Sources**







**MAP 4.1** 

# **Current Potentially Contaminating Activities (PCAs)**



Subject area
Potentially Contaminating Activities
Agricultural Industries





# Fire Hazards









# Flood Hazard







# **Erosion Hazard**











# Historic Aerial Photograph - 1953





Subject area

# Historic Aerial Photograph - 1965





# Historic Aerial Photograph - 1968





# Historic Aerial Photograph - 1979





MAP B5 **IMAGERY INSIGHT** 

# Historic Aerial Photograph - 1981







# Historic Aerial Photograph - 1990





# Historic Aerial Photograph - 1993







# Historic Aerial Photograph - 2005







# Historic Aerial Photograph - 2011







# Historic Aerial Photograph - 2015







# Historic Aerial Photograph - 2019







# Historic Aerial Photograph - 2022











Page 219