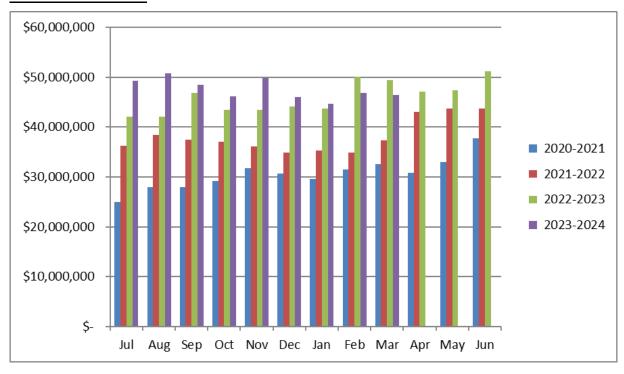

### Summary

Rates and Charges collections for the month of March 2024 were \$478,596.14. After allowing for pensioner subsidies, the total levies collected are now 77.41%. For comparison purposes 74.95% of the levy had been collected at the end of March 2023. Council currently has \$46,471,329.59 in cash and investments.

### Reconciliation and Balance of Funds held as at 31 March 2024

The reconciliation has been carried out between the Cash Book of each fund and the Bank Pass Sheet as at 31 March 2024.

|                                                    | Combined Bank Account |               |  |
|----------------------------------------------------|-----------------------|---------------|--|
|                                                    |                       |               |  |
| Cash Balance as at 1 March 2024                    | \$                    | 2,556,234.69  |  |
|                                                    |                       |               |  |
| Add: Receipts for the Period Ending 31 March 2024  | \$                    | 6,573,112.68  |  |
| Rates, Debtors, Miscellaneous                      |                       |               |  |
|                                                    |                       |               |  |
| Less: Payments for the Period Ending 31 March 2024 |                       |               |  |
| Cash Book entries for this Month                   | \$                    | 6,934,208.29  |  |
| _                                                  |                       |               |  |
| Cash Balance of Operating A/C as at 31 March 2024  | \$                    | 2,195,139.08  |  |
| Trust Fund Balance                                 | \$                    | 758,562.12    |  |
|                                                    |                       |               |  |
|                                                    |                       |               |  |
| Total Investments as at 31 March 2024              | \$                    | 43,517,628.39 |  |
|                                                    |                       |               |  |
| TOTAL FUNDS AVAILABLE                              | \$                    | 46,471,329.59 |  |

### Collection of Rates and Charges

Rates and Charges collections for the month of March 2024 were \$478,596.14. After allowing for pensioner subsidies, the total levies collected are now 77.41%. A summary of the Rates and Charges situation as at 31 March 2024 is as follows:

Note: For comparison purposes 74.95% of the levy had been collected at the end of March 2023.

| LEVIES                                              | RATES & CHARGES |                     |
|-----------------------------------------------------|-----------------|---------------------|
| Balance Outstanding at 30 June 2023 - Rates / Water | 975,306.94      |                     |
| Rates and Charges Levied 21 July 2023               | 10,341,585.36   | \$<br>11,316,892.30 |
| + Additional Water Charges                          | 1,469,687.77    |                     |
| + Supplementary Rates and Charges                   | 169,839.01      |                     |
| + Additional Charges                                | 101,984.16      |                     |
| - Credit Adjustments                                | 25,720.80       |                     |
| - Abandonments                                      | 35,908.12       | \$<br>12,996,774.32 |
| DEDUCTIONS                                          |                 |                     |
| - Payments                                          | 9,904,219.26    |                     |
| - Less Refunds of Payments                          | 15,787.31       | \$<br>9,888,431.95  |
|                                                     |                 | \$<br>3,108,342.37  |
| - Pensioner Subsidy                                 |                 |                     |
| Government Subsidy                                  | 94,902.58       |                     |
| Council Subsidy                                     | 77,647.56       | \$<br>172,550.14    |
|                                                     |                 |                     |
| RATES/WATER CHARGES OUTSTANDING 31 MARCH 2024       |                 | \$<br>2,935,792.23  |