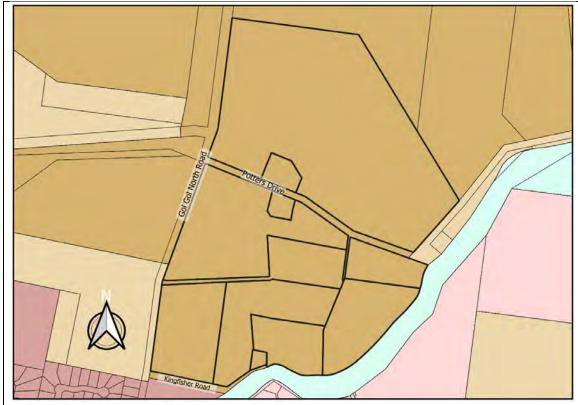

horticultural and rural residential uses (7 dwellings), the majority of the site, approximately 41 hectares, is under horticulture crop.

The vegetation on the subject site includes some native species along the Gol Gol Creek boundary, with the balance of vegetation being ornamental and introduced species.

Locality: The subject site is located in a semi-rural area on the north eastern fringe of Gol Gol. To the north and west is land under active horticultural production. A small area of rural living development is occurring on the north eastern boundary along the Gol Gol Creek.

On the south western boundary is the RU5 Village zone where vacant lots are in the process of being developed for residential purposes. Further to the south west is the township of Gol Gol. (Figure 1 & Figure 2)



Figure 1: Subject site location



Prepared By: George Kenende

Date:



Figure 2: Surrounding land use

# **Planning Proposal**

Council is in receipt of an application to amend the Wentworth Local Environmental Plan 2011 (WLEP) to:

- 1. Rezone subject land from RU4 Primary Production Small Lots to R5 Large Lot Residential
- 2. Amend the Minimum Lot Size of the subject land from 10 ha to 1500 sqm

The intended outcomes of the proposal identified in the planning proposal are to:

- Take advantage of and satisfy the current and growing demand for large residential lots in Gol Go,



**Figure 3: Current and Proposed MLS** 

The applicant's description of the proposal, including supporting information and conceptual plans are provided within the Planning Proposal.

# Strategic Assessment