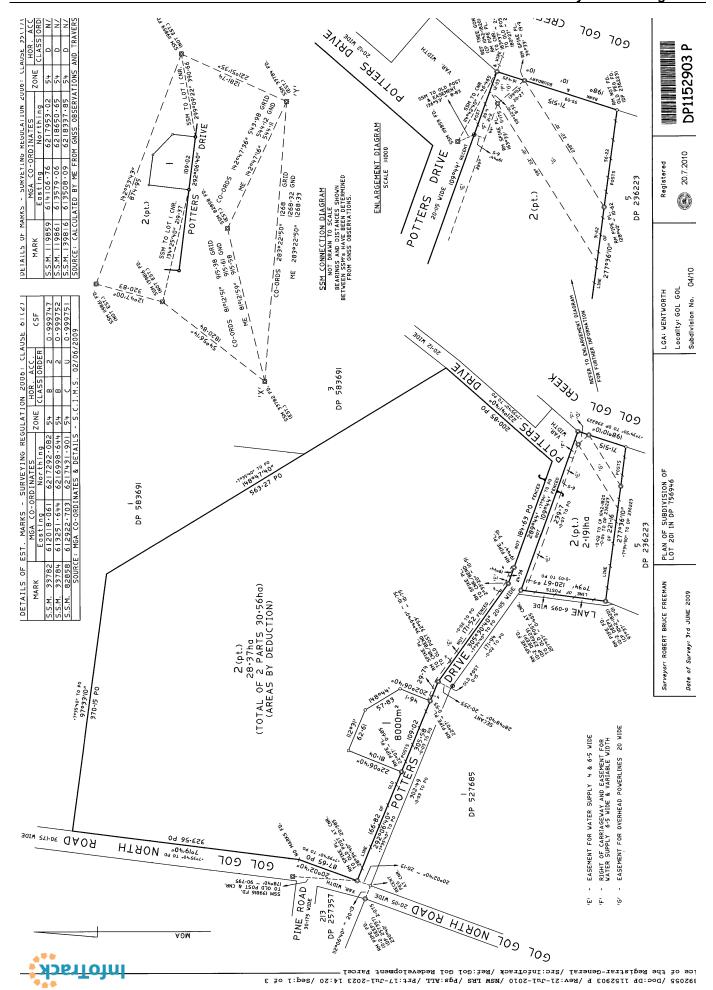

d to recognise the flood hazard for different flooding types.

**Flood Hazard -** Flood hazard is a combination of frequency of flooding, the flood depth, and the speed or velocity at which the water can travel.

**Probable Maximum Flood (PMF)** - The largest flood that could conceivably be expected to occur at a particular location, usually estimated from probable maximum precipitation. The PMF defines the maximum extent of flood prone land, that is, the floodplain. It is difficult to define a meaningful Annual Exceedance Probability for the PMF, but it is commonly assumed to be of the order of 10<sup>4</sup> to 10<sup>7</sup> (once in 10,000 to 10,000,000 years)



Page 18 LI-3529 DDR



The Commons
388 George Street
Sydney NSW 2000 Australia
info@landinsight.co

www.landinsight.co







:R892055 /Doc:DP 1152903 P /Rev:21-Jul-2010 /NSW LRS /Pgs:ALL /Prt:17-Jul-2023 14:20 /Seq:2 of 3

Efice of the Registrar-General /Src:InfoTrack./Ref:Gol-Gol-Redevelopment-Parcel

# **DEPOSITED PLAN ADMINISTRATION SHEET**

Sheet 1 of 2 sheet(s)

SIGNATURES, SEALS and STATEMENTS of intention to dedicate public roads, to create public reserves, drainage reserves, easements, restrictions on the use of land or positive covenants.

PURSUANT TO SECTION 88B OF THE CONVEYANCING ACT 1919 - 1964, IT IS INTENDED TO CREATE;

- 1/ EASEMENT FOR WATER SUPPLY 4 & 6.5 WIDE
- 2/ RIGHT OF CARRIAGEWAY AND EASEMENT FOR WATER SUPPLY 6.5 WIDE & VARIABLE WIDTH
- 3/ EASEMENT FOR OVERHEAD POWERLINES 20 WIDE

DP1152903 S

Registered:

20.7.2010

Title System:

**TORRENS** 

Purpose:

SUBDIVISION

PLAN OF SUBDIVISIO