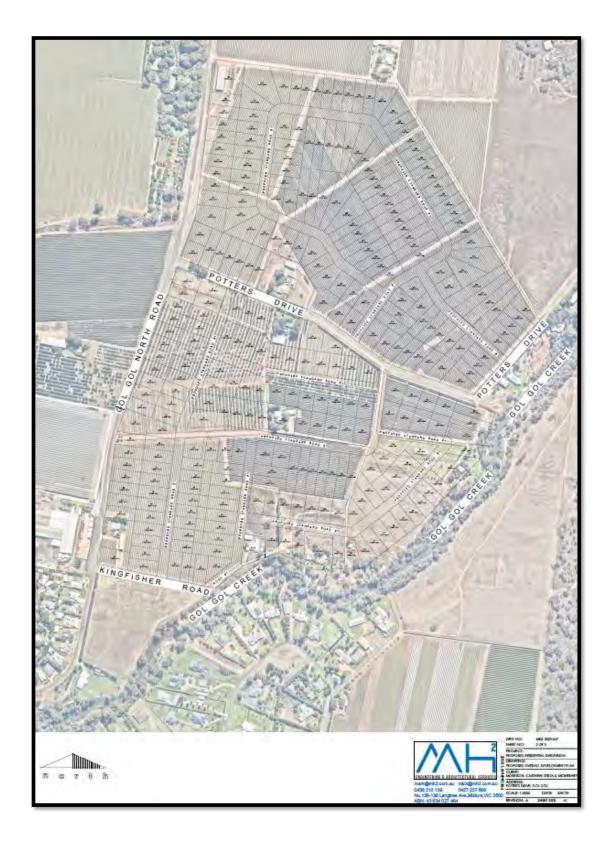

spill over' continues from Mildura.

It is imperative to ensure there is an ongoing supply of residential land in Gol Gol to attract and accommodate the growing population. The R5 Large Lot Residential zone is a location of choice for many new residents in the Gol Gol area.

This section has shown that there is currently only a 4-year supply of land in the R5 zone in Gol Gol under the estimated demand rate. Meanwhile, the population is projected to increase a further 28% between 2021 and 2026 to approximately 2,511 people.

This Planning Proposal has the potential to add approximately 260 lots to the potential lot yield in the R5 zone in Gol Gol, thereby adding approximately, a further 7-year supply of land for large lot residential development.

# Attachment 1 – Subdivision Concept Plan



Planning Proposal – Potters Drive, Gol Gol

Attachment 2 – State Environmental Planning Policy Assessment

| State Environmental Planning Policy (SEPP)            | Applicable<br>(Y/N) | Consistent<br>(Y/N) | Comments/Justification                                                                                                                                                                                                                                                                                                |
|-------------------------------------------------------|---------------------|---------------------|--------------------------------------------------------------------------------------------------------------------------------------------------------------------------------