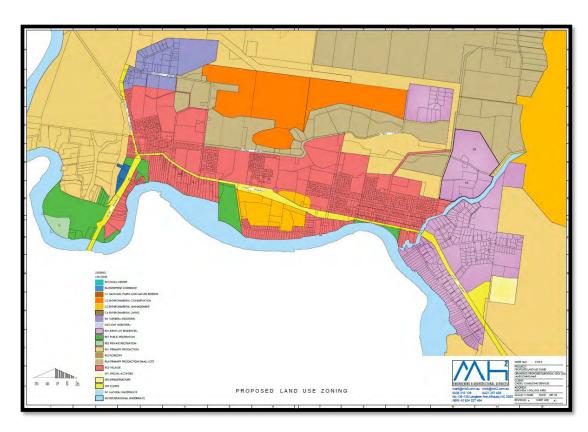

a short distance from the town centre.

By adding the 1,500 sqm minimum lot size in to the Wentworth LEP 2011, the subject site can be subdivided in to allotments of 1,500 sqm or larger.

A subdivision concept plan is provided as Attachment 1.

# 3.2 Explanation of Provisions

To achieve the objective and intended outcomes of the Planning Proposal, the table below outlines the amendments required to the Wentworth LEP 2011:

Table 3 Proposed Amendments to WLEP Maps

Amend Land Zoning Map - Sheet LZN\_004G

Amend Lot Size Map - Sheet LSZ\_004G

The figures below show the existing zone, minimum lot size and proposed zone and minimum lot size, in context with the Buronga and Gol Gol area.



Figure 5 Existing zone RU4



Figure 6 Existing MLS 10ha

Planning Proposal – Potters Drive, Gol Gol



Figure 7 Proposed zone R5



Figure 8 Proposed MLS 1,500sqm

Planning Proposal – Potters Drive, Gol Gol

# 3.3 Justification

# Section A – Need for the Planning Proposal

3.3.1 Is the Planning Proposal a result of an endorsed local strategic planning statement, strategic study or report?

# Local Strategic Planning Statement

Under Priority 6 - Sustainable Settlements, the Primary Settlement Areas Strategy for new urban development in Buronga and Gol Gol directs:

- All new urban development to be located within the identified settlement boundary. Response - The subject site falls within the settlement boundary.
- Rural residential development to be provided in suitable locations, subject to further investigation.

Response: Map 5 in the LSPS shows that the subject site was nominated as