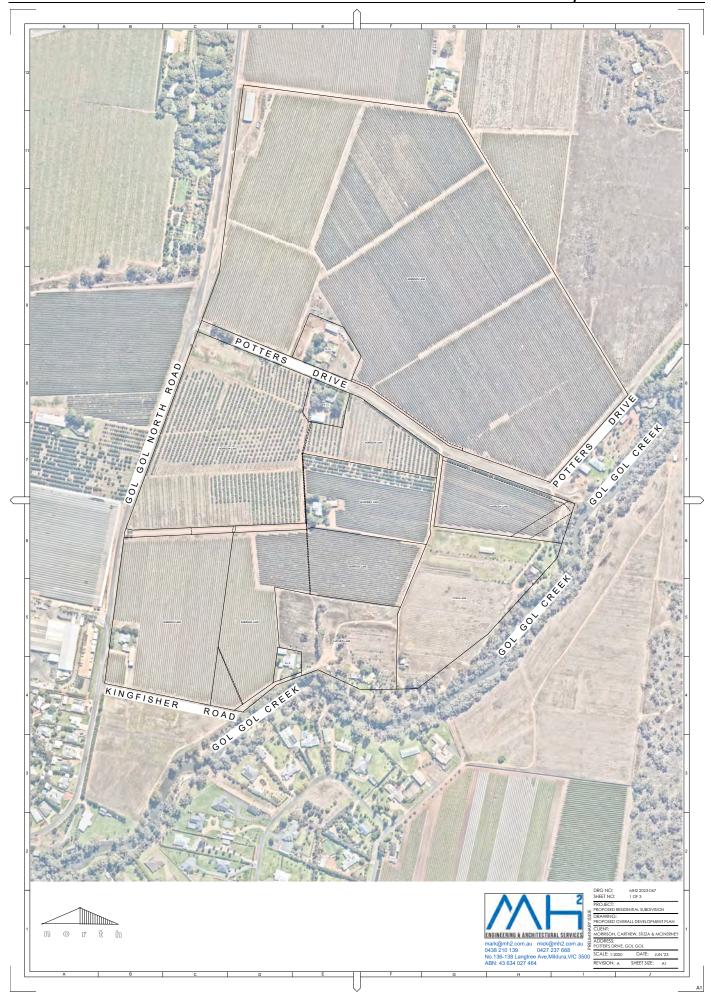

3 General storage/stockpiling





Photo 35. Lot 3 DP236223 Stockpiling of general waste



Photo 36.: Lot 3 DP236223 Shed unable to be accessed





Photo 37. Lot 5 DP236223 View of residential dwelling





Photo 38.: Lot 5 DP236223 Stockpiled soils



Photo 39. Lot 5 DP236223 Former heating oil tank converted to diesel (now disused)





Photo 40. Lot 5 DP236223 View of general waste within dilapidated dwelling

# Senversa Pty Ltd

ABN 89 132 231 380

## www.senversa.com.au

enquiries@senversa.com.au LinkedIn: Senversa Facebook: Senversa





To the extent permissible by law, Senversa shall not be liable for any errors, omissions, defects or misrepresentations, or for any loss or damage suffered by any persons (including for reasons of negligence or otherwise).

©2023 Senversa Pty Ltd









Prepared By: George Kenende

Date:

## PLANNING PROPOSAL ASSESSMENT REPORT

## **Application Details**

Application No: L1/100, PP-2023-2156

Applicant: Cadell Consulting Services

Proposal Summary: Rezone subject land from RU4 Primary Production Small Lots to R5 Large Lot

Residential and Amend minimum lot size (MLS) from 10 ha to 1,500 sqm

Assessment Officer: George Kenende, Acting Director Health and Planning

## **Site and Locality Details**

Subject Land: Lot 1 DP1152903, Lot 2 DP1152903, Lot 1 DP1259848, Lot 2 DP1259848, Lot 1 DP1269246, Lot 2 DP1269246, Lot 3 DP236223, Lot 5 DP236223, Lot 2 DP1200627, Lot 1 DP439084

Current LEP provisions: Subject land is zoned RU4 Primary Production Small Lots with a Minimum Lot Size of 10 ha

Current DCP Provisions: Chapter 3 & 4

Propos