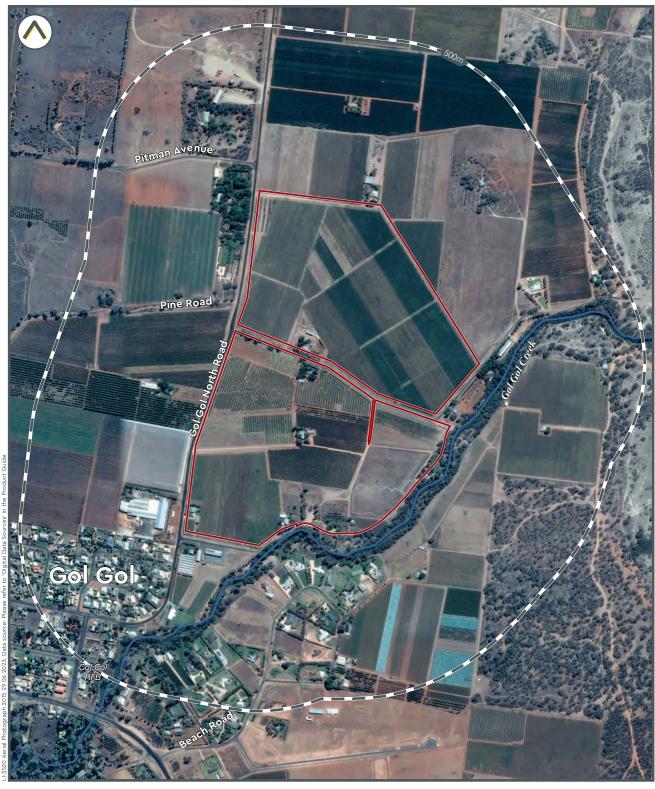

ssment of Site Contamination) Amendment Measure 2013* (No. 1) (NEPM), National Environment Protection Council 2013.

NSW EPA, 2020. Consultants Reporting on Contaminated Land: Contaminated Land Guidelines, NSW Environment Protection Authority 2020.



# Figures

Figure 1: Site Location

Figure 2: Potential Contaminating Activities





















### Historic Aerial Photograph - 1953





Subject area

### Historic Aerial Photograph - 1965





### Historic Aerial Photograph - 1968





### Historic Aerial Photograph - 1979





### Historic Aerial Photograph - 1981





### Historic Aerial Photograph - 1990





### Historic Aerial Photograph - 1993







### Historic Aerial Photograph - 2005







### Historic Aerial Photograph - 2011







### Historic Aerial Photograph - 2015







### Historic Aerial Photograph - 2019







**MAP B12 IMAGERY INSIGHT** 

### Historic Aerial Photograph - 2022





Land Insight







### About this Report

Your Report has been produced by Land Insight and Resources (LI Resources).

#### The data used in this report was sourced from:

Sensitive receptors - © Department of Finance, Services & Innovation Licenced, Google, Nearmap.

Zoning, Planning Controls and Topography © State of New South Wales, Planning and Environment Information Management Unit licenced under Creative Commons CC-BY (https://creativecommons.org/licenses/by/4.0/deed.en)

Soil, Acid Sulfate Soil & Salinity - © State Government of New South Wales and Office of Environment and Heritage (OEH) (Creative Commons Attribution 4.0 https://creativecommons.org/licenses/