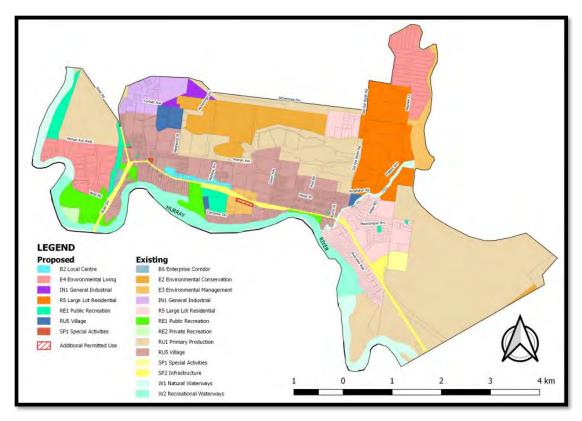

e: LSPS Map 5)

# Buronga Gol Gol Structure Plan

The Planning Proposal is consistent and is a direct consequence of a recommendation of the Buronga Gol Gol Structure Plan 2020 (BGGSP).

The BGGSP was adopted by Wentworth Shire Council at its Ordinary Meeting held 16 September 2020.

13

The BGGSP was endorsed by the Department of Planning & Environment 5 November 2021.

Recommendation 14 recommended that the R5 Large Lot Residential zone be applied to the subject site and additional land, north of and adjacent to the subject site. The entire area recommended to be rezoned is shown as orange in the Buronga Gol Gol Structure Plan Future Land Use Zones in Figure 6 below.

The recommendation did not include a nominated minimum lot size to be applied to the new R5 Large Lot Residential zone.



Figure 10 Future Land Use Zones (Source: BGGSP Figure 4.1)

Recommendation 14 included the timeframe estimated for enacting upon the recommendation was *Ongoing as per Urban Land Release Staging Plan*. Refer to Figure 7 below.



Figure 11 Urban Land Release Staging Plan (Source: BGGSP Figure 4.4)

The staging plan estimated that the anticipated timeframe for commencement of the southern section of the subject site would be short term, while the northern section would be medium term.

The area related to the medium term, Stage 3 (2028-2032), has been included in this Planning Proposal due to continued high demand for land in this zone in Gol Gol. Further details of the supply and demand are provided in Section 4 Supply and Demand for R5 Zone Land.

The proposal is also consistent with th