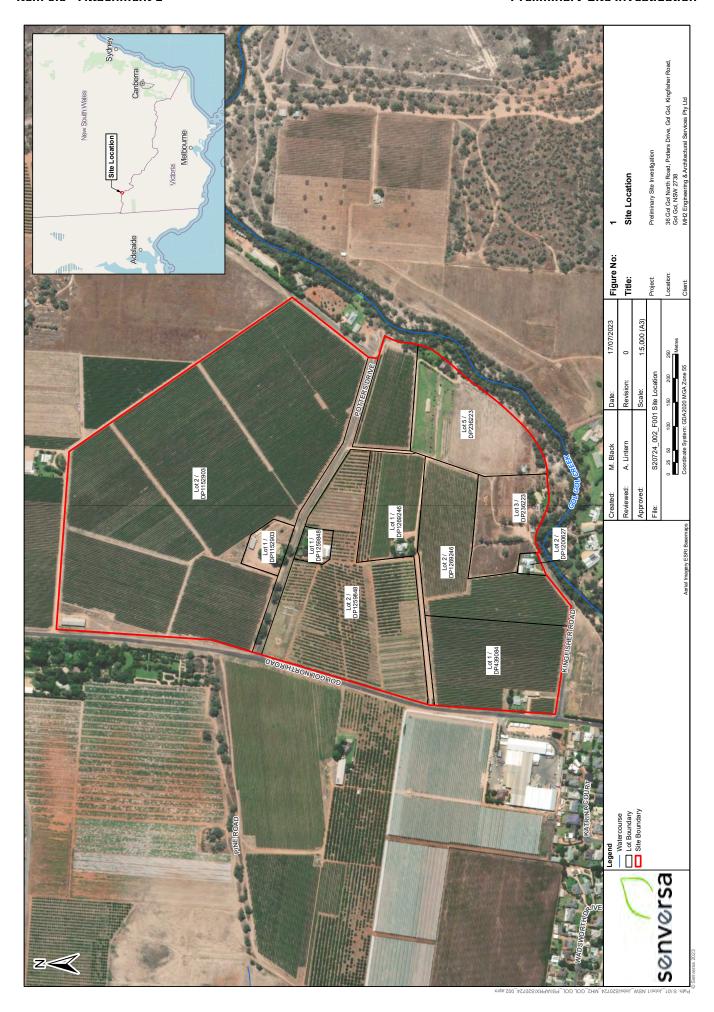

|  |

S20724\_002\_RPT\_Rev0 PSI | Preliminary Site Investigation 21

concerning actual site conditions. Senversa does not seek or purport to provide legal or business advice.

References



### 8.0 References

Doody, Tanya; Overton, Ian. Gol Gol Wetlands Health Assessment: 2008 - 2011 Report to The Office of Environment and Heritage. CSIRO; 2012

NEPC, 2013. *National Environment Protection (Assessment of Site Contamination) Amendment Measure 2013* (No. 1) (NEPM), National Environment Protection Council 2013.

NSW EPA, 2020. Consultants Reporting on Contaminated Land: Contaminated Land Guidelines, NSW Environment Protection Authority 2020.



# Figures

Figure 1: Site Location

Figure 2: Potential Contaminating Activities





















### Historic Aerial Photograph - 1953





Subject area

### Historic Aerial Photograph - 1965





### Historic Aerial Photograph - 1968





### Historic Aerial Photograph - 1979





### Historic Aerial Photograph - 1981





### Historic Aerial Photograph - 1990





### Historic Aerial Photograph - 1993







### Historic Aerial Photograph - 2005







### Historic Aerial Photograph - 2011







### Historic Aerial Photograph - 2015







### Historic Aerial Photograph - 2019







**MAP B12 IMAGERY INSIGHT** 

### Historic Aerial Photograph - 2022





Land Insight







### About this Report

Your Report has been produced by Land Insight and Resources (LI Resources).

#### The data used in this report was sourced from:

Sensitive receptors - © Department of