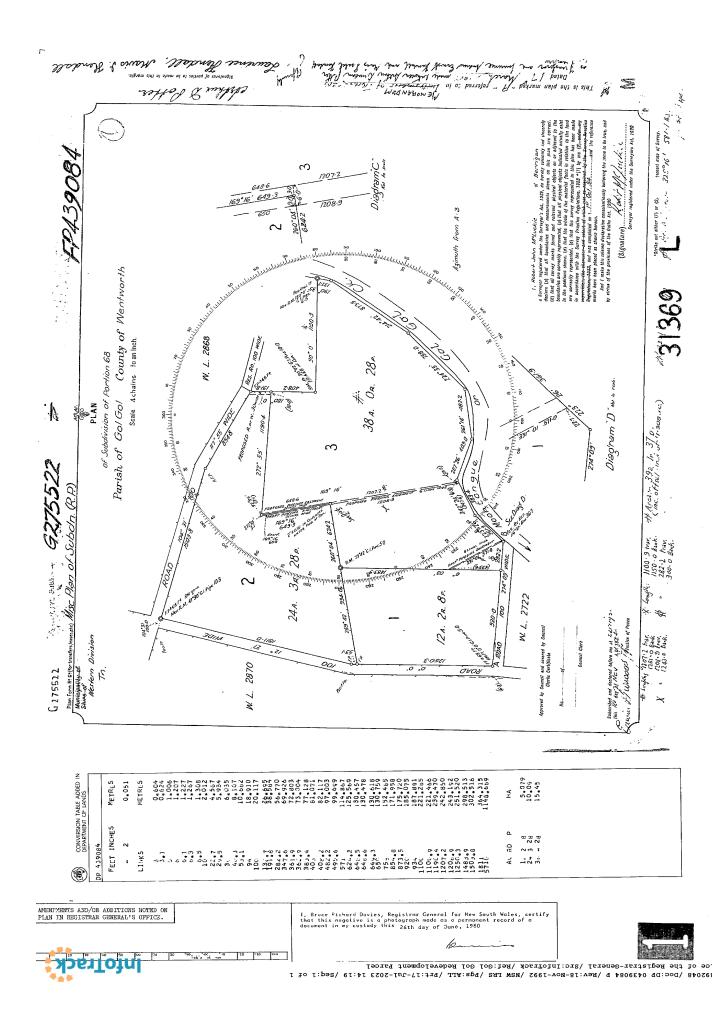

# 9.8 WENTWORTH LOCAL ENVIRONMENTAL PLAN 2011 MINIMUM LOT SIZE AMENDEMENT AND REZONING DARETON

File Number: RPT/24/135

Responsible Officer: George Kenende - Acting Director Health & Planning

Responsible Division: Health and Planning

#### **Summary**

Wentworth Shire Council resolved to proceed with a Planning Proposal to amend planning provisions in the Wentworth Local Environmental Plan 2011 (WLEP) that specifically relate to amendment to the Minimum Lot Size (MLS) and fixing an error in the mapping.

The Department of Planning and Environment (DPE) (now the Department of Planning Housing and Infrastructure (DHPI)) issued a Gateway Determination to proceed on 13 October 2023.

The Planning Proposal sought to amend the following provisions:

- Reduce the Minimum Lot Size (MLS) of 15 allotments zoned R5 Large Lot Residential in Dareton from 5000sqm to 3000sqm
- Fix a map anomaly by rezoning parts of Lots 32 & 374 DP 756961 from R5 to RU1 Primary Production and minimum lot size from 5000sqm to 10,000ha

Public exhibition and state agency consultation was conducted in accordance with the Gateway Determination. One (1) public submission and three (3) state agency submissions were received.

No amendments have been made to the Planning Proposal as an outcome of public exhibition and submissions.

This report seeks Council endorsement of the Planning Proposal and approval to send the documentation to the Department of Planning Housing and Infrastructure (DHPI), who will proceed with finalisation of the amendment to the Wentworth Local Environmental Plan 2011 as Council are not the plan-making authority.