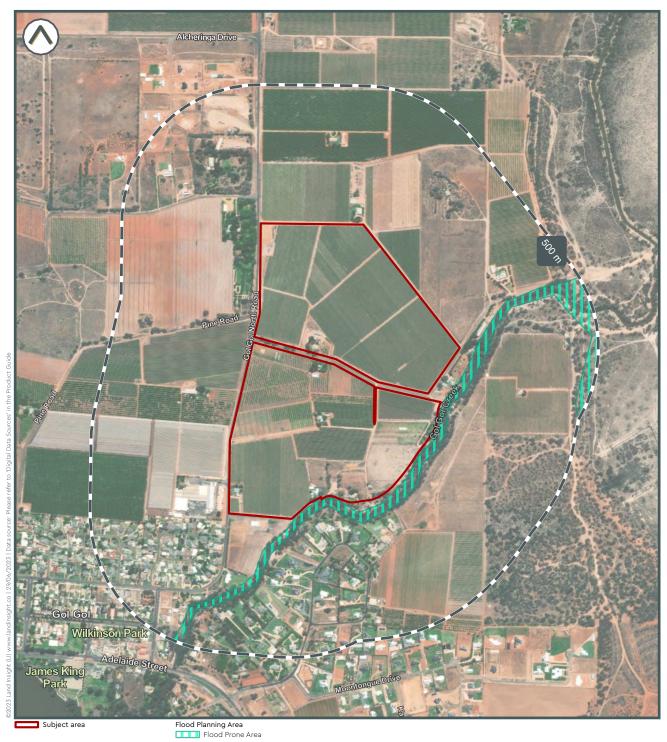

oning





**MAP 1.2b** 



# **Planning Overlays**













Heritage







**MAP 1.4a** 



# Soil Landscape and Salinity





**MAP 1.4b** 



# **Acid Sulfate Soils**



Subject area
Atlas of Australian Acid Sulfate Soils
Extremely low probability of occurrence





# **Geology and Topography**





**MAP 2.1** 



# **Groundwater Dependent Ecosystems & Hydrogeology Constraints**





**MAP 2.2** 







# **Contaminated Land Public Register**









# Licences, Approvals & Assessments







# Sites Regulated by Other Jurisdictional Body







# **Other Potential Hazard Sources**







**MAP 4.1** 

# **Current Potentially Contaminating Activities (PCAs)**



Subject area
Potentially Contaminating Activities
Agricultural Industries





# Fire Hazards









# Flood Hazard







# **Erosion Hazard**











# Historic Aerial Photograph - 1953





Subject area

# Historic Aerial Photograph - 1965





# Historic Aerial Photograph - 1968





# Historic Aerial Photograph - 1979





MAP B5 **IMAGERY INSIGHT** 

# Historic Aerial Photograph - 1981







# Historic Aerial Photograph - 1990





# Historic Aerial Photograph - 1993







# Historic Aerial Photograph - 2005







# Historic Aerial Photograph - 2011







# Historic Aerial Photograph - 2015







# Historic Aerial Photograph - 2019







# Historic Aerial Photograph - 2022











Page 219

# Historic Aerial Photograph - 1953





Subject area

# Historic Aerial Photograph - 1965





# Historic Aerial Photograph - 1968





# Historic Aerial Photograph - 1979





# Historic Aerial Pho