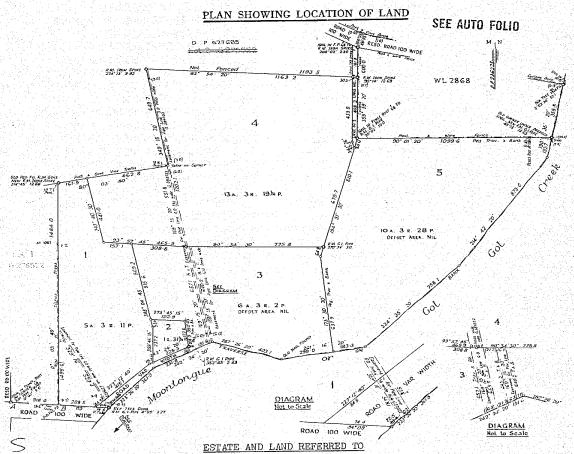

| the transferee's behalf by a solicitor or licensed<br>r, show the signatory's full name in block letters. |  |  |  |  |  |  |  |  |

Page 1 of .....

Checked by (LTO use) .....

ATE OF TITLE NEW SOUTH WALES



Crown Grant Volume 6731 Folio 199 Prior Title Volume 7351 Folio 176



מד

10859 Fol. 222

Edition issued 14-8-1968.

1 certify that the person described in the First Schedule is the registered proprietor of the undermentioned estate in the land within described subject nevertheless to such exceptions encumbrances and interests as are shown in the Second Schedule.

Witness M. Flint

2

ALIEMNU OR SULLING

CAUTIONED AGAINS!







Estate in Fee Simple in Lot 4 in Deposited Plan 236223 at Gol Gol in the Shire of Wentworth Parish of Gol Gol and County of Wentworth EXCEPTING THEREOUT the minerals reserved by the Crown Grant.

FIRST SCHEDULE (continued overleaf)

BILEEN MARY POTTERS OF

SECOND SCHEDULE (continued overleaf) CRM

1. Reservations and conditions, if any, contained in the Crown Grant above referred to.

AA 2. Reservations on transfer - see Sections 272 and 235A Crown Lands Consolidation Act 1913

HEP (50).

-<del>2]-2=196].</del> Discharged 1/62 58/ ~ 1/52 58/

(CP.1944/4 Wentworth).

(GP.1944/4 Wentworth).

Easement for pipe line created by Transfer No.G389732Paffecting the part of the land above described 3 links wide and callinks wide shown in the plan hereon.

4. Mertgage No. H719975 to The Commercial