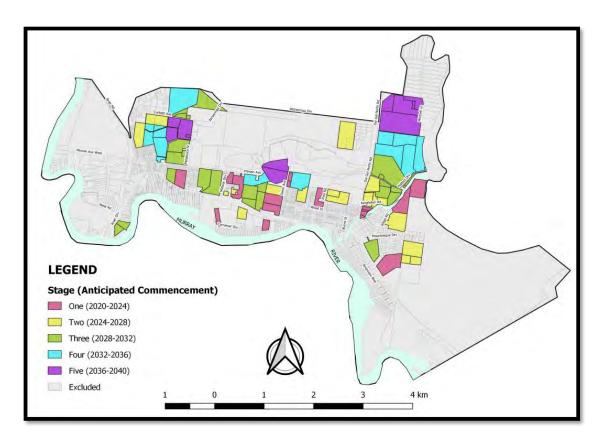

uncil at its Ordinary Meeting held 16 September 2020.

13

The BGGSP was endorsed by the Department of Planning & Environment 5 November 2021.

Recommendation 14 recommended that the R5 Large Lot Residential zone be applied to the subject site and additional land, north of and adjacent to the subject site. The entire area recommended to be rezoned is shown as orange in the Buronga Gol Gol Structure Plan Future Land Use Zones in Figure 6 below.

The recommendation did not include a nominated minimum lot size to be applied to the new R5 Large Lot Residential zone.



Figure 10 Future Land Use Zones (Source: BGGSP Figure 4.1)

Recommendation 14 included the timeframe estimated for enacting upon the recommendation was *Ongoing as per Urban Land Release Staging Plan*. Refer to Figure 7 below.



Figure 11 Urban Land Release Staging Plan (Source: BGGSP Figure 4.4)

The staging plan estimated that the anticipated timeframe for commencement of the southern section of the subject site would be short term, while the northern section would be medium term.

The area related to the medium term, Stage 3 (2028-2032), has been included in this Planning Proposal due to continued high demand for land in this zone in Gol Gol. Further details of the supply and demand are provided in Section 4 Supply and Demand for R5 Zone Land.

The proposal is also consistent with the BGGSP Land Use Principles for residential development as outlined on page 37 and the Urban Land Release Staging Plan on page 49.

The Land Use Principles for residential areas that directly apply this Planning Proposal, include: