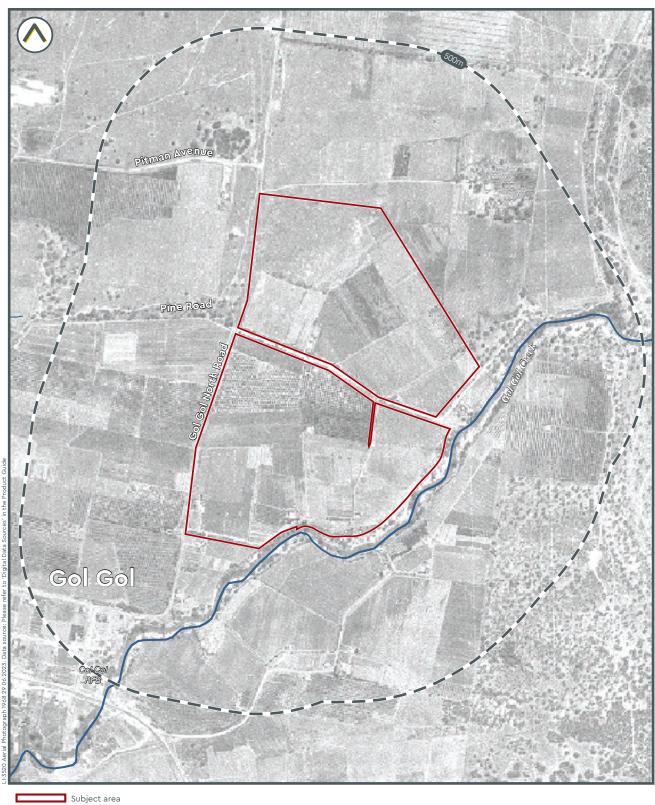

s**



Subject area
Atlas of Australian Acid Sulfate Soils
Extremely low probability of occurrence





# **Geology and Topography**





**MAP 2.1** 



# **Groundwater Dependent Ecosystems & Hydrogeology Constraints**





**MAP 2.2** 







# **Contaminated Land Public Register**









# Licences, Approvals & Assessments







# Sites Regulated by Other Jurisdictional Body







# **Other Potential Hazard Sources**







**MAP 4.1** 

# **Current Potentially Contaminating Activities (PCAs)**



Subject area
Potentially Contaminating Activities
Agricultural Industries





# Fire Hazards









# Flood Hazard







# **Erosion Hazard**











# Historic Aerial Photograph - 1953





Subject area

# Historic Aerial Photograph - 1965





# Historic Aerial Photograph - 1968





# Historic Aerial Photograph - 1979





MAP B5 **IMAGERY INSIGHT** 

# Historic Aerial Photograph - 1981







# Historic Aerial Photograph - 1990





# Historic Aerial Photograph - 1993







# Historic Aerial Photograph - 2005







# Historic Aerial Photograph - 2011







# Historic Aerial Photograph - 2015







# Historic Aerial Photograph - 2019







# Historic Aerial Photograph - 2022











Page 219

# Historic Aerial Photograph - 1953





Subject area

# Historic Aerial Photograph - 1965





# Historic Aerial Photograph - 1968





# Historic Aerial Photograph - 1979





# Historic Aerial Photograph - 1981





# Historic Aerial Photograph - 1990





# Historic Aerial Photograph - 1993







# Historic Aerial Photograph - 2005







# Historic Aerial Photog