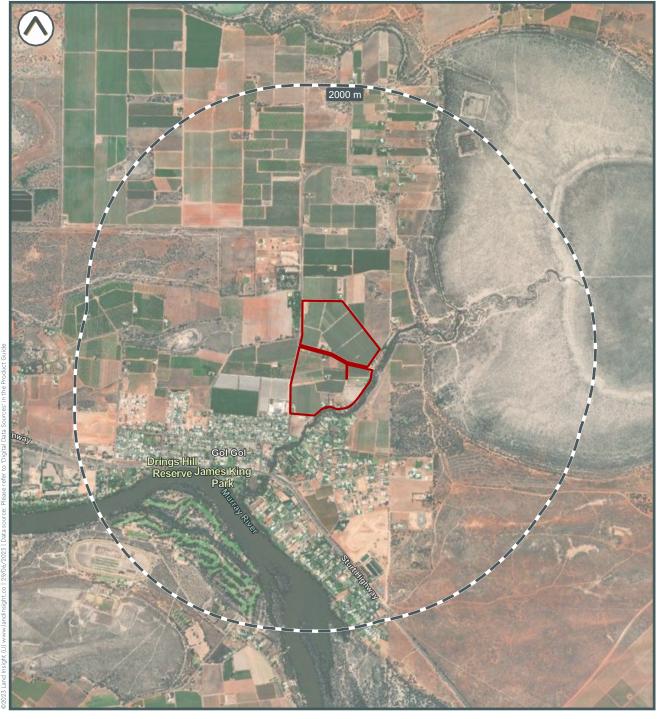

on's permitted successors.





Tower Three, Level 24 300 Barangaroo Avenue Sydney NSW 2000 Australia 02 8067 8870 info@liresources.com.au www.liresrouces.com.au



Page 186

**MAP 1.1** 

# **Subject Area and Sensitive Receptors**









# Zoning





**MAP 1.2b** 



# **Planning Overlays**













Heritage







**MAP 1.4a** 



# Soil Landscape and Salinity





**MAP 1.4b** 



# **Acid Sulfate Soils**



Subject area
Atlas of Australian Acid Sulfate Soils
Extremely low probability of occurrence





# **Geology and Topography**





**MAP 2.1** 



# **Groundwater Dependent Ecosystems & Hydrogeology Constraints**





**MAP 2.2** 







# **Contaminated Land Public Register**









# Licences, Approvals & Assessments







# Sites Regulated by Other Jurisdictional Body







# **Other Potential Hazard Sources**







**MAP 4.1** 

# **Current Potentially Contaminating Activities (PCAs)**



Subject area
Potentially Contaminating Activities
Agricultural Industries





# Fire Hazards









# Flood Hazard







# **Erosion Hazard**











# Historic Aerial Photograph - 1953





Subject area

# Historic Aerial Photograph - 1965





# Historic Aerial Photograph - 1968





# Historic Aerial Photograph - 1979





MAP B5 **IMAGERY INSIGHT** 

# Historic Aerial Photograph - 1981







# Historic Aerial Photograph - 1990





# Historic Aerial Photograph - 1993







# Historic Aerial Photograph - 2005







# Historic Aerial Photograph - 2011







# Historic Aerial Photograph - 2015







# Historic Aerial Photograph - 2019







# Historic A