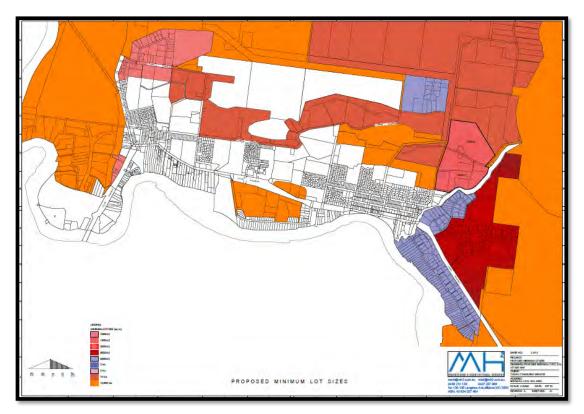

wn centre.

By adding the 1,500 sqm minimum lot size in to the Wentworth LEP 2011, the subject site can be subdivided in to allotments of 1,500 sqm or larger.

A subdivision concept plan is provided as Attachment 1.

# 3.2 Explanation of Provisions

To achieve the objective and intended outcomes of the Planning Proposal, the table below outlines the amendments required to the Wentworth LEP 2011:

Table 3 Proposed Amendments to WLEP Maps

Amend Land Zoning Map - Sheet LZN\_004G

Amend Lot Size Map - Sheet LSZ\_004G

The figures below show the existing zone, minimum lot size and proposed zone and minimum lot size, in context with the Buronga and Gol Gol area.



Figure 5 Existing zone RU4



Figure 6 Existing MLS 10ha

Planning Proposal – Potters Drive, Gol Gol



Figure 7 Proposed zone R5



Figure 8 Proposed MLS 1,500sqm

Planning Proposal – Potters Drive, Gol Gol

# 3.3 Justification

# Section A – Need for the Planning Proposal

3.3.1 Is the Planning Proposal a result of an endorsed local strategic planning statement, strategic study or report?

# Local Strategic Planning Statement

Under Priority 6 - Sustainable Settlements, the Primary Settlement Areas Strategy for new urban development in Buronga and Gol Gol directs:

- All new urban development to be located within the identified settlement boundary. Response - The subject site falls within the settlement boundary.
- Rural residential development to be provided in suitable locations, subject to further investigation.

Response: Map 5 in the LSPS shows that the subject site was nominated as being suitable for future la