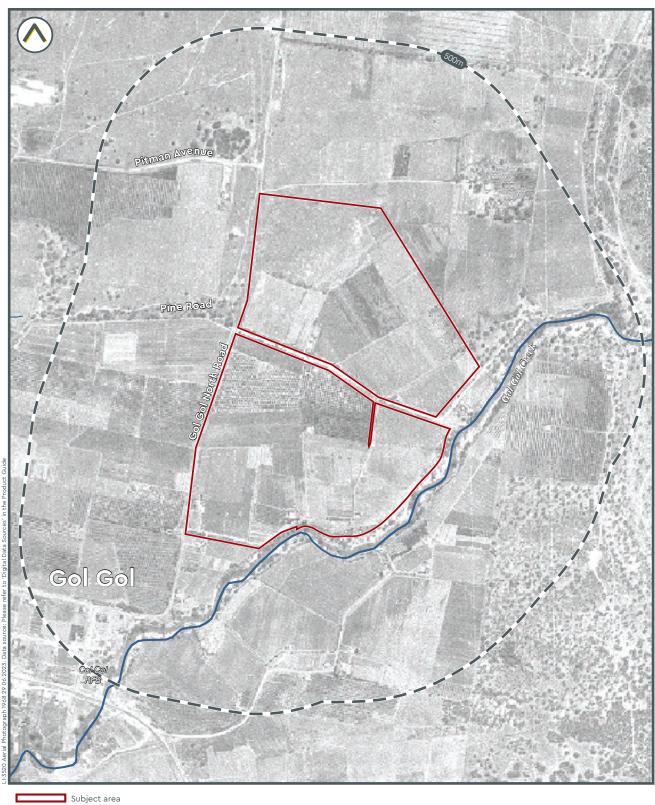

conditions. Senversa does not seek or purport to provide legal or business advice.

References



### 8.0 References

Doody, Tanya; Overton, Ian. Gol Gol Wetlands Health Assessment: 2008 - 2011 Report to The Office of Environment and Heritage. CSIRO; 2012

NEPC, 2013. *National Environment Protection (Assessment of Site Contamination) Amendment Measure 2013* (No. 1) (NEPM), National Environment Protection Council 2013.

NSW EPA, 2020. Consultants Reporting on Contaminated Land: Contaminated Land Guidelines, NSW Environment Protection Authority 2020.



# Figures

Figure 1: Site Location

Figure 2: Potential Contaminating Activities





















### Historic Aerial Photograph - 1953





Subject area

### Historic Aerial Photograph - 1965





### Historic Aerial Photograph - 1968





### Historic Aerial Photograph - 1979





### Historic Aerial Photograph - 1981





### Historic Aerial Photograph - 1990





### Historic Aerial Photograph - 1993







### Historic Aerial Photograph - 2005







### Historic Aerial Photograph - 2011







### Historic Aerial Photograph - 2015







### Historic Aerial Photograph - 2019







**MAP B12 IMAGERY INSIGHT** 

### Historic Aerial Photograph - 2022





Land Insight







### About this Report

Your Report has been produced by Land Insight and Resources (LI Resources).

#### The data used in this report was sourced from:

Sensitive receptors - © Department of Finance, Services & Innovation Licenced, Google, Nearmap.

Zoning, Planning Controls and Topography © State of New South Wales, Planning and Environment Infor