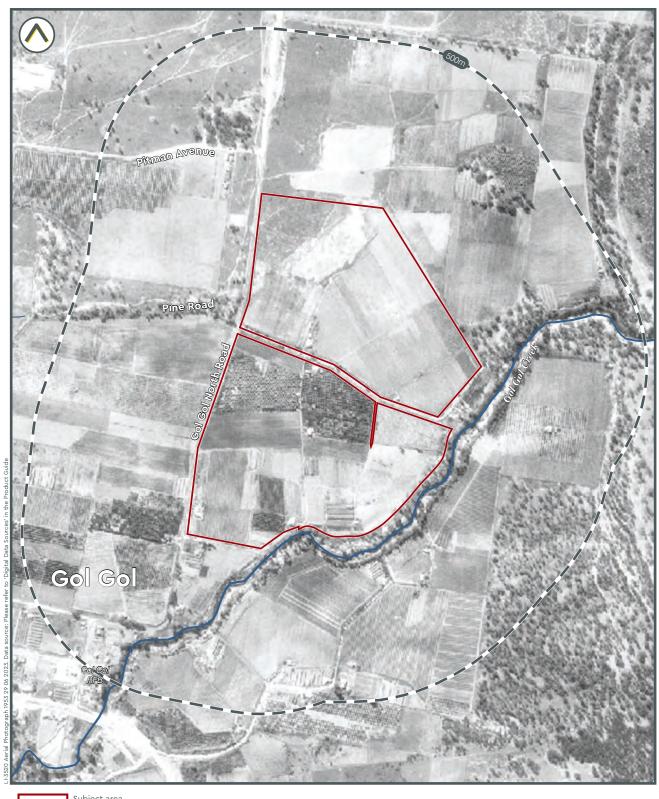

**MAP 1.4b** 



# **Acid Sulfate Soils**



Subject area
Atlas of Australian Acid Sulfate Soils
Extremely low probability of occurrence





# **Geology and Topography**





**MAP 2.1** 



# **Groundwater Dependent Ecosystems & Hydrogeology Constraints**





**MAP 2.2** 







# **Contaminated Land Public Register**









# Licences, Approvals & Assessments







# Sites Regulated by Other Jurisdictional Body







# **Other Potential Hazard Sources**







**MAP 4.1** 

# **Current Potentially Contaminating Activities (PCAs)**



Subject area
Potentially Contaminating Activities
Agricultural Industries





# Fire Hazards









# Flood Hazard







# **Erosion Hazard**











# Historic Aerial Photograph - 1953





Subject area

# Historic Aerial Photograph - 1965





# Historic Aerial Photograph - 1968





# Historic Aerial Photograph - 1979





MAP B5 **IMAGERY INSIGHT** 

# Historic Aerial Photograph - 1981







# Historic Aerial Photograph - 1990





# Historic Aerial Photograph - 1993







# Historic Aerial Photograph - 2005







# Historic Aerial Photograph - 2011







# Historic Aerial Photograph - 2015







# Historic Aerial Photograph - 2019







# Historic Aerial Photograph - 2022











Page 219

# Historic Aerial Photograph - 1953





Subject area

# Historic Aerial Photograph - 1965





# Historic Aerial Photograph - 1968





# Historic Aerial Photograph - 1979





# Historic Aerial Photograph - 1981





# Historic Aerial Photograph - 1990





# Historic Aerial Photograph - 1993







# Historic Aerial Photogra