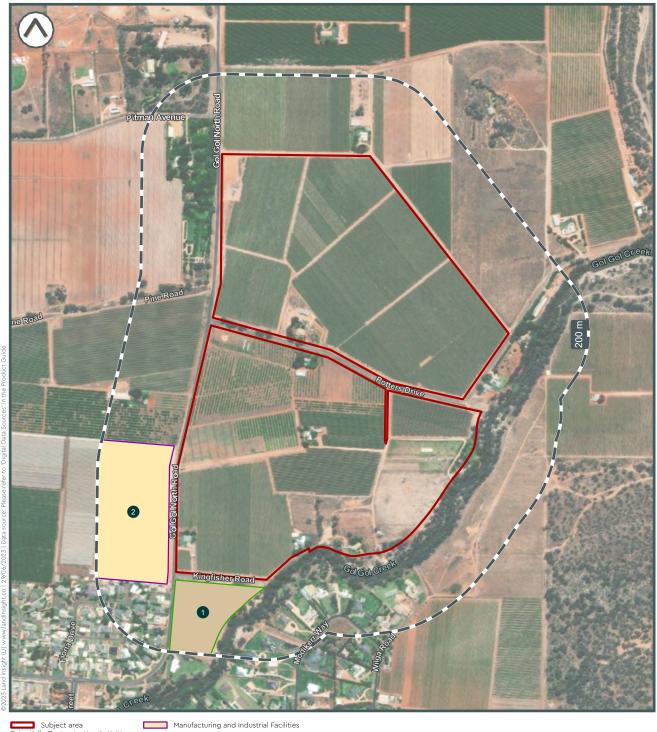

esources.com.au www.liresrouces.com.au



Page 186

**MAP 1.1** 

# **Subject Area and Sensitive Receptors**









# Zoning





**MAP 1.2b** 



# **Planning Overlays**













Heritage







**MAP 1.4a** 



# Soil Landscape and Salinity





**MAP 1.4b** 



# **Acid Sulfate Soils**



Subject area
Atlas of Australian Acid Sulfate Soils
Extremely low probability of occurrence





# **Geology and Topography**





**MAP 2.1** 



# **Groundwater Dependent Ecosystems & Hydrogeology Constraints**





**MAP 2.2** 







# **Contaminated Land Public Register**









# Licences, Approvals & Assessments







# Sites Regulated by Other Jurisdictional Body







# **Other Potential Hazard Sources**







**MAP 4.1** 

# **Current Potentially Contaminating Activities (PCAs)**



Subject area
Potentially Contaminating Activities
Agricultural Industries





# Fire Hazards









# Flood Hazard







# **Erosion Hazard**











# Historic Aerial Photograph - 1953





Subject area

# Historic Aerial Photograph - 1965





# Historic Aerial Photograph - 1968





# Historic Aerial Photograph - 1979





MAP B5 **IMAGERY INSIGHT** 

# Historic Aerial Photograph - 1981







# Historic Aerial Photograph - 1990





# Historic Aerial Photograph - 1993







# Historic Aerial Photograph - 2005







# Historic Aerial Photograph - 2011







# Historic Aerial Photograph - 2015







# Historic Aerial Photograph - 2019







# Historic Aerial Photograph - 2022











Page 219

# Historic Aerial Photograph - 1953





Subject area

# Historic Aerial Photo