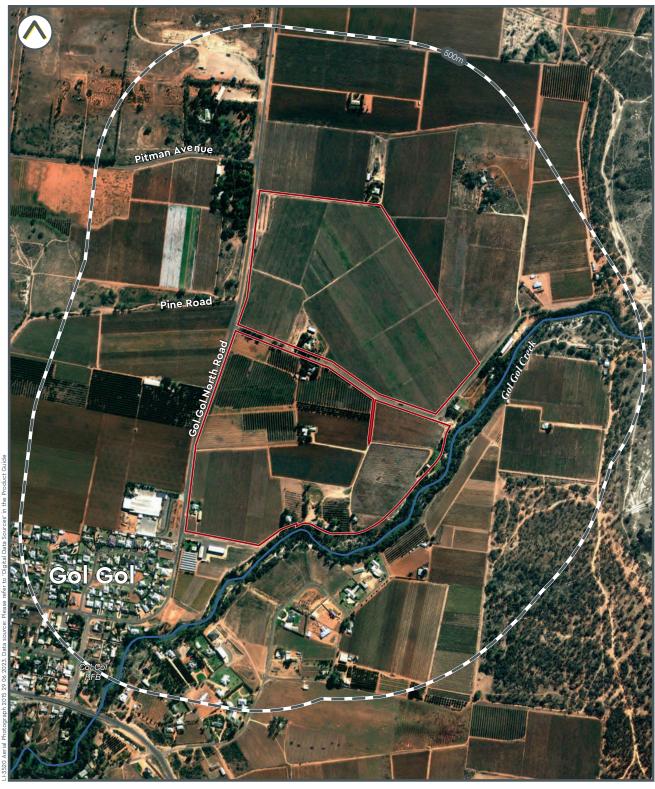

2013. *National Environment Protection (Assessment of Site Contamination) Amendment Measure 2013* (No. 1) (NEPM), National Environment Protection Council 2013.

NSW EPA, 2020. Consultants Reporting on Contaminated Land: Contaminated Land Guidelines, NSW Environment Protection Authority 2020.



# Figures

Figure 1: Site Location

Figure 2: Potential Contaminating Activities





















### Historic Aerial Photograph - 1953





Subject area

### Historic Aerial Photograph - 1965





### Historic Aerial Photograph - 1968





### Historic Aerial Photograph - 1979





### Historic Aerial Photograph - 1981





### Historic Aerial Photograph - 1990





### Historic Aerial Photograph - 1993







### Historic Aerial Photograph - 2005







### Historic Aerial Photograph - 2011







### Historic Aerial Photograph - 2015







### Historic Aerial Photograph - 2019







**MAP B12 IMAGERY INSIGHT** 

### Historic Aerial Photograph - 2022





Land Insight







### About this Report

Your Report has been produced by Land Insight and Resources (LI Resources).

#### The data used in this report was sourced from:

Sensitive receptors - © Department of Finance, Services & Innovation Licenced, Google, Nearmap.

Zoning, Planning Controls and Topography © State of New South Wales, Planning and Environment Information Management Unit licenced under Creative Commons CC-BY (https://creativecommons.org/licenses/by/4.0/deed.en)

Soil, Acid Sulfate Soil & Salinity - © State Government of New South Wales and Office of Environment and Heritage (OEH) (Creative Commons Attribut