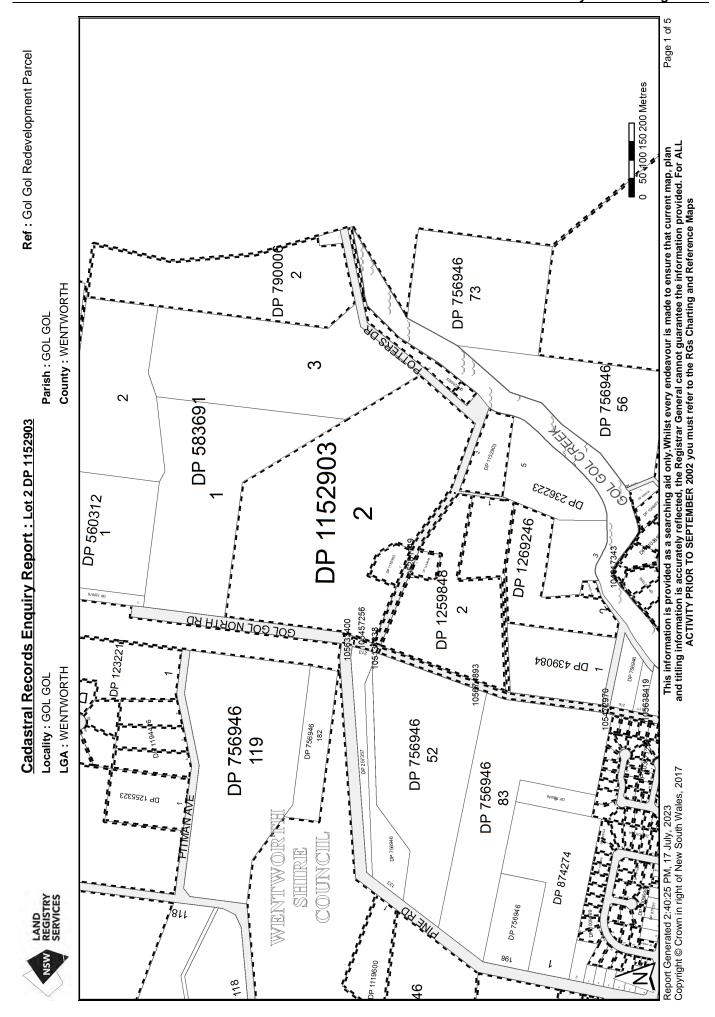

ned to recognise the flood hazard for different flooding types.

**Flood Hazard -** Flood hazard is a combination of frequency of flooding, the flood depth, and the speed or velocity at which the water can travel.

**Probable Maximum Flood (PMF)** - The largest flood that could conceivably be expected to occur at a particular location, usually estimated from probable maximum precipitation. The PMF defines the maximum extent of flood prone land, that is, the floodplain. It is difficult to define a meaningful Annual Exceedance Probability for the PMF, but it is commonly assumed to be of the order of 10<sup>4</sup> to 10<sup>7</sup> (once in 10,000 to 10,000,000 years)



Page 18 LI-3529 DDR



The Commons
388 George Street
Sydney NSW 2000 Australia
info@landinsight.co

www.landinsight.co







:R892055 /Doc:DP 1152903 P /Rev:21-Jul-2010 /NSW LRS /Pgs:ALL /Prt:17-Jul-2023 14:20 /Seq:2 of 3

Efice of the Registrar-General /Src:InfoTrack./Ref:Gol-Gol-Redevelopment-Parcel

# **DEPOSITED PLAN ADMINISTRATION SHEET**

Sheet 1 of 2 sheet(s)

SIGNATURES, SEALS and STATEMENTS of intention to dedicate public roads, to create public reserves, drainage reserves, easements, restrictions on the use of land or positive covenants.

PURSUANT TO SECTION 88B OF THE CONVEYANCING ACT 1919 - 1964, IT IS INTENDED TO CREATE;

- 1/ EASEMENT FOR WATER SUPPLY 4 & 6.5 WIDE
- 2/ RIGHT OF CARRIAGEWAY AND EASEMENT FOR WATER SUPPLY 6.5 WIDE & VARIABLE WIDTH
- 3/ EASEMENT FOR OVERHEAD POWERLINES 20 WIDE

DP1152903 S

Registered:

20.7.2010

Title System:

**TORRENS** 

Purpose:

SUBDIVISION

PLAN OF SUBDIVIS