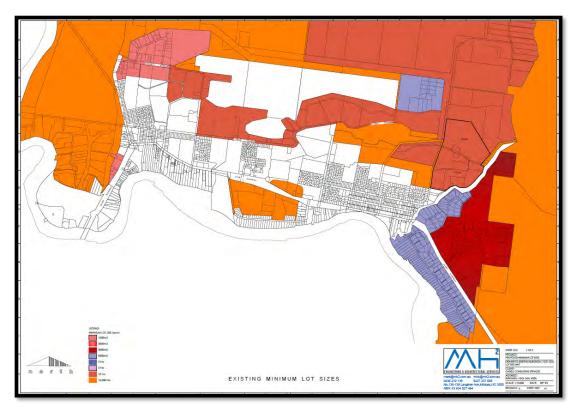

ge, urban residential lot size, that are fully serviced and located within a short distance from the town centre.

By adding the 1,500 sqm minimum lot size in to the Wentworth LEP 2011, the subject site can be subdivided in to allotments of 1,500 sqm or larger.

A subdivision concept plan is provided as Attachment 1.

# 3.2 Explanation of Provisions

To achieve the objective and intended outcomes of the Planning Proposal, the table below outlines the amendments required to the Wentworth LEP 2011:

Table 3 Proposed Amendments to WLEP Maps

Amend Land Zoning Map - Sheet LZN\_004G

Amend Lot Size Map - Sheet LSZ\_004G

The figures below show the existing zone, minimum lot size and proposed zone and minimum lot size, in context with the Buronga and Gol Gol area.



Figure 5 Existing zone RU4



Figure 6 Existing MLS 10ha

Planning Proposal – Potters Drive, Gol Gol



Figure 7 Proposed zone R5



Figure 8 Proposed MLS 1,500sqm

Planning Proposal – Potters Drive, Gol Gol

# 3.3 Justification

# Section A – Need for the Planning Proposal

3.3.1 Is the Planning Proposal a result of an endorsed local strategic planning statement, strategic study or report?

# Local Strategic Planning Statement

Under Priority 6 - Sustainable Settlements, the Primary Settlement Areas Strategy for new urban development in Buronga and Gol Gol directs:

- All new urban development to be located within the identified settlement boundary. Response - The subject site falls within the settlement boundary.
- Rural residential development to be provided in suitable locations, subject to further investigation.