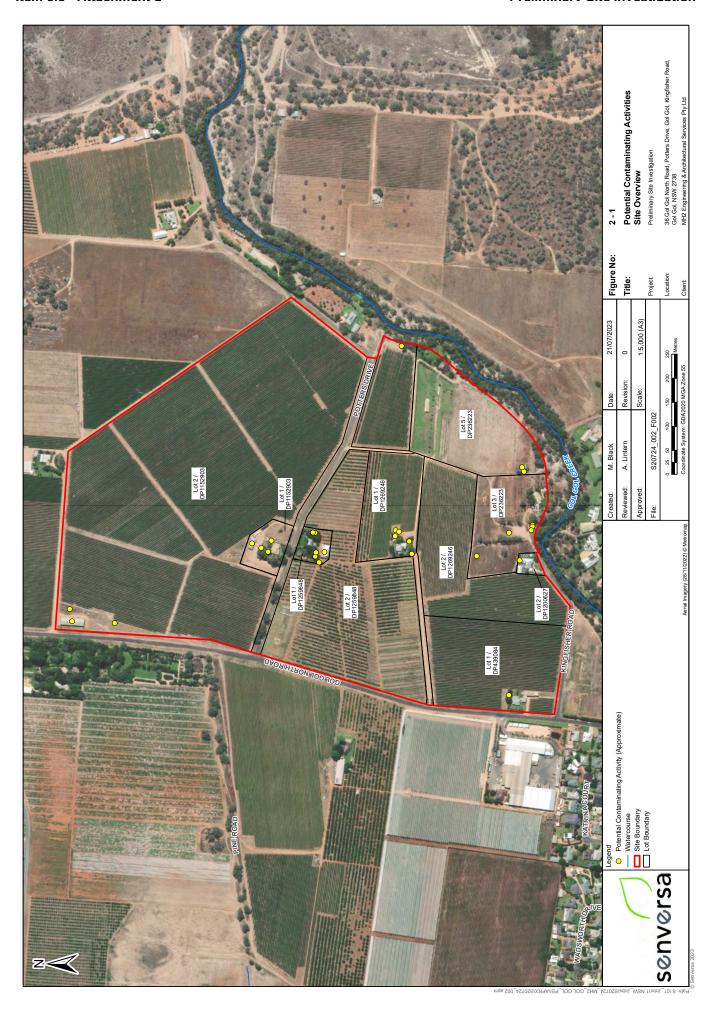

|  |

S20724\_002\_RPT\_Rev0 PSI | Preliminary Site Investigation 21

concerning actual site conditions. Senversa does not seek or purport to provide legal or business advice.

References



### 8.0 References

Doody, Tanya; Overton, Ian. Gol Gol Wetlands Health Assessment: 2008 - 2011 Report to The Office of Environment and Heritage. CSIRO; 2012

NEPC, 2013. *National Environment Protection (Assessment of Site Contamination) Amendment Measure 2013* (No. 1) (NEPM), National Environment Protection Council 2013.

NSW EPA, 2020. Consultants Reporting on Contaminated Land: Contaminated Land Guidelines, NSW Environment Protection Authority 2020.



# Figures

Figure 1: Site Location

Figure 2: Potential Contaminating Activities





















### Historic Aerial Photograph - 1953





Subject area

### Historic Aerial Photograph - 1965





### Historic Aerial Photograph - 1968





### Historic Aerial Photograph - 1979





### Historic Aerial Photograph - 1981





### Historic Aerial Photograph - 1990





### Historic Aerial Photograph - 1993







### Historic Aerial Photograph - 2005







### Historic Aerial Photograph - 2011







### Historic Aerial Photograph - 2015







### Historic Aerial Photograph - 2019







**MAP B12 IMAGERY INSIGHT** 

### Historic Aerial Photograph - 2022





Land Insight







### About this Report

Your Report has been produced by Land Insight and Resources (LI Resources).

#### The data used in this report was sourced from:

Sensitive receptors - © Department of F