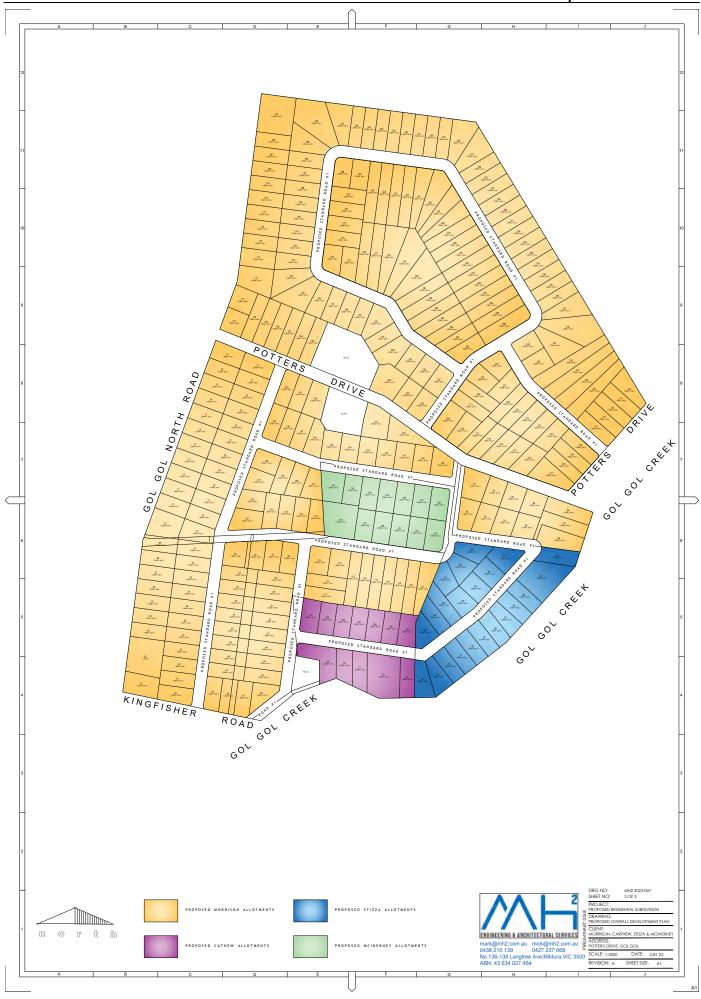

neral storage/stockpiling





Photo 35. Lot 3 DP236223 Stockpiling of general waste



Photo 36.: Lot 3 DP236223 Shed unable to be accessed





Photo 37. Lot 5 DP236223 View of residential dwelling





Photo 38.: Lot 5 DP236223 Stockpiled soils



Photo 39. Lot 5 DP236223 Former heating oil tank converted to diesel (now disused)





Photo 40. Lot 5 DP236223 View of general waste within dilapidated dwelling

# Senversa Pty Ltd

ABN 89 132 231 380

## www.senversa.com.au

enquiries@senversa.com.au LinkedIn: Senversa Facebook: Senversa





To the extent permissible by law, Senversa shall not be liable for any errors, omissions, defects or misrepresentations, or for any loss or damage suffered by any persons (including for reasons of negligence or otherwise).

©2023 Senversa Pty Ltd









Prepared By: George Kenende

Date:

## PLANNING PROPOSAL ASSESSMENT REPORT

## **Application Details**

Application No: L1/100, PP-2023-2156

Applicant: Cadell Consulting Services

Proposal Summary: Rezone subject land from RU4 Primary Production Small Lots to R5 Large Lot

Residential and Amend minimum lot size (MLS) from 10 ha to 1,500 sqm

Assessment Officer: George Kenende, Acting Director Health and Planning

## **Site and Locality Details**

Subject Land: Lot 1 DP1152903, Lot 2 DP1152903, Lot 1 DP1259848, Lot 2 DP1259848, Lot 1 DP1269246, Lot 2 DP1269246, Lot 3 DP236223, Lot 5 DP236223, Lot 2 DP1200627, Lot 1 DP439084

Current LEP provisions: Subject land is zoned RU4 Primary Production Small Lots with a Minimum Lot Size of 10 ha

Current DCP Provisions: Chapter 3 & 4

Proposed a