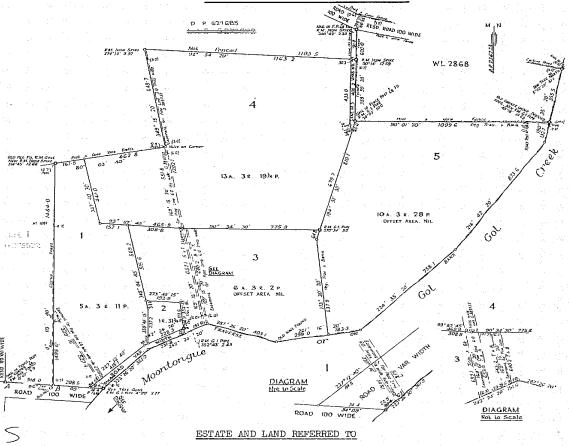

EGISTERED DEALINGS: NIL

\*\*\* END OF SEARCH \*\*\*

Gol Gol Redevelopment Parcel

PRINTED ON 17/7/2023

<sup>\*</sup> Any entries preceded by an asterisk do not appear on the current edition of the Certificate of Title. Warning: the information appearing under notations has not been formally recorded in the Register. InfoTrack an approved NSW Information Broker hereby certifies that the information contained in this document has been provided electronically by the Registrar General in accordance with Section 96B(2) of the Real Property Act 1900.

CHESTA SE

0859

1) Vol.

ATE OF TITLE





Crown Grant Volume 6731 Folio 199 Prior Title Volume 7351 Folio 176



ID

10859 Fot. 220

Edition issued 14-8-1968.

Witness Millint

Registrar General. SEE AUTO FOLIO

PLAN SHOWING LOCATION OF LAND



Estate in Fee Simple in Lot 2 in Deposited Plan 236223 at Gol Gol in the Shire of Wentworth Parish of Gol Gol and County of Wentworth EXCEPTING THEREOUT the minerals reserved by the Crown Grant.

FIRST SCHEDULE (continued overleaf)

EILEEN-MARY-POTTER, of-Gol-Gol, Widow.

SECOND SCHEDULE (continued overleaf)

1. Reservations and conditions, if any, contained in the Crown Grant above referred to.

3. Restrictions on transfer - see Sections 272 and 235A Crown Lands Consolidation Act, 1913

(C.P.1944/4 Wentworth).

3. Mortgage No. 1719775 to The Commercial Bank of Australia Limited Entered 21-2-1961. We changed 4. Caveat No. 1587797 by the Registrar General Entered 6-3-1964. Withdrawn 1148 517.

Registrar General

|                                     |                            |