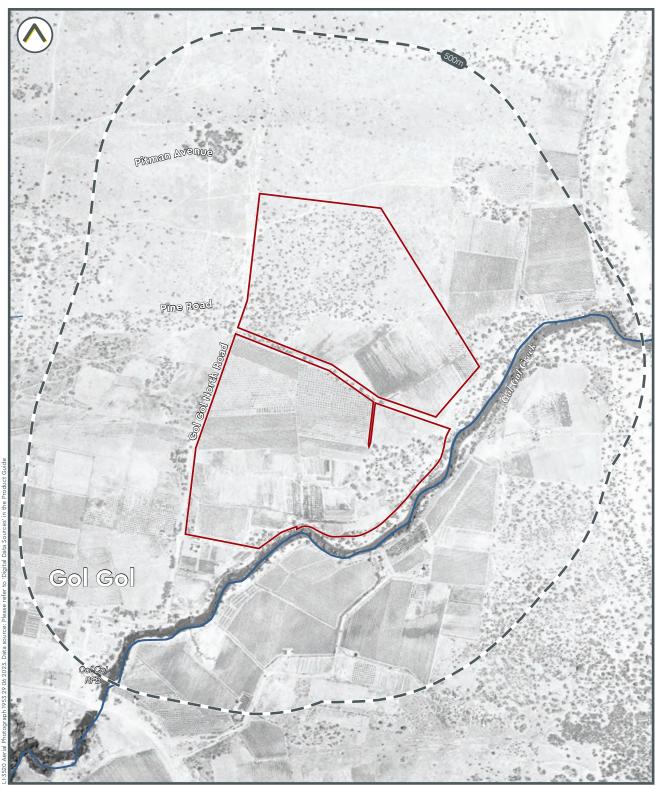

**MAP 1.4a** 



# Soil Landscape and Salinity





**MAP 1.4b** 



# **Acid Sulfate Soils**



Subject area
Atlas of Australian Acid Sulfate Soils
Extremely low probability of occurrence





# **Geology and Topography**





**MAP 2.1** 



# **Groundwater Dependent Ecosystems & Hydrogeology Constraints**





**MAP 2.2** 







# **Contaminated Land Public Register**









# Licences, Approvals & Assessments







# Sites Regulated by Other Jurisdictional Body







# **Other Potential Hazard Sources**







**MAP 4.1** 

# **Current Potentially Contaminating Activities (PCAs)**



Subject area
Potentially Contaminating Activities
Agricultural Industries





# Fire Hazards









# Flood Hazard







# **Erosion Hazard**











# Historic Aerial Photograph - 1953





Subject area

# Historic Aerial Photograph - 1965





# Historic Aerial Photograph - 1968





# Historic Aerial Photograph - 1979





MAP B5 **IMAGERY INSIGHT** 

# Historic Aerial Photograph - 1981







# Historic Aerial Photograph - 1990





# Historic Aerial Photograph - 1993







# Historic Aerial Photograph - 2005







# Historic Aerial Photograph - 2011







# Historic Aerial Photograph - 2015







# Historic Aerial Photograph - 2019







# Historic Aerial Photograph - 2022











Page 219

# Historic Aerial Photograph - 1953





Subject area

# Historic Aerial Photograph - 1965





# Historic Aerial Photograph - 1968





# Historic Aerial Photograph - 1979





# Historic Aerial Photograph - 1981





# Historic Aerial Photograph - 1990





# Historic Aer