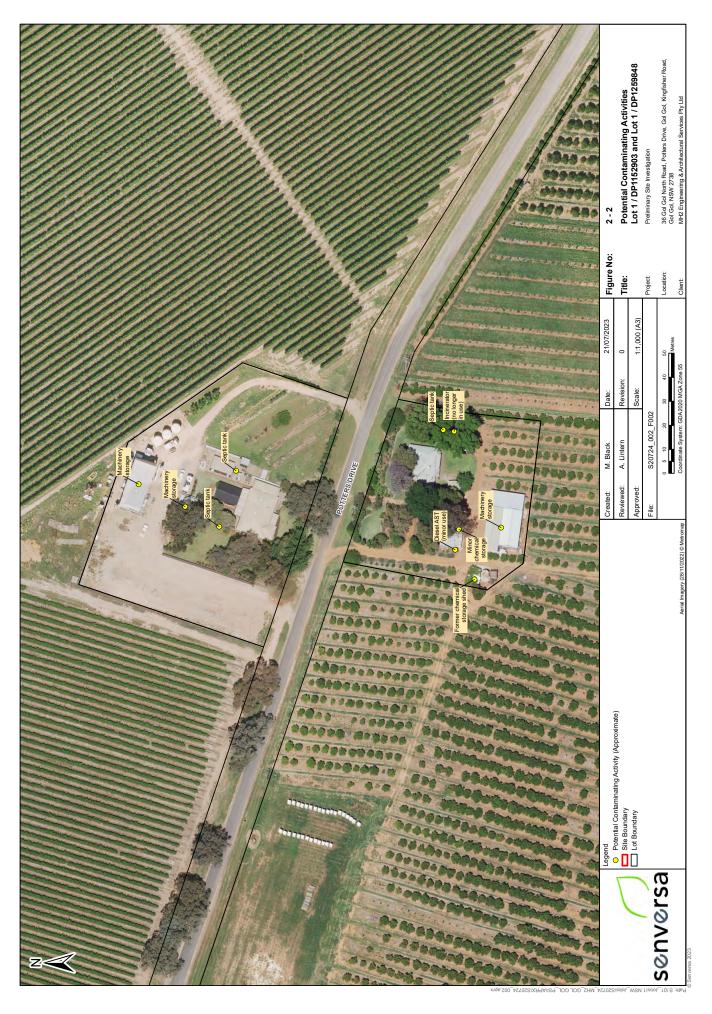

|  |

S20724\_002\_RPT\_Rev0 PSI | Preliminary Site Investigation 21

concerning actual site conditions. Senversa does not seek or purport to provide legal or business advice.

References



### 8.0 References

Doody, Tanya; Overton, Ian. Gol Gol Wetlands Health Assessment: 2008 - 2011 Report to The Office of Environment and Heritage. CSIRO; 2012

NEPC, 2013. *National Environment Protection (Assessment of Site Contamination) Amendment Measure 2013* (No. 1) (NEPM), National Environment Protection Council 2013.

NSW EPA, 2020. Consultants Reporting on Contaminated Land: Contaminated Land Guidelines, NSW Environment Protection Authority 2020.



# Figures

Figure 1: Site Location

Figure 2: Potential Contaminating Activities





















### Historic Aerial Photograph - 1953





Subject area

### Historic Aerial Photograph - 1965





### Historic Aerial Photograph - 1968





### Historic Aerial Photograph - 1979





### Historic Aerial Photograph - 1981





### Historic Aerial Photograph - 1990





### Historic Aerial Photograph - 1993







### Historic Aerial Photograph - 2005







### Historic Aerial Photograph - 2011







### Historic Aerial Photograph - 2015







### Historic Aerial Photograph - 2019







**MAP B12 IMAGERY INSIGHT** 

### Historic Aerial Photograph - 2022





Land Insight







### About this Report

Your Report has been produced by Land Insight and Resources (LI Resources).

#### The data used in this report was sourced from:

Sensitive receptors - © Department of Fin