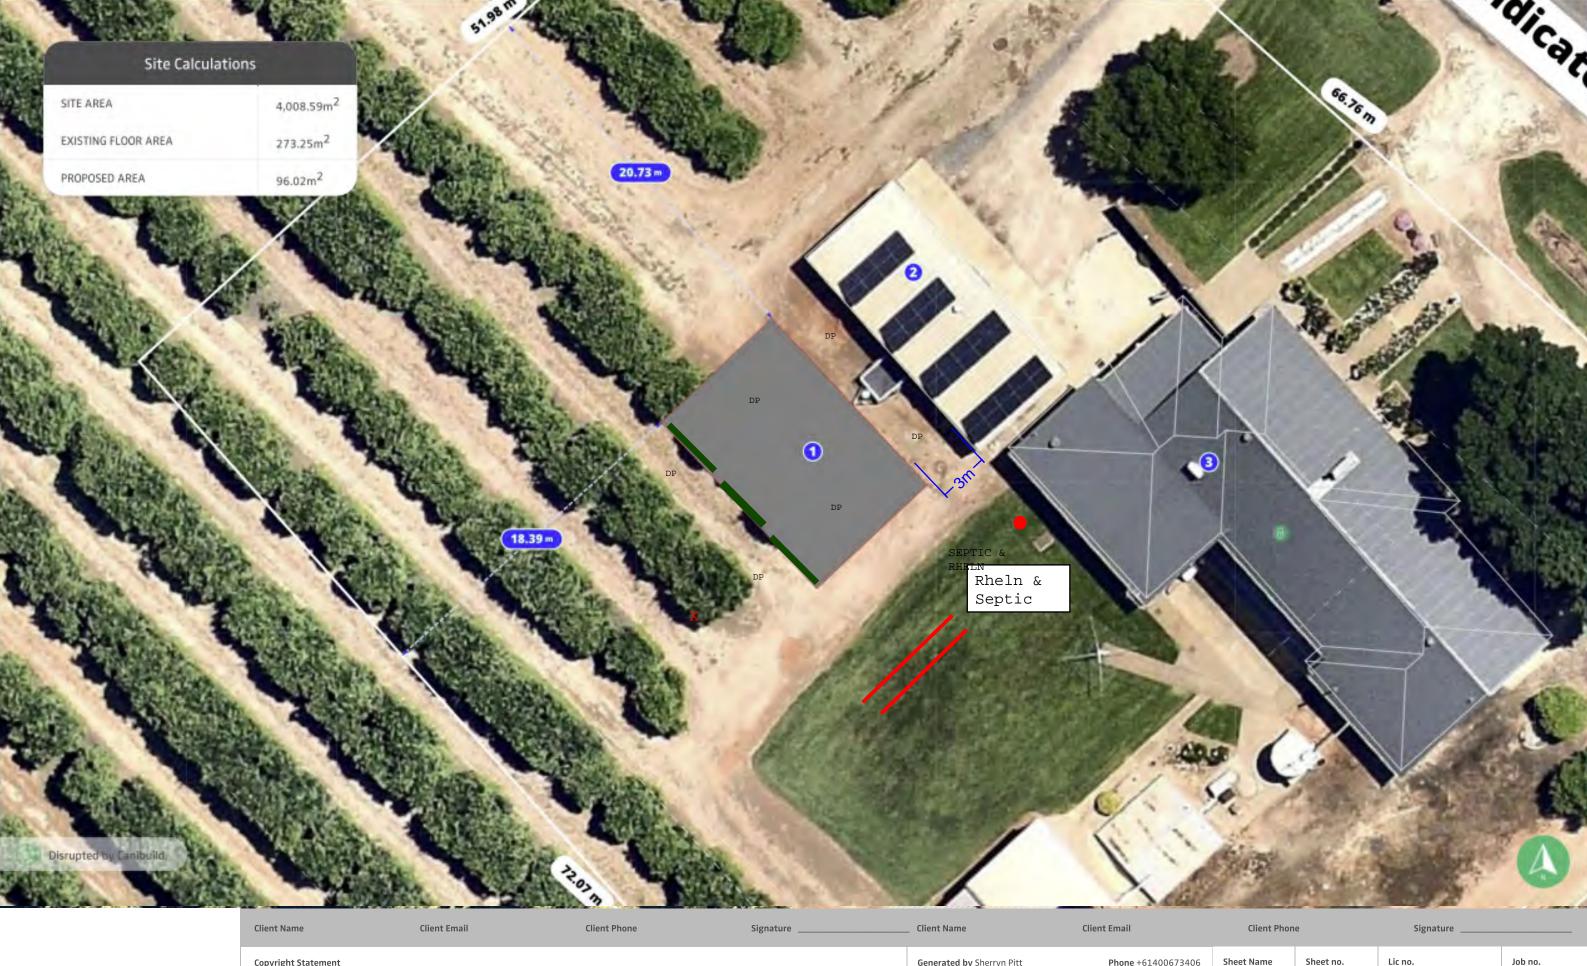

ALL WORKS TO BE CARRIED OUT IN ACCORDANCE SHED MANUFACTURES SPECIFICATIONS.

STORMWATER NOTE: INSTALL POP-UP 6M FROM SHED NO CLOSER THEN 2M TO THE ADJOINING PROPERTY BOUNDARY

| cheme manne                                                                                | CHOITE EINGH                    | enene i none                     |           |                                  |                    |  |
|--------------------------------------------------------------------------------------------|---------------------------------|----------------------------------|-----------|----------------------------------|--------------------|--|
| Generated by Sherryn Pitt adminmildura@theshedcompany.com.                                 | <b>Phone</b> +61400673406<br>au | Sheet Name<br>Site Plan          | Sheet no. | Lic no.                          | Job no.            |  |
| Property Details<br>34 Syndicate Rd, Curlwaa, NSW 2648, Australia<br>Lot/DP: 1/-/DP1105602 |                                 | Design                           |           |                                  | Scale<br>1:500 @A3 |  |
|                                                                                            |                                 | 1 st version date:<br>14/08/2023 |           | Current version date: 14/11/2022 | Version #          |  |

| copyright statement                                                                                                                                                                                                                                                                        | Generated by Sherryn Pitt                                                            | FII0116 +014006/3406 | Silect Name                   | Silect ilo. | LIC 110.                         | 300 110.  |
|--------------------------------------------------------------------------------------------------------------------------------------------------------------------------------------------------------------------------------------------------------------------------------------------|--------------------------------------------------------------------------------------|----------------------|-------------------------------|-------------|----------------------------------|-----------|
| This plan always remains the copyright of designer & shall not be used other than for the project work intended without written authority. No part may be produced by any other exclusive right be exercised without permission legal enforcement will be taken on copyright infringement. | adminmildura@theshedcompany.com.au                                                   |                      | Site Plan                     | 2           |                                  |           |
| <b>Disclaimer</b> This is not an official document, and may not comply with current laws or industry standards. You should make your own enquiries and seek independent advice from relevant industry professionals before acting or relying on the contents of this document.             | Property Details 34 Syndicate Rd, Curlwaa, NSW 2648, Australia Lot/DP: 1/-/DP1105602 | Design               |                               |             | Scale<br>1:500 @A3               |           |
| ALL DIMENSIONS ARE IN METRES. DO NOT SCALE FROM PLANS.                                                                                                                                                                                                                                     |                                                                                      |                      | 1 st version date: 14/08/2023 | :           | Current version date: 14/11/2022 | Version # |