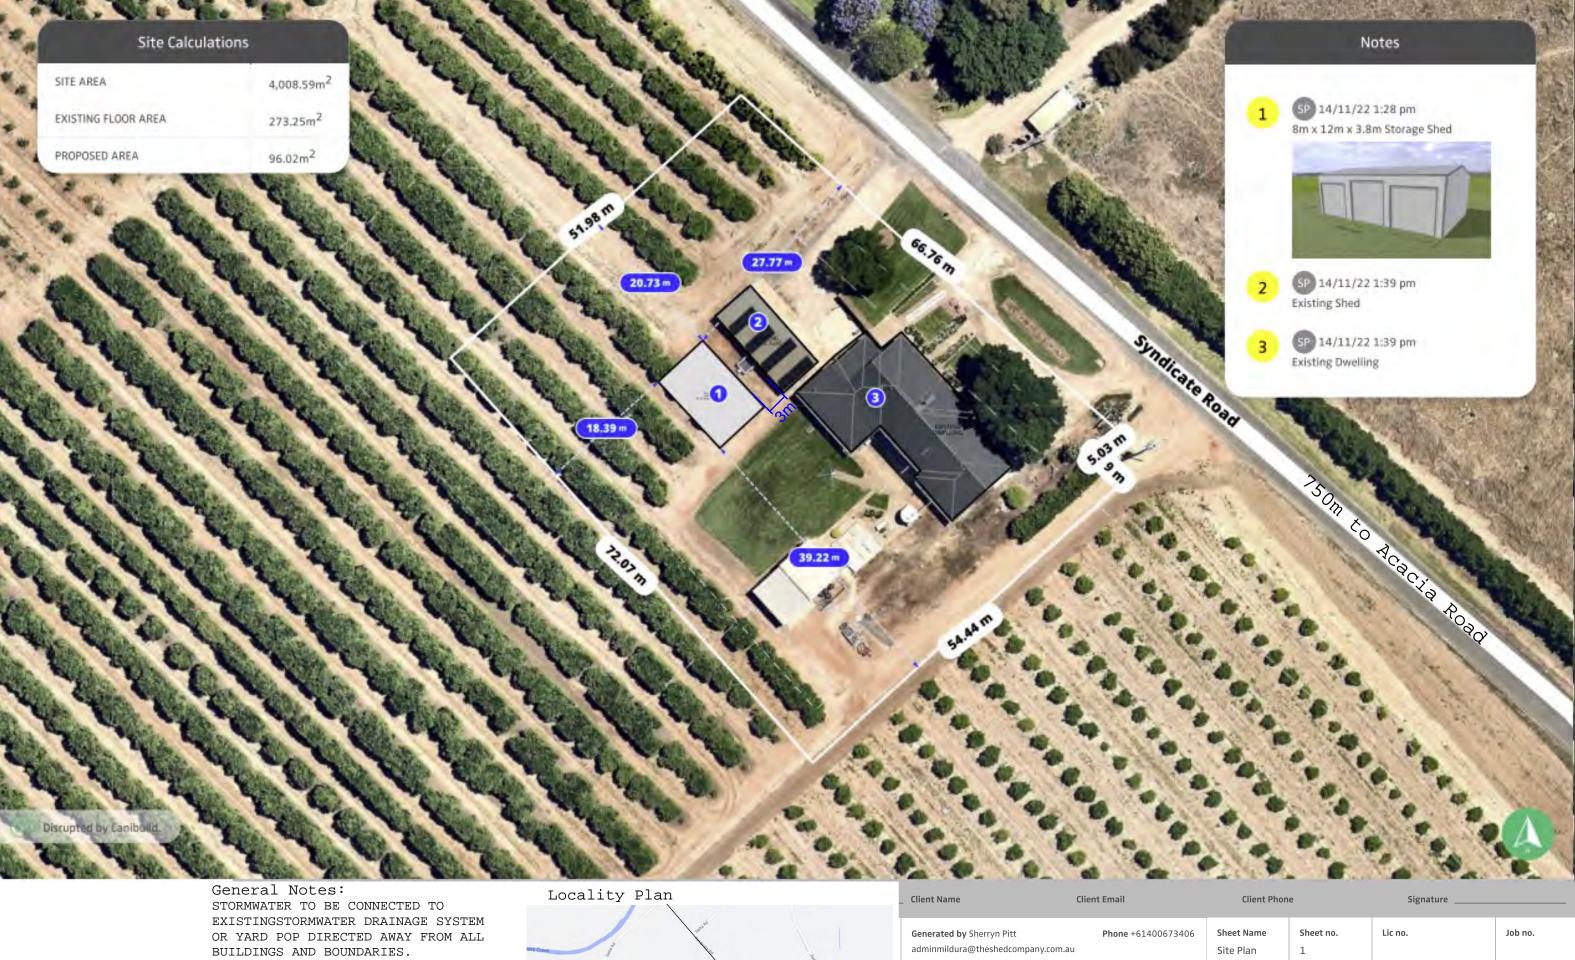

ALL WORKS TO BE CARRIED OUT IN ACCORDANCE SHED MANUFACTURES SPECIFICATIONS.

STORMWATER NOTE: INSTALL POP-UP 6M FROM SHED NO CLOSER THEN 2M TO THE ADJOINING PROPERTY BOUNDARY

| cheme manne                                                                                | CHOITE EINGH                    | enene i none                     |           |                                  |                    |  |
|--------------------------------------------------------------------------------------------|---------------------------------|----------------------------------|-----------|----------------------------------|--------------------|--|
| Generated by Sherryn Pitt adminmildura@theshedcompany.com.                                 | <b>Phone</b> +61400673406<br>au | Sheet Name<br>Site Plan          | Sheet no. | Lic no.                          | Job no.            |  |
| Property Details<br>34 Syndicate Rd, Curlwaa, NSW 2648, Australia<br>Lot/DP: 1/-/DP1105602 |                                 | Design                           |           |                                  | Scale<br>1:500 @A3 |  |
|                                                                                            |                                 | 1 st version date:<br>14/08/2023 |           | Current version date: 14/11/2022 | Version #          |  |

| copyright statement                                                                                                                                                                                                                                                                        | Generated by Sherryn Pitt                                                            | FII0116 +014006/3406 | Silect Name                   | Silect ilo. | LIC 110.                         | 300 110.  |
|--------------------------------------------------------------------------------------------------------------------------------------------------------------------------------------------------------------------------------------------------------------------------------------------|--------------------------------------------------------------------------------------|----------------------|-------------------------------|-------------|----------------------------------|-----------|
| This plan always remains the copyright of designer & shall not be used other than for the project work intended without written authority. No part may be produced by any other exclusive right be exercised without permission legal enforcement will be taken on copyright infringement. | adminmildura@theshedcompany.com.au                                                   |                      | Site Plan                     | 2           |                                  |           |
| <b>Disclaimer</b> This is not an official document, and may not comply with current laws or industry standards. You should make your own enquiries and seek independent advice from relevant industry professionals before acting or relying on the contents of this document.             | Property Details 34 Syndicate Rd, Curlwaa, NSW 2648, Australia Lot/DP: 1/-/DP1105602 | Design               |                               |             | Scale<br>1:500 @A3               |           |
| ALL DIMENSIONS ARE IN METRES. DO NOT SCALE FROM PLANS.                                                                                                                                                                                                                                     |                                                                                      |                      | 1 st version date: 14/08/2023 | :           | Current version date: 14/11/2022 | Version # |