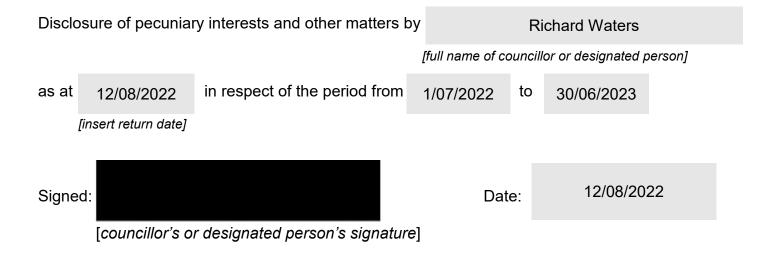

#### A. Real Property

| Street address of each parcel of real property in which I had an interest at the return date/at any time since 30 June | Nature of interest |
|------------------------------------------------------------------------------------------------------------------------|--------------------|
| 5 Stockmans Drive, Irymple VIC                                                                                         | Owner              |
| 36-38 Darling Street, Wentworth NSW                                                                                    | Owner              |
|                                                                                                                        |                    |

- 1. Sources of income I:
  - reasonably expect to receive from an occupation in the period commencing on the first day after the return date and ending on the following 30 June
  - Sources of income I received from an occupation at any time since 30 June

| Description of occupation   | Name and address of<br>employer or description of<br>office held (if applicable) | Name under which partnership conducted (if applicable) |
|-----------------------------|----------------------------------------------------------------------------------|--------------------------------------------------------|
| Manager Technology Services | Wentworth Shire<br>Council                                                       |                                                        |
| Owner/Manager               | Waters Computer<br>Consultants                                                   |                                                        |

#### 2. Sources of income I:

- reasonably expect to receive from a trust in the period commencing on the first day after the return date and ending on the following 30 June
- Sources of income I received from a trust since 30 June

| Name and address of settlor | Name and address of trustee |
|-----------------------------|-----------------------------|
|                             |                             |
|                             |                             |

#### 3. Sources of other income I

- reasonably expect to receive in the period commencing on the first day after the return date and ending on the following 30 June
- Sources of other income I received at any time since 30 June

| Source                                     | Amount   |
|--------------------------------------------|----------|
| Rental income (36-38 Darling St Wentworth) | \$10,000 |
|                                            |          |
|                                            |          |