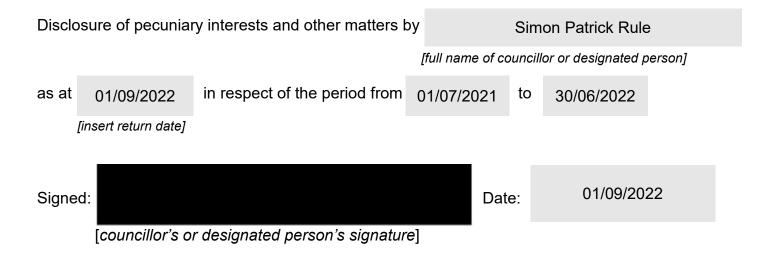

#### A. Real Property

| Street address of each parcel of real property in which I had an interest at the return date/at any time since 30 June | Nature of interest |
|------------------------------------------------------------------------------------------------------------------------|--------------------|
| 28 Langtree Parade Mildura Vic 3500                                                                                    | Owner              |
|                                                                                                                        |                    |
|                                                                                                                        |                    |

- 1. Sources of income I:
  - reasonably expect to receive from an occupation in the period commencing on the first day after the return date and ending on the following 30 June
  - Sources of income I received from an occupation at any time since 30 June

| Description of occupation | Name and address of<br>employer or description of<br>office held (if applicable) | Name under which partnership conducted (if applicable) |
|---------------------------|----------------------------------------------------------------------------------|--------------------------------------------------------|
| Director Finance & Policy | Wentworth Shire<br>Council                                                       |                                                        |
|                           |                                                                                  |                                                        |

#### 2. Sources of income I:

- reasonably expect to receive from a trust in the period commencing on the first day after the return date and ending on the following 30 June
- Sources of income I received from a trust since 30 June

| Name and address of settlor | Name and address of trustee |
|-----------------------------|-----------------------------|
| NIL                         |                             |
|                             |                             |

#### 3. Sources of other income I

- reasonably expect to receive in the period commencing on the first day after the return date and ending on the following 30 June
- Sources of other income I received at any time since 30 June

| Source | Amount |
|--------|--------|
|        |        |
| NIL    |        |
|        |        |