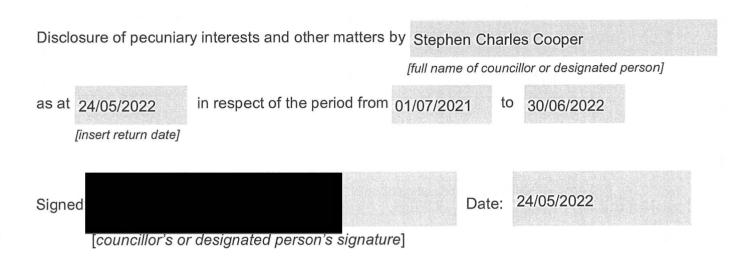

### J. Discretionary disclosures

DOC/19/17082: Template: Public Record: Disclosure return for period ended 30 June

Page 4 of 4

|                                             | E LODGED UNDER CLAUSE 4.2<br>CONDUCT FOR LOCAL COUN |             | WENTWORTH<br>Shire Council<br>Worth III Drive |
|---------------------------------------------|-----------------------------------------------------|-------------|-----------------------------------------------|
| Disclosure of pecun                         | iary interests and other matters by                 |             | MARLLES COOPER<br>for or designated person]   |
| as at $23 - 1 - 202$<br>[insert return date |                                                     | (-7-2021 to | 30.6.2022                                     |
| Signed:<br>[ <i>councillor</i> 's           | or designated person's signature                    |             | 23-1-2022                                     |