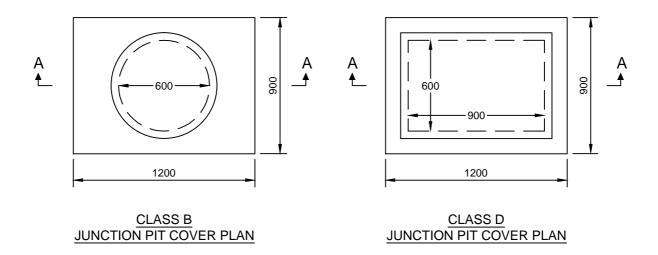

## NOTES:

- CLASS D HEAVY DUTY JUNCTION PIT COVER TO BE USED WHERE;
  - JUNCTION PITS ARE LOCATED WITHIN THE ROAD PAVEMENT
  - JUNCTION PITS ARE LOCATED WITHIN 1m OF A VEHICLE CROSSING
  - AS SPECIFIED OR DIRECTED BY A WENTWORTH SHIRE COUNCIL OFFICER
  - JUNCTION PIT COVER IS POSSIBLY SUBJECTED TO HEAVY TRAFFIC

CLASS B LIGHT DUTY JUNCTION PIT COVER TO BE USED IN OTHER SITUATIONS UNLESS SPECIFIED OTHERWISE.

- 2. LIFTING KEYHOLES AND LUGS TO BE PROVIDED IN ACCORDANCE WITH AS3996 2006.
- ALL JUNCTION PIT COVERS, INSERTS, FRAMES, LIFTING KEYHOLES AND LUGS SHALL COMPLY WITH AS3996-2006.
- 4. JUNCTION PIT COVERS TO BE A WENTWORTH SHIRE COUNCIL APPROVED TYPE AND MODEL.