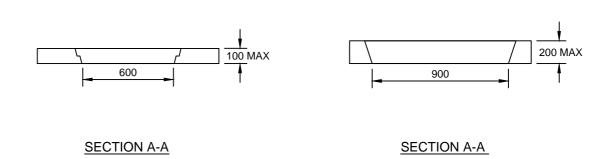

## NOTES:

- CLASS D HEAVY DUTY JUNCTION PIT COVER TO BE USED WHERE;
  - JUNCTION PITS ARE LOCATED WITHIN THE ROAD PAVEMENT
  - JUNCTION PITS ARE LOCATED WITHIN 1m OF A VEHICLE CROSSING
  - AS SPECIFIED OR DIRECTED BY A WENTWORTH SHIRE COUNCIL OFFICER
  - JUNCTION PIT COVER IS POSSIBLY SUBJECTED TO HEAVY TRAFFIC

CLASS B LIGHT DUTY JUNCTION PIT COVER TO BE USED IN OTHER SITUATIONS UNLESS SPECIFIED OTHERWISE.

- 2. LIFTING KEYHOLES AND LUGS TO BE PROVIDED IN ACCORDANCE WITH AS3996 2006.
- ALL JUNCTION PIT COVERS, INSERTS, FRAMES, LIFTING KEYHOLES AND LUGS SHALL COMPLY WITH AS3996-2006.
- 4. JUNCTION PIT COVERS TO BE A WENTWORTH SHIRE COUNCIL APPROVED TYPE AND MODEL.