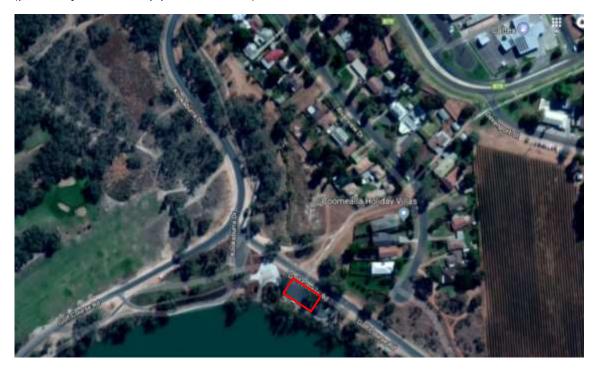

# 6.3 Dareton – Sturt Park, Sturt Place

First two (2) on either end of the car spaces surrounding Sturt Park (please refer to the map provided below)

- a) Trading will be limited to the hours of 9:00am to 4:00pm each day of the week;
- b) Traders must vacate the site by 4:15pm;
- c) A maximum of two (2) traders may operate from the designated bays, as set out below; and
- d) Traders may operate up to a maximum of four (4) hours from the site each day.

### **Aerial View:**

Dareton – Boat Ramp Car Park, Golf Course Road First two (2) car spaces on entry to car park (please refer to the map provided below)