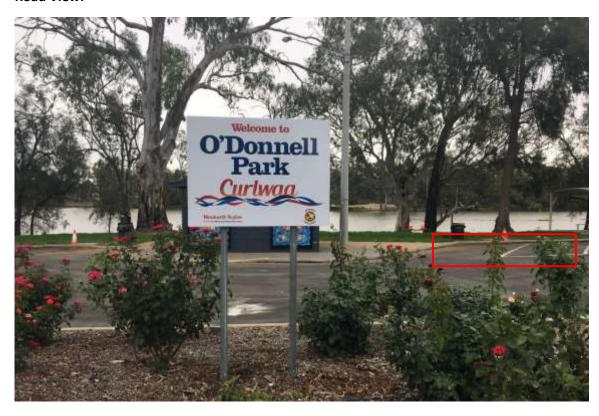

# 6.2 Curlwaa – O'Donnell Park Car Park, Silver City Highway

First two (2) car spaces to the right side of the toilet block (please refer to the maps provided below)

- a) Trading will be limited to the hours of 9:00am to 4:00pm each day of the week;
- b) Traders must vacate the site by 4:15pm;
- c) A maximum of one (1) trader may operate from the designated bays, as set out below; and
- d) Traders may operate up to a maximum of four (4) hours from the site each day.

# **Road View:**

**Aerial View** (outdated image, for general location purposes only):