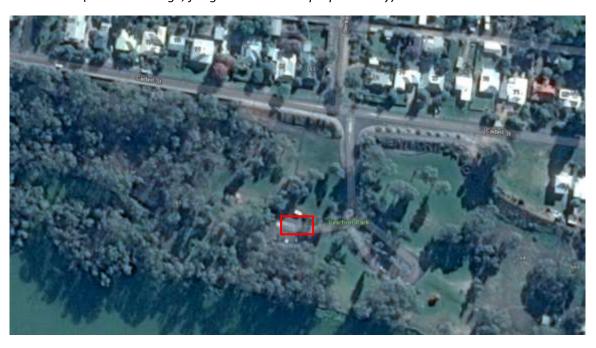

# 6.1 Wentworth – Junction Park, Cadell Street

First two (2) car spaces on entry to right side car park (please refer to the maps provided below)

- a) Trading will be limited to the hours of 9:00am to 4:00pm each day of the week;
- b) Traders must vacate the site by 4:15pm;
- c) A maximum of two (2) traders may operate from the designated bays, as set out below; and
- d) Traders may operate up to a maximum of four (4) hours from the site each day.

# **Street View:**

**Aerial View** (outdated image, for general location purposes only):