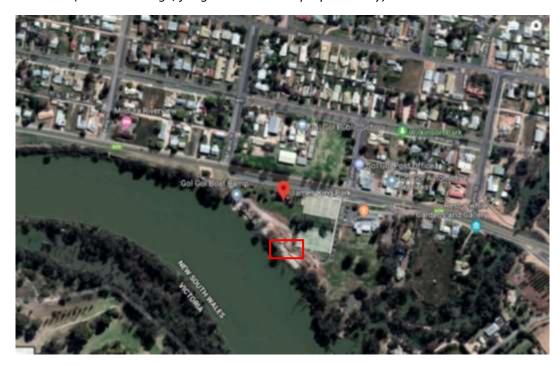

# 6.5 Gol Gol – James King Park Car Park, Silver City Highway (NB - APPROVAL OF THIS LOCATION HAS BEEN DEFERRED BY COUNCIL)

One (1) equivalent car space on grassed area adjacent to the car parking bays (please refer to the map provided below)

### **Park View:**

**Aerial View** (outdated image, for general location purposes only):