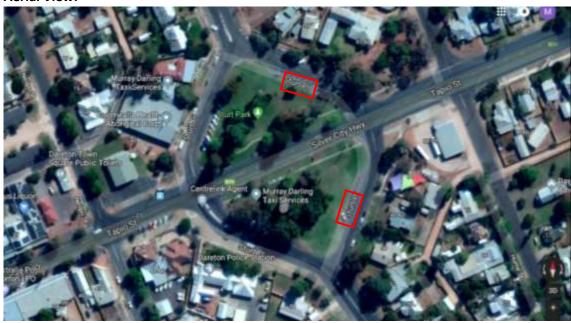

# 6.1 Wentworth – Junction Park, Cadell Street

First two (2) car spaces on entry to right side car park (please refer to the maps provided below)

- a) Trading will be limited to the hours of 9:00am to 4:00pm each day of the week;
- b) Traders must vacate the site by 4:15pm;
- c) A maximum of two (2) traders may operate from the designated bays, as set out below; and
- d) Traders may operate up to a maximum of four (4) hours from the site each day.

# **Street View:**

**Aerial View** (outdated image, for general location purposes only):