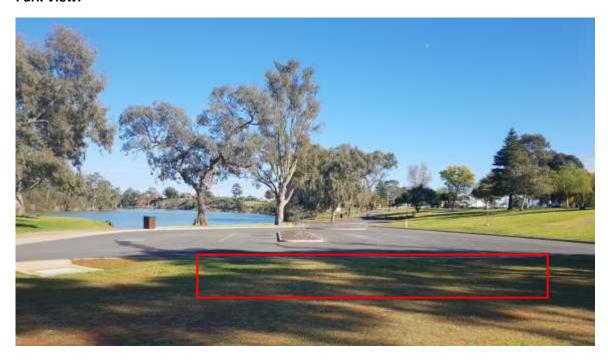

# 6.5 Gol Gol – James King Park Car Park, Silver City Highway (NB - APPROVAL OF THIS LOCATION HAS BEEN DEFERRED BY COUNCIL)

One (1) equivalent car space on grassed area adjacent to the car parking bays (please refer to the map provided below)

### **Park View:**

**Aerial View** (outdated image, for general location purposes only):