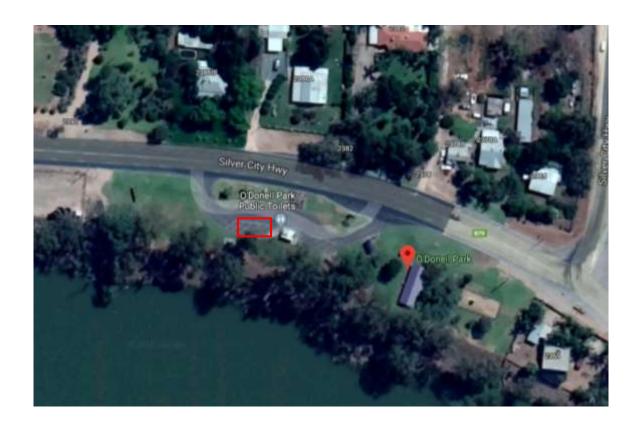

# 6.2 Curlwaa – O'Donnell Park Car Park, Silver City Highway

First two (2) car spaces to the right side of the toilet block (please refer to the maps provided below)

- a) Trading will be limited to the hours of 9:00am to 4:00pm each day of the week;
- b) Traders must vacate the site by 4:15pm;
- c) A maximum of one (1) trader may operate from the designated bays, as set out below; and
- d) Traders may operate up to a maximum of four (4) hours from the site each day.

# **Road View:**

**Aerial View** (outdated image, for general location purposes only):