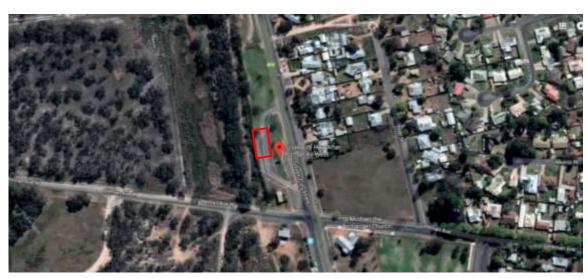

# 6.4 Buronga – Bus Interchange, Silver City Highway

End two (2) car spaces in car park (please refer to the map provided below)

- a) Trading will be limited to the hours of 9:00am to 4:00pm each day of the week;
- b) Traders must vacate the site by 4:15pm;
- c) A maximum of two (2) traders may operate from the designated bays, as set out below; and
- d) Traders may operate up to a maximum of four (4) hours from the site each day.

# **Aerial View:**